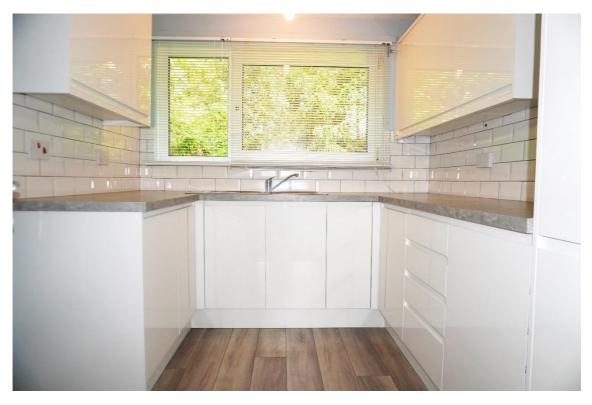

The newly fitted kitchen has white high gloss base and wall mounted cabinets and includes and has space for freestanding appliances.

E.K. Business Park 14 Stroud Road East Kilbride G75 0YA

The stylish bathroom has a white suite with electric shower over bath, fixed glass screen and vanity storage.