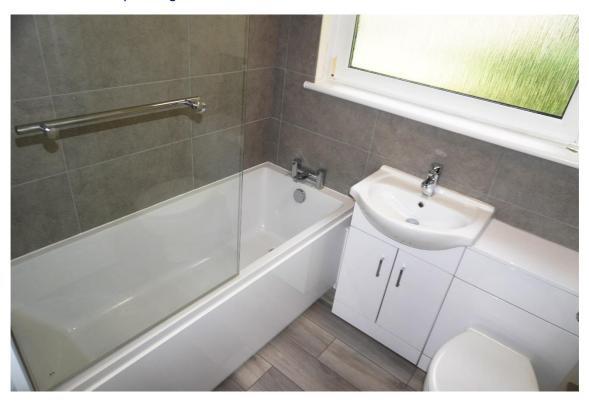

The newly fitted kitchen has white high gloss base and wall mounted cabinets and includes and has space for freestanding appliances.

E.K. Business Park 14 Stroud Road East Kilbride G75 0YA

The stylish bathroom has a white suite with electric shower over bath, fixed glass screen and vanity storage.