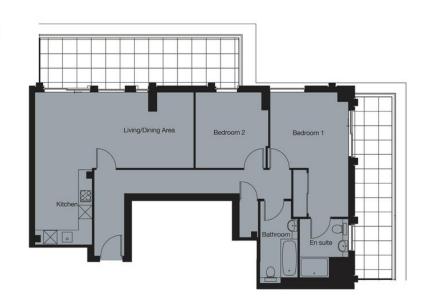

## 2 Bedroom Apartment

| Living / Kitchen  | 7.02m x 3.31m       | 23'1" x 10'8" |
|-------------------|---------------------|---------------|
| Bed 1             | 3.46m x 3.34m       | 11'4" x 11'0" |
| Bed 2             | 3.34m x 3.22m       | 11'0" x 10'7" |
| Net Internal Area | 88.80m <sup>2</sup> | 955ft2        |
| Balcony Area      | 35.08m <sup>2</sup> | 377ft2        |