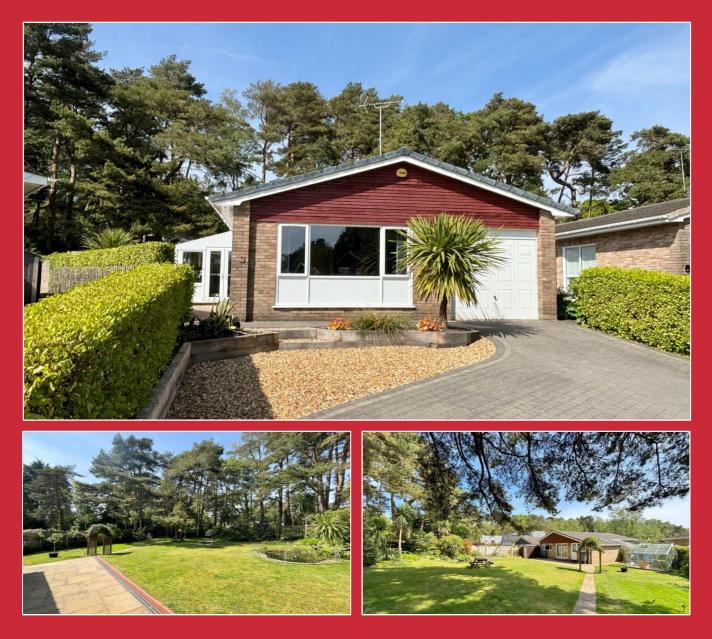

# 5 Badbury Close, Broadstone, BH18 8LR

An excellently presented two double bedroom detached bungalow situated in a small close and enjoying private and generous gardens. The centre of Broadstone is within easy reach offering numerous amenities and the park providing excellent dog walking is just a few moments away.

### **The Property**

Badbury Close is a small cul-de-sac situated within easy reach of the centre of Broadstone and also road links to Wimborne and Poole.

The bungalow benefits from a generous entrance porch leading to a good size entrance hall with attractive wood panelled doors opening to the living rooms and bedrooms. There is a good size lounge to the front aspect with dual aspect windows and a well equipped modern kitchen with vaulted ceiling overlooking the rear garden. There are two double bedrooms, the main bedroom being of a particularly good size and the current owners have changed the bathroom into a contemporary shower room with large shower cubicle and attractive fittings.

To the front of the property a block paved driveway provides off road parking and leads to the integral garage. A particular feature of the property is the well maintained and large rear garden with good size patio running across the width of the property, then extending to areas of lawn with an enclosed ornamental fishpond and raised borders stocked with numerous specimen shrubs. The rear garden is fully enclosed, has a substantial shed, further store and an aluminium framed greenhouse.