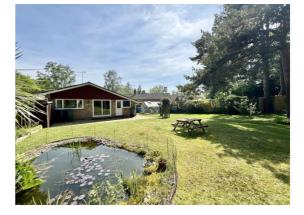

To the front of the property a block paved driveway provides off road parking and leads to the integral garage. A particular feature of the property is the well maintained and large rear garden with good size patio running across the width of the property, then extending to areas of lawn with an enclosed ornamental fishpond and raised borders stocked with numerous specimen shrubs. The rear garden is fully enclosed, has a substantial shed, further store and an aluminium framed greenhouse.