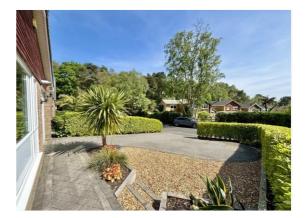

To the front of the property a block paved driveway provides off road parking and leads to the integral garage. A particular feature of the property is the well maintained and large rear garden with good size patio running across the width of the property, then extending to areas of lawn with an enclosed ornamental fishpond and raised borders stocked with numerous specimen shrubs. The rear garden is fully enclosed, has a substantial shed, further store and an aluminium framed greenhouse.