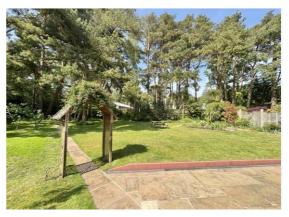

To the front of the property a block paved driveway provides off road parking and leads to the integral garage. A particular feature of the property is the well maintained and large rear garden with good size patio running across the width of the property, then extending to areas of lawn with an enclosed ornamental fishpond and raised borders stocked with numerous specimen shrubs. The rear garden is fully enclosed, has a substantial shed, further store and an aluminium framed greenhouse.