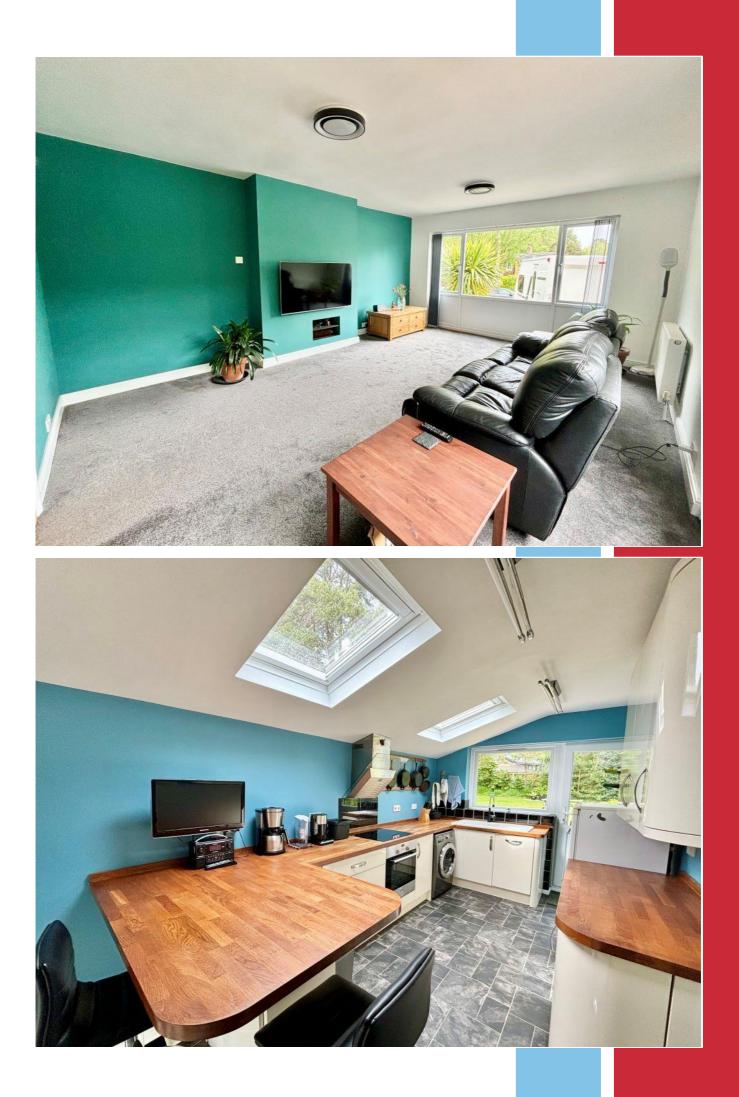

### **The Property**

Badbury Close is a small cul-de-sac situated within easy reach of the centre of Broadstone and also road links to Wimborne and Poole.

The bungalow benefits from a generous entrance porch leading to a good size entrance hall with attractive wood panelled doors opening to the living rooms and bedrooms. There is a good size lounge to the front aspect with dual aspect windows and a well equipped modern kitchen with vaulted ceiling overlooking the rear garden. There are two double bedrooms, the main bedroom being of a particularly good size and the current owners have changed the bathroom into a contemporary shower room with large shower cubicle and attractive fittings.