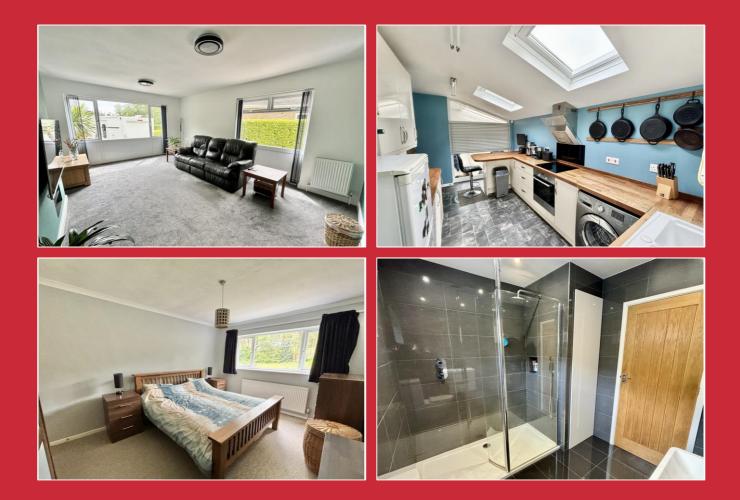

### **The Property**

Badbury Close is a small cul-de-sac situated within easy reach of the centre of Broadstone and also road links to Wimborne and Poole.

The bungalow benefits from a generous entrance porch leading to a good size entrance hall with attractive wood panelled doors opening to the living rooms and bedrooms. There is a good size lounge to the front aspect with dual aspect windows and a well equipped modern kitchen with vaulted ceiling overlooking the rear garden. There are two double bedrooms, the main bedroom being of a particularly good size and the current owners have changed the bathroom into a contemporary shower room with large shower cubicle and attractive fittings.