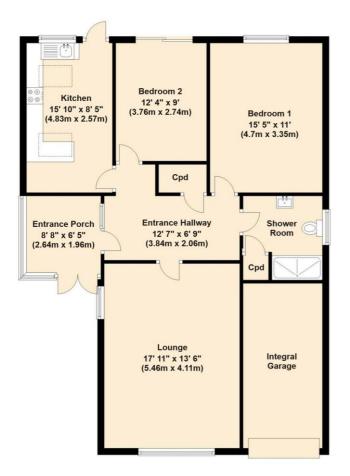

### **The Property**

Badbury Close is a small cul-de-sac situated within easy reach of the centre of Broadstone and also road links to Wimborne and Poole.

The bungalow benefits from a generous entrance porch leading to a good size entrance hall with attractive wood panelled doors opening to the living rooms and bedrooms. There is a good size lounge to the front aspect with dual aspect windows and a well equipped modern kitchen with vaulted ceiling overlooking the rear garden. There are two double bedrooms, the main bedroom being of a particularly good size and the current owners have changed the bathroom into a contemporary shower room with large shower cubicle and attractive fittings.

To the front of the property a block paved driveway provides off road parking and leads to the integral garage. A particular feature of the property is the well maintained and large rear garden with good size patio running across the width of the property, then extending to areas of lawn with an enclosed ornamental fishpond and raised borders stocked with numerous specimen shrubs. The rear garden is fully enclosed, has a substantial shed, further store and an aluminium framed greenhouse.