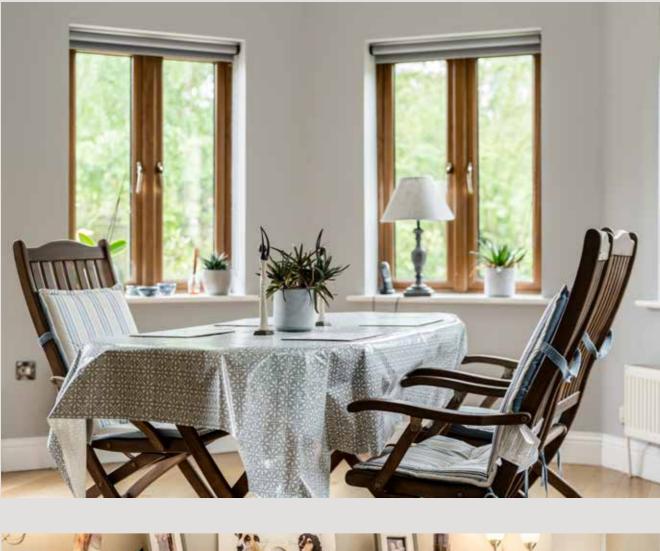

The heart of this home is its open-plan kitchen/dining room, where family and guests naturally gather. The kitchen is a dream for passionate cooks, the dining space exudes warmth with its garden view, and the sitting area enhances the sense of togetherness.

For those needing a dedicated workspace, there's a separate study, while fitness enthusiasts will appreciate the gym studio.

Completing this haven is a separate sitting area, a quintessential retreat boasting a fireplace and bay window, casting a bright, airy ambience that's equally inviting for those quiet evening escapes. Caelum House truly epitomises the ideal family home, blending comfort, practicality, and charm effortlessly.