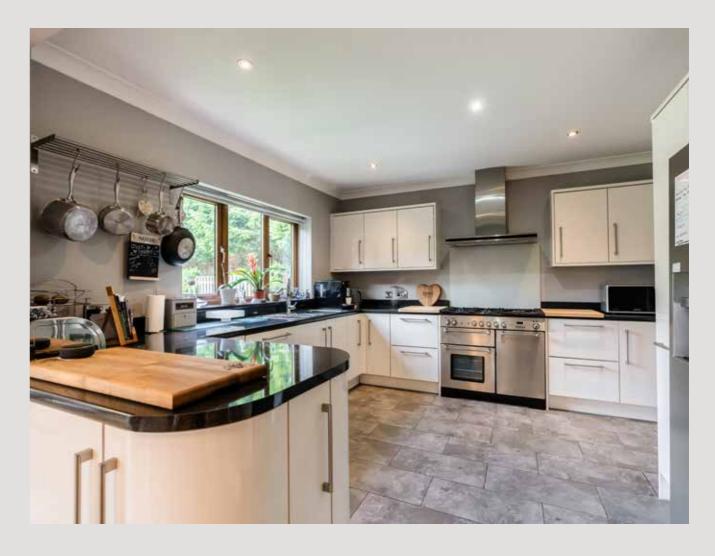

The heart of this home is its open-plan kitchen/dining room, where family and guests naturally gather. The kitchen is a dream for passionate cooks, the dining space exudes warmth with its garden view, and the sitting area enhances the sense of togetherness.