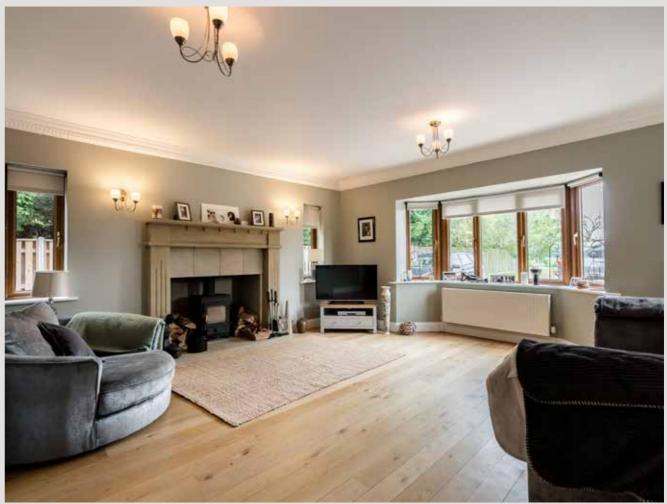

For those needing a dedicated workspace, there's a separate study, while fitness enthusiasts will appreciate the gym studio.

Completing this haven is a separate sitting area, a quintessential retreat boasting a fireplace and bay window, casting a bright, airy ambience that's equally inviting for those quiet evening escapes. Caelum House truly epitomises the ideal family home, blending comfort, practicality, and charm effortlessly.