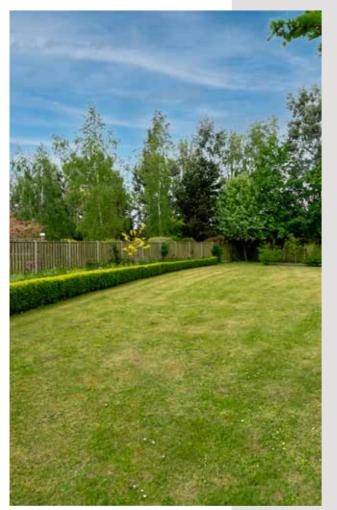

However, it's the rear garden that truly captivates. This well-established haven boasts mature trees, a wild meadow, expansive lawn, and a generously sized patio area. It's a versatile space that appeals to all ages, perfect for relaxation and outdoor enjoyment.