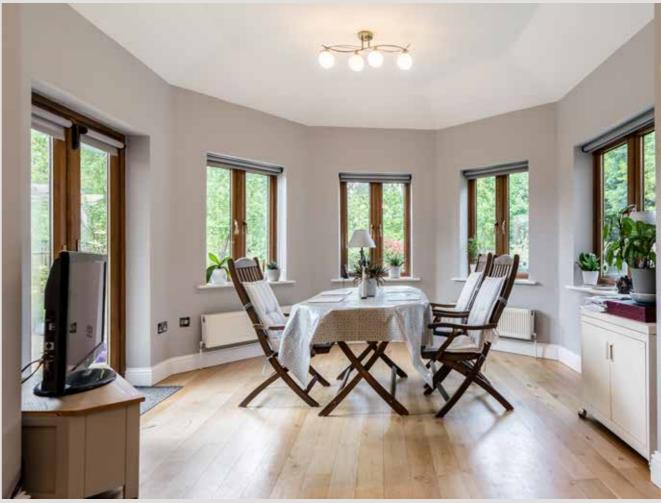

For those needing a dedicated workspace, there's a separate study, while fitness enthusiasts will appreciate the gym studio.

Completing this haven is a separate sitting area, a quintessential retreat boasting a fireplace and bay window, casting a bright, airy ambience that's equally inviting for those quiet evening escapes. Caelum House truly epitomises the ideal family home, blending comfort, practicality, and charm effortlessly.