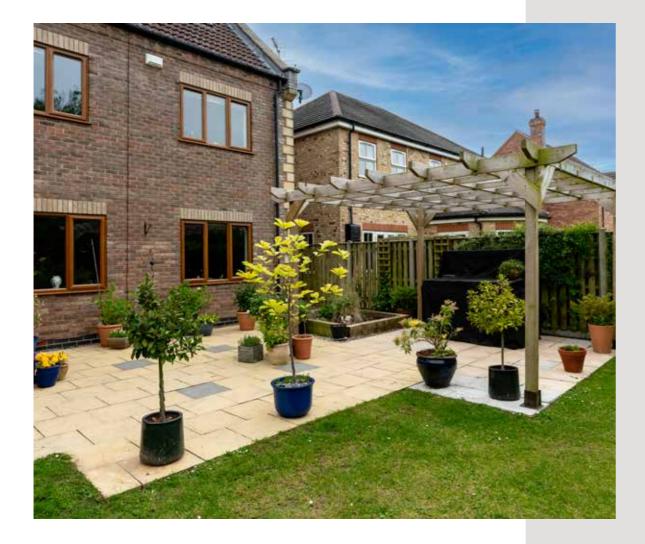

a new home is just the beginning SOWERBYS

The exterior of the property has been meticulously crafted with tasteful design in mind. A gravel drive leading to the double garage offers ample parking, complemented by a lush lawn and carefully curated shrubbery that adds a touch of elegance.

However, it's the rear garden that truly captivates. This well-established haven boasts mature trees, a wild meadow, expansive lawn, and a generously sized patio area. It's a versatile space that appeals to all ages, perfect for relaxation and outdoor enjoyment.