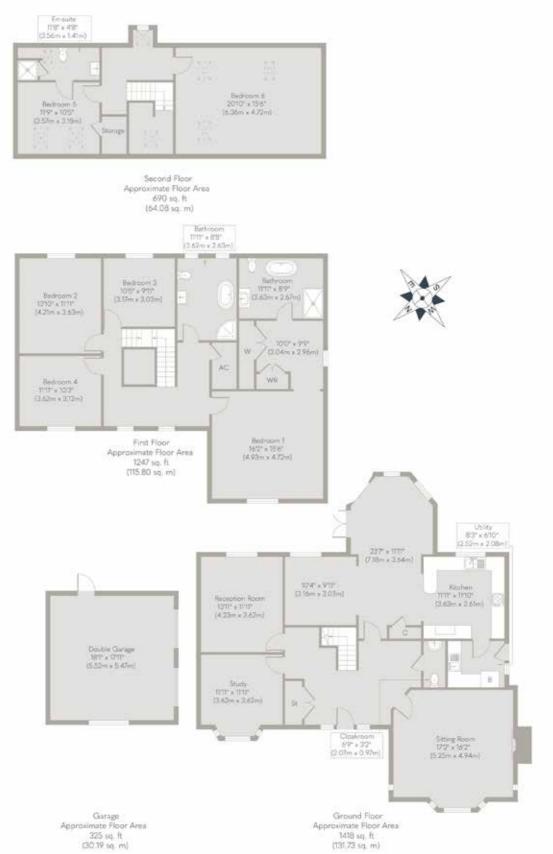

The first floor is bright and spacious, with the landing leading to four generously proportioned bedrooms and the family bathroom. Each of the four bedrooms boast ample space.

The principal bedroom is truly exceptional, spanning the entire depth of the property. It features a sizable dressing area and a luxurious en-suite bathroom, making it a standout feature of the home.

Ascend another level to find two additional double bedrooms, one with its own en-suite—a testament to the thoughtful design and expansive layout of this remarkable residence.

Whilst every attempt has been made to ensure the accuracy of the floor plan contained here, measurements of doors, windows, rooms and any other items are approximate and no responsibility is taken for any error, omission, or mis-statement. This plan is for illustrative purposes only and should be used as such by any prospective purchaser or tenant. The services, systems and appliances shown have not been tested and no guarantee as to their operability or efficiency can be given. Copyright V360 Ltd 2023 | www.houseviz.com