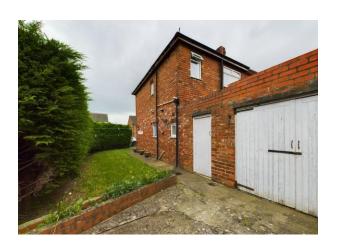

#### **EPC** Rating 46

- NO CHAIN
  - SOUGHT AFTER
  - EASTBOURNE AREA
- IDEAL INVESTMENT / PRIVATE BUYER
- DOUBLE GLAZED
- GAS CENTRAL HEATED
  - **GARDENS**
- DRIVEWAY
- GA RA GE

Situated within the heart of Eastbourne, this two bedroom semi detached family home occupies a corner plot providing lawned garden areas to the front and side of the property and provides a driveway and garage for off road parking.

Situated within the heart of Eastbourne, this two bedroom semi detached family home occupies a corner plot providing lawned garden areas to the front and side of the property and provides a driveway and garage for off road parking. The property is double glazed and gas central heated throughout and would ideally suit a wide range of buyers including first time buyers and investors alike as the property is currently tenanted and achieving £590 pcm. Briefly comprising of , hall, Lounge, Kitchen / Dining room, two Bedrooms and family Bathroom. Early viewing is highly