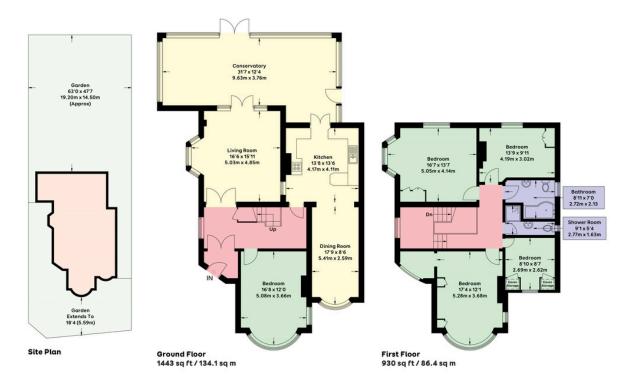

APPROXIMATE GROSS INTERNAL AREA (EXCLUDING REDUCED HEADROOM & EAVES STORAGE)

## 2357 sqft / 219.0 sqm

APPROXIMATE GROSS INTERNAL AREA (INCLUDING REDUCED HEADROOM & EAVES STORAGE)

## 2373 sqft / 220.5 sqm

Floor plan is for illustration and identification purposes only and is not to scale.

Plots, gardens, balconies and terraces are illustrative only and excluded from all area calculations. All site plans are for illustration purposes only and are not to scale. This floor plan has been produced in accordance with Royal Institution of Chartered Surveyors nernational Property Standards 2 (IPMS2).

Finishing plan has been made to ensure the accuracy however all measurements, fixures, fittings and data shown is an approximate interpretation for illustrative purposes only @ Oakley Property 2024

area shown has been taken from the EPC

work in their employment do not have any authority to make or give any representation or warranty. The floor plan is for illustrative purposes only and the accuracy cannot be relied upon or quaranteed and no responsibility is taken for an error, omission or mis-statement. The total floor