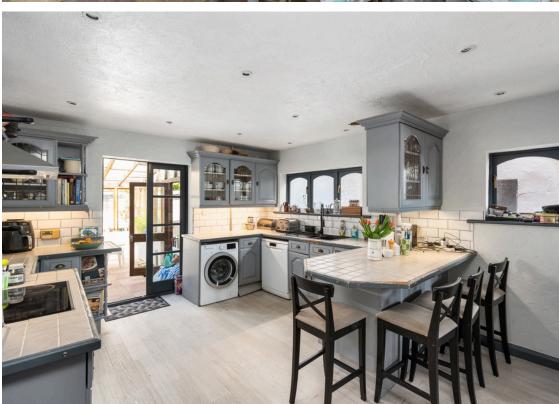

The kitchen/dining room is a true highlight of this house. The well-appointed kitchen features modern appliances, plenty of storage space, and a convenient breakfast bar. Imagine savouring a delicious homemade meal while overlooking your beautiful garden through the large windows.