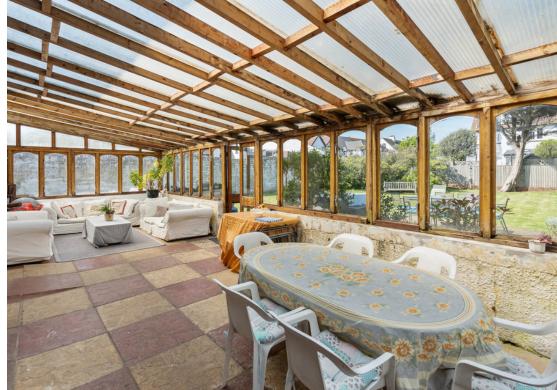

Completing this remarkable property is the full-width conservatory, offering a seamless connection between the indoors and outdoors. Boasting stunning garden views, this conservatory is the perfect spot for relaxation or entertaining friends and family, whatever the season. The beautiful garden surrounds the property on three sides, providing privacy and a delightful space to unwind.