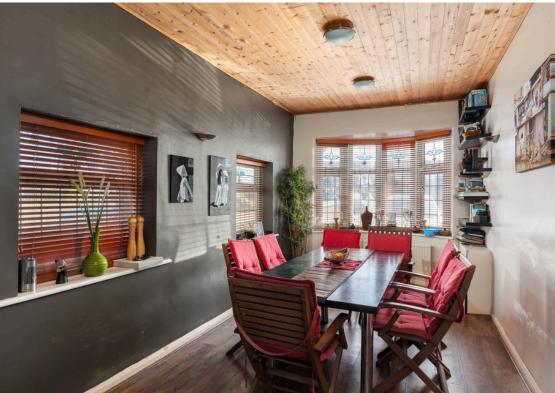

The kitchen/dining room is a true highlight of this house. The well-appointed kitchen features modern appliances, plenty of storage space, and a convenient breakfast bar. Imagine savouring a delicious homemade meal while overlooking your beautiful garden through the large windows.