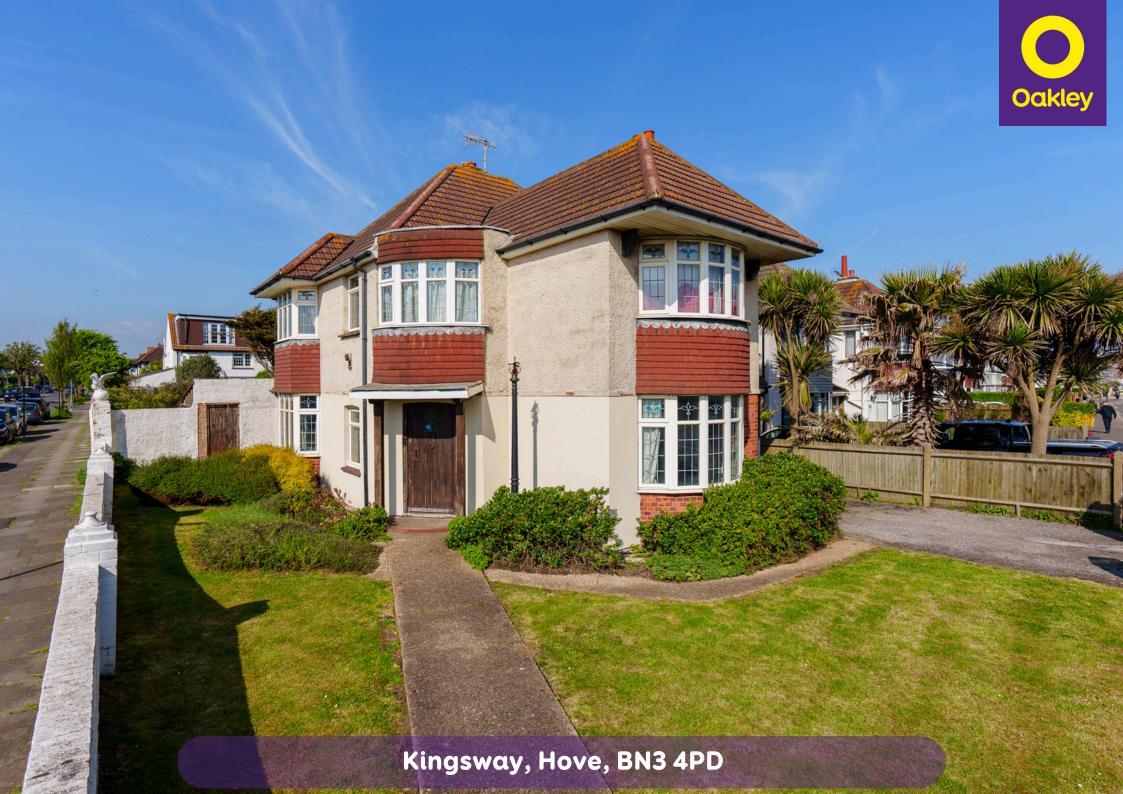

## Kingsway, Hove, BN3 4PD

- Detached House On Hove Seafront With Potential
- Corner Plot & Off Road Parking
- Four/Five Bedrooms, Two Reception Rooms
- Kitchen/Breakfast Room
- Bathroom & Shower Room
- Lovely Garden To Three Sides Of The Property
- Close To Hove lagoon
- Full Width Conservatory
- 2373 Sqft / 220.5 Sqm

Introducing a stunning detached house located on Hove Seafront, offering sea views and endless potential for the fortunate buyer. Situated on a generous corner plot with off-road parking, this property presents a rare opportunity to own a piece of paradise in the highly sought-after Kingsway neighbourhood.