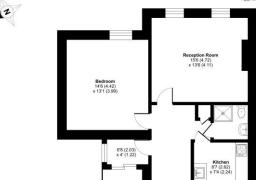

#### Ferndale Road, Teignmouth, TQ14

Approximate Area = 661 sq ft / 61.4 sq m

Teignmouth has a great deal to offer, not least its superb sandy beach, award winning children's play area and the nearby golf courses. Water sport activities are well catered for with two sailing clubs, deep water moorings and a diving school. This picturesque town has a Victorian Pier and new theatre and a wide selection of bars and restaurants, and well-known shops and supermarkets including Lidl and Morrisons. It also benefits from easy access to the A380, and the mainline railway station at Teignmouth and the International Airport at Exeter.

SKETCH PLAN FOR ILLUSTRATIVE PURPOSES ONLY. All measurements and sizes and locations of walls, doors, window fittings and appliances are shown conventionally and are approximate only and cannot be regarded as being a representation either by the Seller or his Agent. We hope that these plans will assist you by providing you with a general impression of the layout of the accommodation. The plans are not to scale nor accurate in detail. © Unauthorised reproduction prohibited. As part of the service we offer we may recommend ancillary services to you which we believe will help with your property transaction. We wish to make you aware that should you decide to proceed we will receive a referral fee. This could be a fee, commission, payment or other reward. We will not refer your details unless you have provided consent for us to do so. You are not under