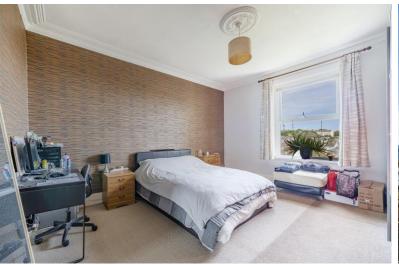

The first room which is located to the left hand side of the front door is the bedroom. A very large and spacious double room that has a large window providing a view across Teignmouth and out to the sea. The bedroom has more than enough space for bedroom furniture. We then come to the lounge which has two large windows that again look out over the immediate area and out to the sea. The lounge is a spacious, light and airy room with ample space for furniture and if required, table and chairs. Back out into the hallway and around to the left brings us to the bathroom. The bathroom has a corner shower cubicle, low level WC and wash hand basin. The kitchen is the final room in the property and has a range of wall and floor mounted units with work surface over. There is an integral stainless steel sink and drainer. There is space and plumbing for a fridge and freezer, washing machine and oven and hob. The kitchen has tiled splash-back and a large window letting in plenty of light.