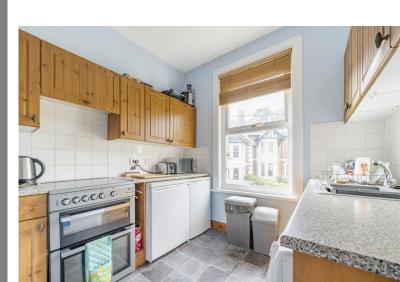

The first room which is located to the left hand side of the front door is the bedroom. A very large and spacious double room that has a large window providing a view across Teignmouth and out to the sea. The bedroom has more than enough space for bedroom furniture. We then come to the lounge which has two large windows that again look out over the immediate area and out to the sea. The lounge is a spacious, light and airy room with ample space for furniture and if required, table and chairs. Back out into the hallway and around to the left brings us to the bathroom. The bathroom has a corner shower cubicle, low level WC and wash hand basin. The kitchen is the final room in the property and has a range of wall and floor mounted units with work surface over. There is an integral stainless steel sink and drainer. There is space and plumbing for a fridge and freezer, washing machine and oven and hob. The kitchen has tiled splash-back and a large window letting in plenty of light.