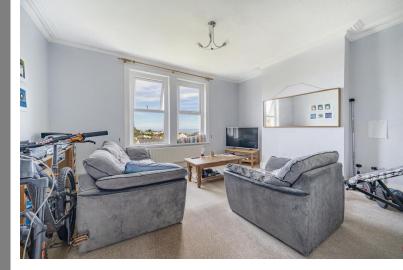

The first room which is located to the left hand side of the front door is the bedroom. A very large and spacious double room that has a large window providing a view across Teignmouth and out to the sea. The bedroom has more than enough space for bedroom furniture. We then come to the lounge which has two large windows that again look out over the immediate area and out to the sea. The lounge is a spacious, light and airy room with ample space for furniture and if required, table and chairs. Back out into the hallway and around to the left brings us to the bathroom. The bathroom has a corner shower cubicle, low level WC and wash hand basin. The kitchen is the final room in the property and has a range of wall and floor mounted units with work surface over. There is an integral stainless steel sink and drainer. There is space and plumbing for a fridge and freezer, washing machine and oven and hob. The kitchen has tiled splash-back and a large window letting in plenty of light.