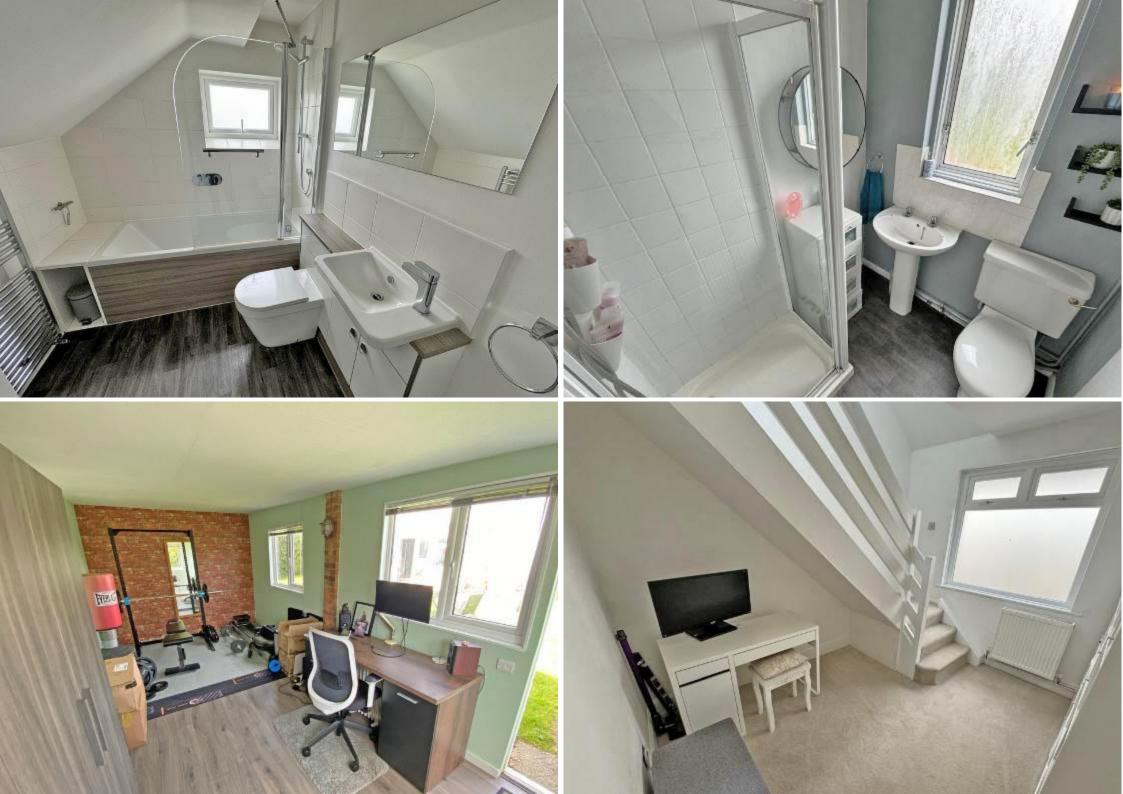

On the ground floor the property offers a 17ft lounge, double bedroom currently being used as a playroom, bedroom currently being used as a dining room, good sized kitchen with door to a conservatory, shower room and study area with stairs to the first floor.

The first floor has THREE good sized bedrooms and a family bathroom.

Outside comprises of a large rear and side gardens being mainly laid to lawn and access to converted garage/office. There is also a private drive leading to the garage and off-road parking to front. Viewing is a must.