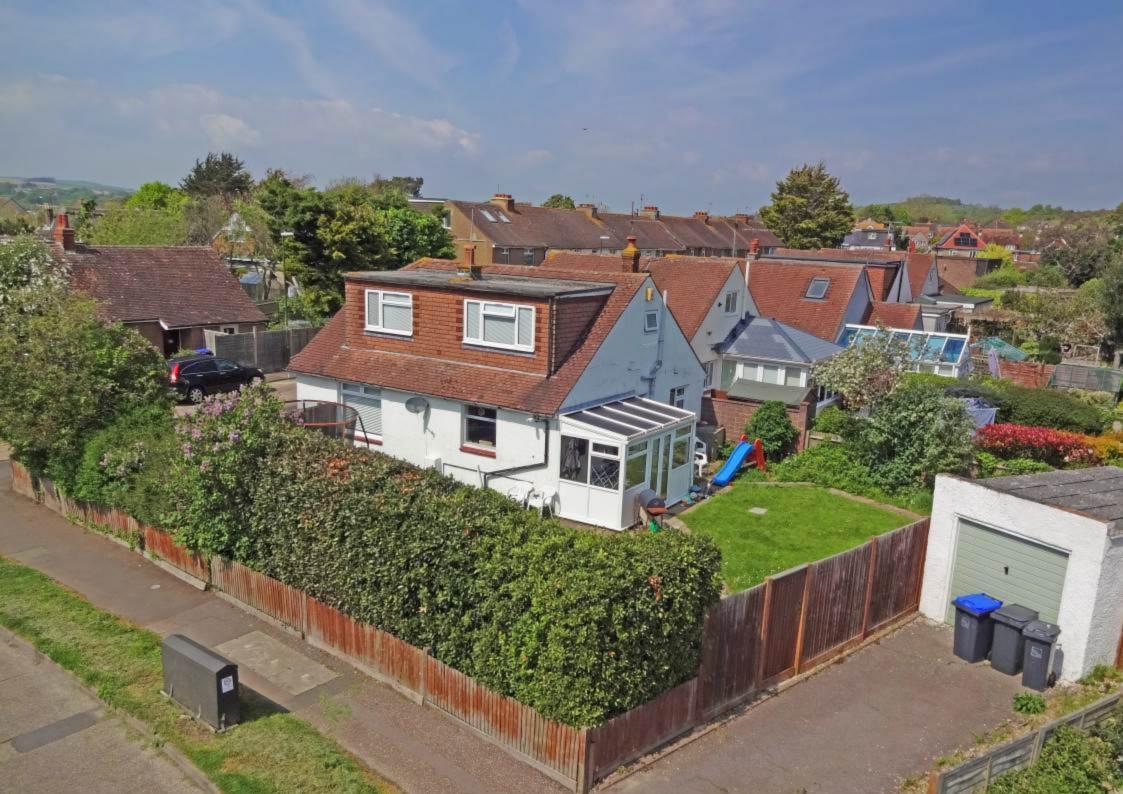

The first floor has THREE good sized bedrooms and a family bathroom.

Outside comprises of a large rear and side gardens being mainly laid to lawn and access to converted garage/office. There is also a private drive leading to the garage and off-road parking to front. Viewing is a must.

- Large Corner plot
- Good sized rear garden
- Highly popular location
- Private drive to garage/office plus off-road
  parking

To book a viewing, or a valuation of your own property, get in touch with one of our experts.