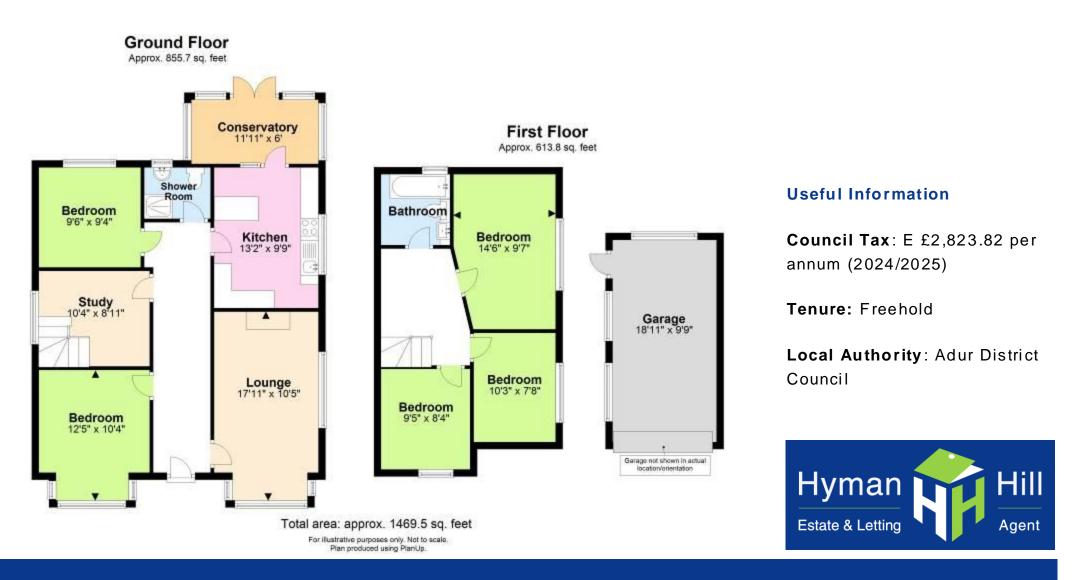

On the ground floor the property offers a 17ft lounge, double bedroom currently being used as a playroom, bedroom currently being used as a dining room, good sized kitchen with door to a conservatory, shower room and study area with stairs to the first floor.

The first floor has THREE good sized bedrooms and a family bathroom.

Outside comprises of a large rear and side gardens being mainly laid to lawn and access to converted garage/office. There is also a private drive leading to the garage and off-road parking to front. Viewing is a must.