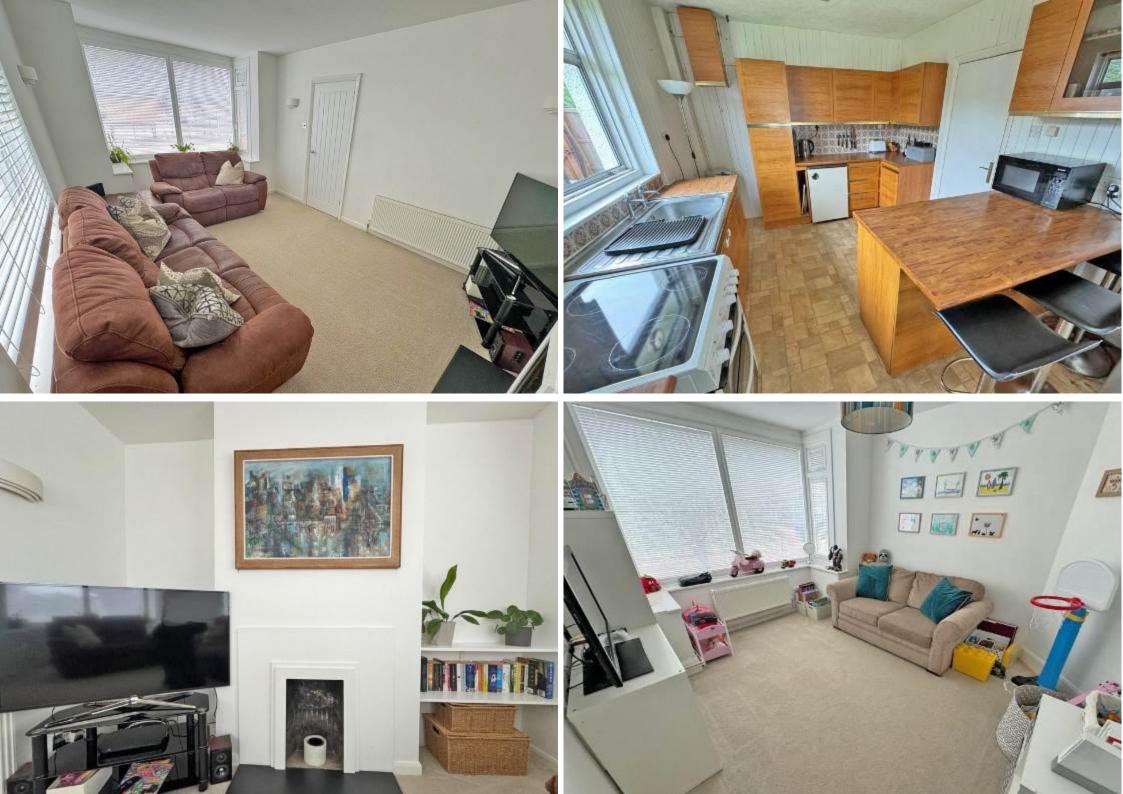

On the ground floor the property offers a 17ft lounge, double bedroom currently being used as a playroom, bedroom currently being used as a dining room, good sized kitchen with door to a conservatory, shower room and study area with stairs to the first floor.

- Detached family home
  - Five bedrooms
- 17ft Dual aspect lounge
- Bathroom plus ground floor shower room

Shoreham-by-Sea is a charming, historic town, 7 miles west of Brighton and 6 miles east of Worthing. The town centre is vibrant offering lots of independent and corporate shops, cafes, pubs and restaurants. The Holmbush Shopping Centre can be found close by providing a large M&S, Next and Tesco.