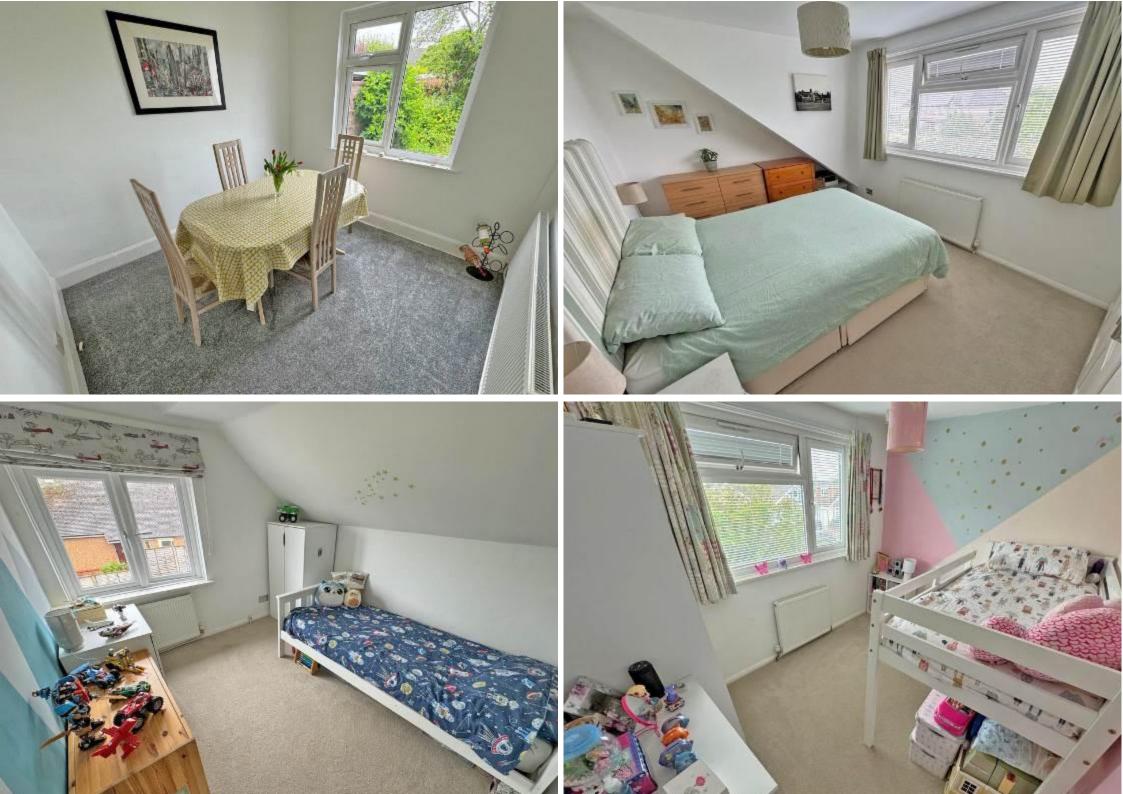

On the ground floor the property offers a 17ft lounge, double bedroom currently being used as a playroom, bedroom currently being used as a dining room, good sized kitchen with door to a conservatory, shower room and study area with stairs to the first floor.

The first floor has THREE good sized bedrooms and a family bathroom.

Outside comprises of a large rear and side gardens being mainly laid to lawn and access to converted garage/office. There is also a private drive leading to the garage and off-road parking to front. Viewing is a must.