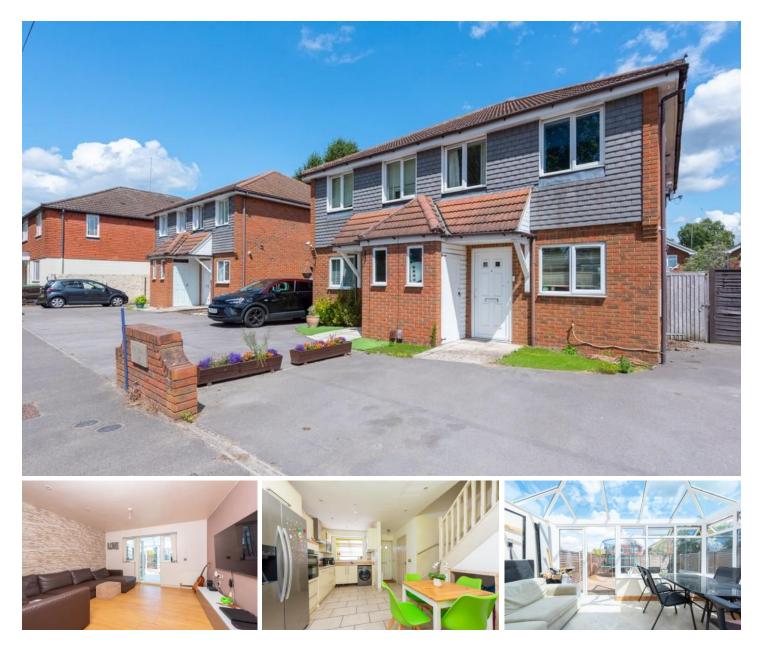

Hawley Road Camberley, GU17 9EQ £360,000 Council Tax Band D Council Tax £2,086.74 Freehold

Arrange a viewing: 01276 534100

## **Property Details**

- 3 bedrooms
- 📰 1 baths
- 💶 EPC Rating TBC
- 📌 900 sqft (inc store)
- ➡ Black water Station (1.6 miles)
- Three bedroom semi detached house
- Living room
- Kitchen breakfast room
- Conservatory
- Cloak room
- En suite shower room and family
- bathroom
- Conveniently located for Black water and
- Famborough

## Parking for two cars

A three bedroom semi-detached house which benefits from parking to the front for two cars as well as an enclosed rear garden. The property has a downstairs cloak room as well as a kitchen breakfast room, living room and conservatory. Upstairs also benefits from an en-suite shower room to the main bedroom as well as a family bathroom. The property is conveniently located between Black water and Farnborough.