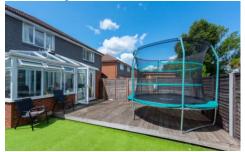

## Parking for two cars

A three bedroom semi-detached house which benefits from parking to the front for two cars as well as an enclosed rear garden. The property has a downstairs cloak room as well as a kitchen breakfast room, living room and conservatory. Upstairs also benefits from an en-suite shower room to the main bedroom as well as a family bathroom. The property is conveniently located between Black water and Farnborough.