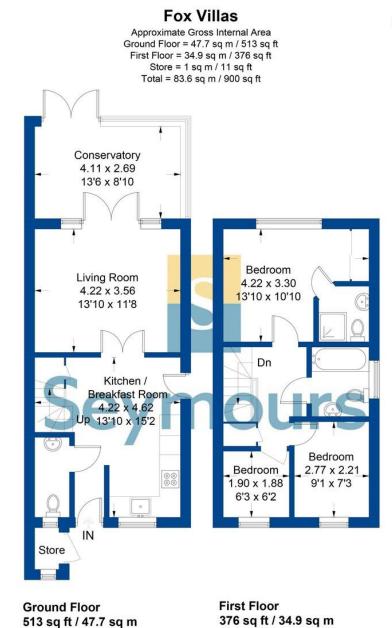

## **Property Details**

- 3 bedrooms
- 📰 1 baths
- 💶 EPC Rating TBC
- 📌 900 sqft (inc store)
- ➡ Black water Station (1.6 miles)
- Three bedroom semi detached house
- Living room
- Kitchen breakfast room
- Conservatory
- Cloak room
- En suite shower room and family
- bathroom
- Conveniently located for Black water and
- Famborough

## Parking for two cars

A three bedroom semi-detached house which benefits from parking to the front for two cars as well as an enclosed rear garden. The property has a downstairs cloak room as well as a kitchen breakfast room, living room and conservatory. Upstairs also benefits from an en-suite shower room to the main bedroom as well as a family bathroom. The property is conveniently located between Black water and Farnborough.

.....

Illustration for identification purposes only, measurements are approximate, not to scale. FloorplansUsketch.com © 2023 (ID990245)

(Excluding Store)