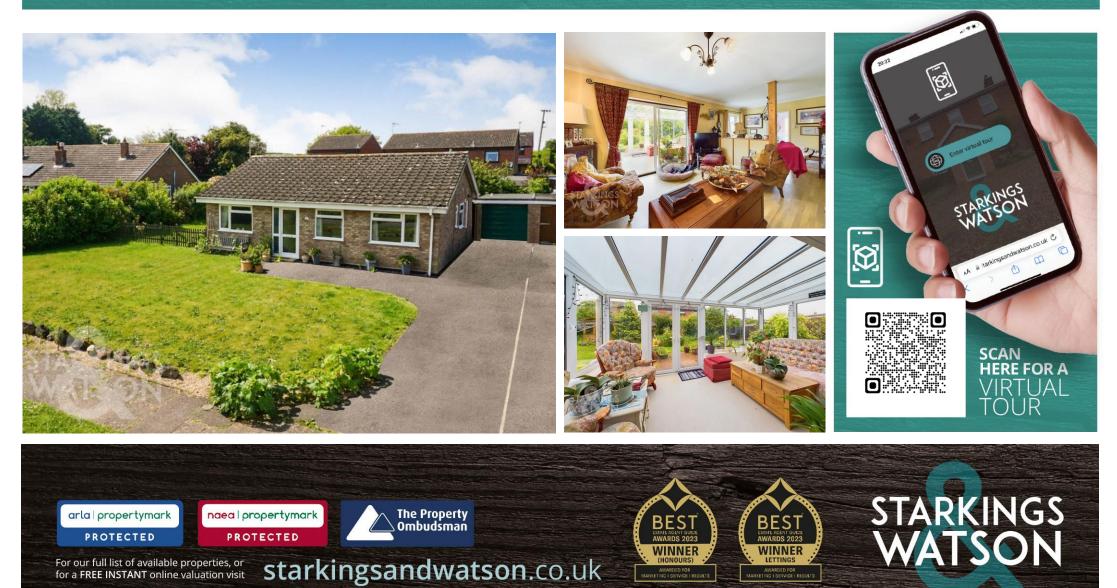

#### No Chain!

- Detached Bungalow
- Sought After Village Location
- Stunning Marsh & Field Views To Front
- Three Ample Bedrooms
- Sitting Room / Dining Room & Kitchen
- Generous Corner Plot With Extension
  Potential
- Driveway Parking & Garage

#### **IN SUMMARY**

This DETACHED BUNGALOW located within the popular village of Wortwell offers a superb position facing the STUNNING WAVENEY VALLEY MARSHLAND with far reaching rural views. The position means the bungalow offers a good degree of PRIVACY AND SECLUSION yet still within a village. Inside you will find more space than expected with a hall entrance, THREE AMPLE BEDROOMS, plenty of storage, w/c and bathroom, sitting room and dining room with separate kitchen as well as an extended conservatory off the living room. The other major plus is the size of the corner plot. You will find a very generous garden to front, side and rear creating a clear opportunity to extend the footprint and extend the bungalow if required (stp). There is also a generous driveway as well as single garage.

#### SETTING THE SCENE

Approached facing the marshland and fields you will find a large lawned front garden with hard standing driveway to the side providing plenty of parking. This leads to the single garage and side access to the kitchen. There is a main entrance door to the front as well as gated access to both sides leading to the rear garden.

#### THE GRAND TOUR

Entering the entrance hallway you will find three built in cupboards as well as loft access. There are three bedrooms all found to the front of the bungalow benefitting from the front facing views. Beyond the bedrooms there is a w/c and separate bathroom with bath and shower over. The living accommodation is found to the rear with a large sitting room and semi open plan partitioned dining room. The sitting room opens onto an extended conservatory giving access to the rear garden. The final room is the kitchen with a range of units and rolled edge worktops over as well as space for all white goods. There is an integrated double electric oven and induction hob over as well as side access onto the driveway.

#### THE GREAT OUTDOORS

The rear gardens are very generous in size offering extensive lawns to the rear and side providing the opportunity to extend the bungalow if required and (stp). The garden is very mature with an array of shrubs and trees and planting borders. There is a decked area as well as paved patio and timber summer house. You will find access to the garage as well as side gated access to the frontage. The oil fired boiler can also be found externally to the rear