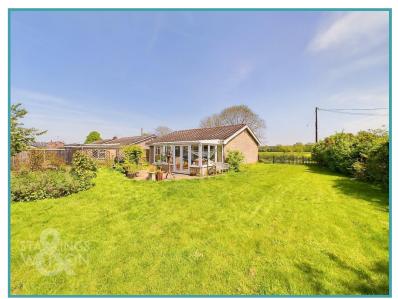

#### THE GREAT OUTDOORS

The rear gardens are very generous in size offering extensive lawns to the rear and side providing the opportunity to extend the bungalow if required and (stp). The garden is very mature with an array of shrubs and trees and planting borders. There is a decked area as well as paved patio and timber summer house. You will find access to the garage as well as side gated access to the frontage. The oil fired boiler can also be found externally to the rear