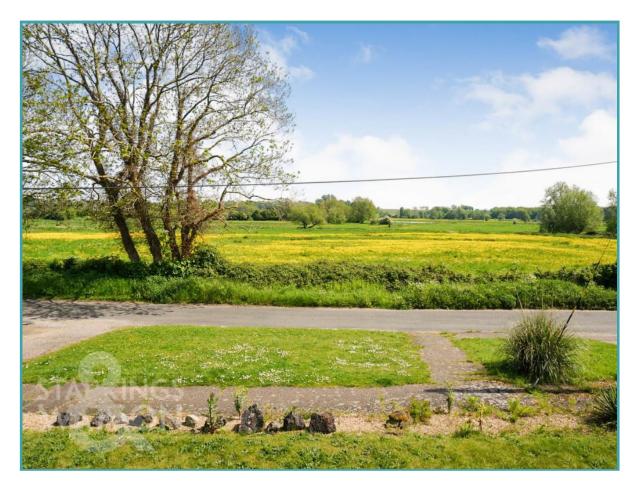

#### **IN SUMMARY**

This DETACHED BUNGALOW located within the popular village of Wortwell offers a superb position facing the STUNNING WAVENEY VALLEY MARSHLAND with far reaching rural views. The position means the bungalow offers a good degree of PRIVACY AND SECLUSION yet still within a village. Inside you will find more space than expected with a hall entrance, THREE AMPLE BEDROOMS, plenty of storage, w/c and bathroom, sitting room and dining room with separate kitchen as well as an extended conservatory off the living room. The other major plus is the size of the corner plot. You will find a very generous garden to front, side and rear creating a clear opportunity to extend the footprint and extend the bungalow if required (stp). There is also a generous driveway as well as single garage.

#### SETTING THE SCENE

Approached facing the marshland and fields you will find a large lawned front garden with hard standing driveway to the side providing plenty of parking. This leads to the single garage and side access to the kitchen. There is a main entrance door to the front as well as gated access to both sides leading to the rear garden.