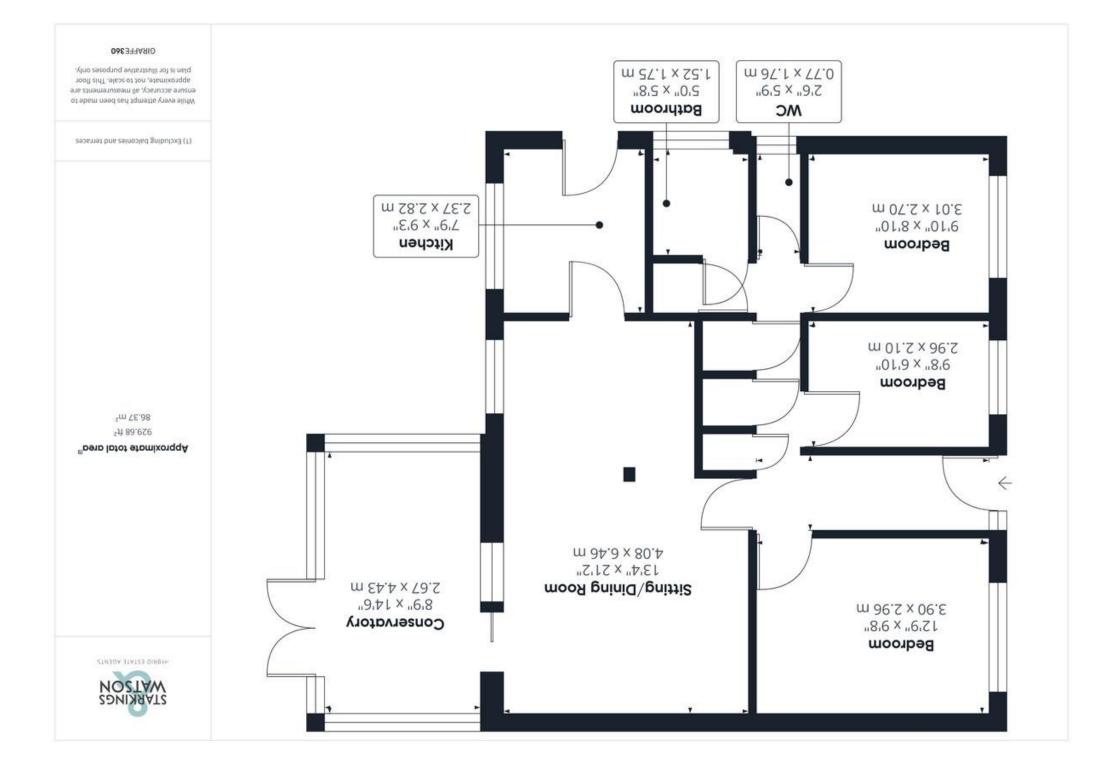

#### **IN SUMMARY**

This DETACHED BUNGALOW located within the popular village of Wortwell offers a superb position facing the STUNNING WAVENEY VALLEY MARSHLAND with far reaching rural views. The position means the bungalow offers a good degree of PRIVACY AND SECLUSION yet still within a village. Inside you will find more space than expected with a hall entrance, THREE AMPLE BEDROOMS, plenty of storage, w/c and bathroom, sitting room and dining room with separate kitchen as well as an extended conservatory off the living room. The other major plus is the size of the corner plot. You will find a very generous garden to front, side and rear creating a clear opportunity to extend the footprint and extend the bungalow if required (stp). There is also a generous driveway as well as single garage.

#### THE GRAND TOUR

Entering the entrance hallway you will find three built in cupboards as well as loft access. There are three bedrooms all found to the front of the bungalow benefitting from the front facing views. Beyond the bedrooms there is a w/c and separate bathroom with bath and shower over. The living accommodation is found to the rear with a large sitting room and semi open plan partitioned dining room. The sitting room opens onto an extended conservatory giving access to the rear garden. The final room is the kitchen with a range of units and rolled edge worktops over as well as space for all white goods. There is an integrated double electric oven and induction hob over as well as side access onto the driveway.

#### THE GREAT OUTDOORS

The rear gardens are very generous in size offering extensive lawns to the rear and side providing the opportunity to extend the bungalow if required and (stp). The garden is very mature with an array of shrubs and trees and planting borders. There is a decked area as well as paved patio and timber summer house. You will find access to the garage as well as side gated access to the frontage. The oil fired boiler can also be found externally to the rear