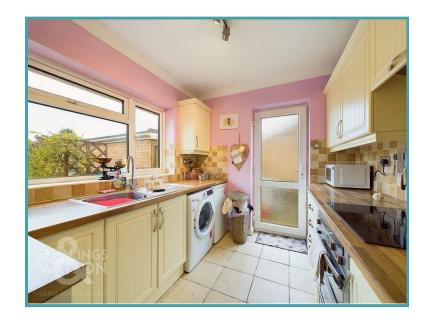

#### THE GRAND TOUR

Entering the entrance hallway you will find three built in cupboards as well as loft access. There are three bedrooms all found to the front of the bungalow benefitting from the front facing views. Beyond the bedrooms there is a w/c and separate bathroom with bath and shower over. The living accommodation is found to the rear with a large sitting room and semi open plan partitioned dining room. The sitting room opens onto an extended conservatory giving access to the rear garden. The final room is the kitchen with a range of units and rolled edge worktops over as well as space for all white goods. There is an integrated double electric oven and induction hob over as well as side access onto the driveway.