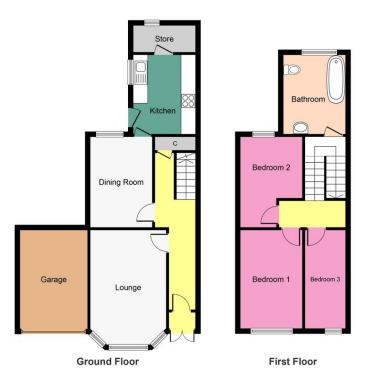

## LOUNGE

13' 3" x 12' 0" (4.046m x 3.66m) The spacious lounge offers a cosy retreat, perfect for relaxation or entertaining guests.

## **DINING ROOM**

15' 2" x 12' 1" (4.64m x 3.69m) The dining room, providing a versatile space for family meals or intimate gatherings.

# KITCHEN

9' 4" x 7' 9" (2.86m x 2.37m) The kitchen is brimming with possibilities. There is a large store room just off. Ample room allows for both functionality and creativity. Through a set of doors, the garden beckons, promising a haven for outdoor enjoyment and leisure.

## **BEDROOM ONE**

12' 6" x 11' 2" (3.83m x 3.42m) Upstairs, three well-proportioned bedrooms offer comfortable accommodation, each promising peaceful nights and lazy mornings.

BEDROOM TWO 10' 11" x 9' 8" (3.35m x 2.96m)

BEDROOM THREE 9' 11" x 6' 9" (3.03m x 2.08m)

#### BATHROOM

9' 8" x 6' 11" (2.96m x 2.12m) The bathroom offers a canvas for your personal touch and style.