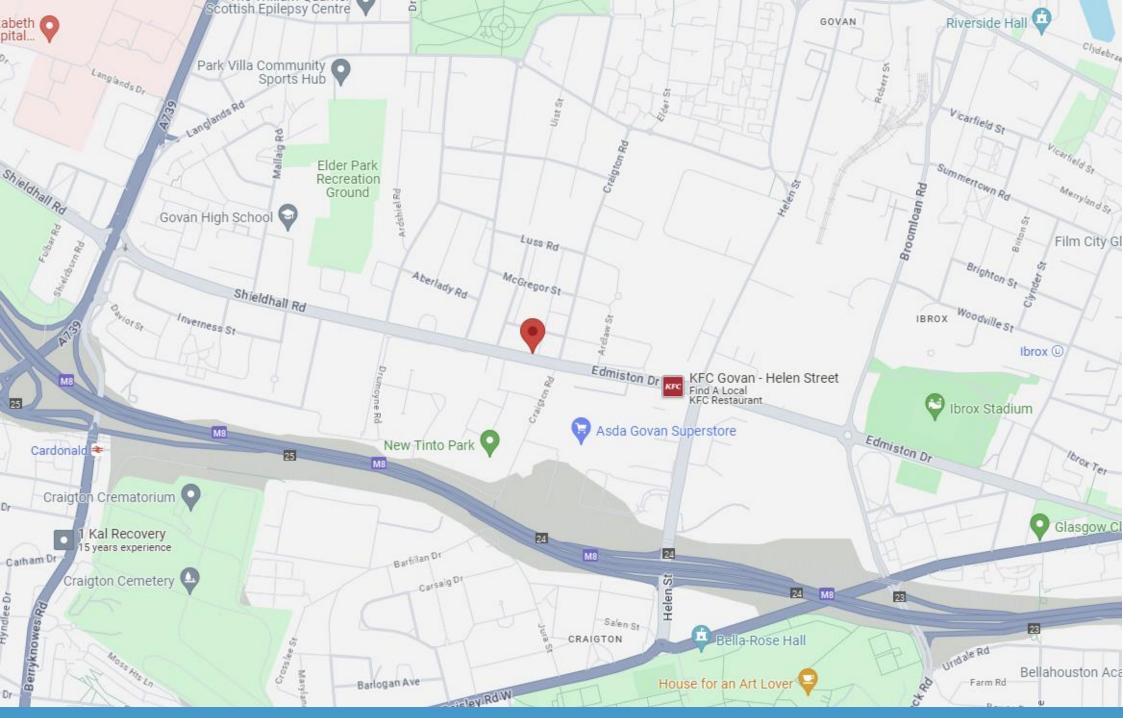

## LOCATION

Kilmaurs Street is situated just off Shieldhall Road in Glasgow's South West. You are well positioned for a variety of amenities such as Asda supermarket and B and M's superstore. A short drive away you have Braehead shopping centre which provides a great selection of high end eateries, pubs and retail stores. There is also the Queen Elizabeth hospital only a short distance away. Travel links are also great with regular bus services and easy access to the M8 and Clyde tunnel.