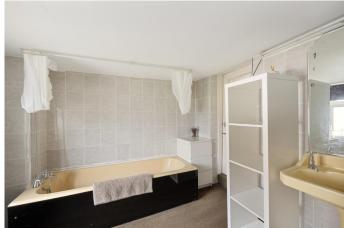

#### BATHROOM

9' 8" x 6' 11" (2.96m x 2.12m) The bathroom offers a canvas for your personal touch and style.