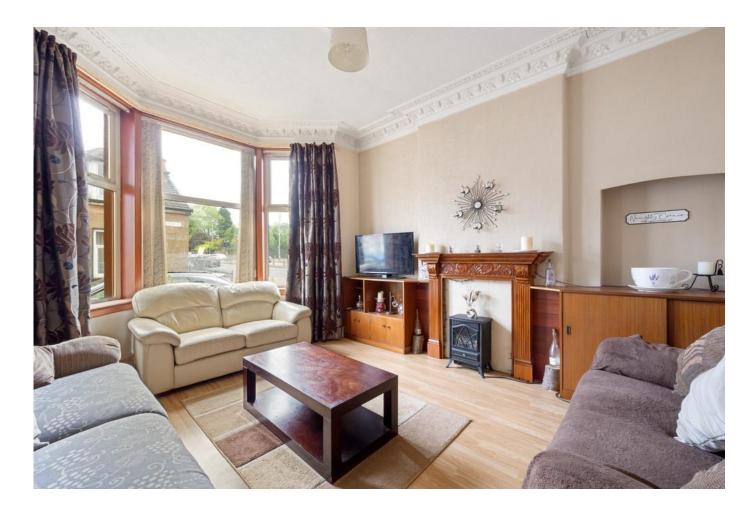

## LOUNGE

13' 3" x 12' 0" (4.046m x 3.66m) The spacious lounge offers a cosy retreat, perfect for relaxation or entertaining guests.