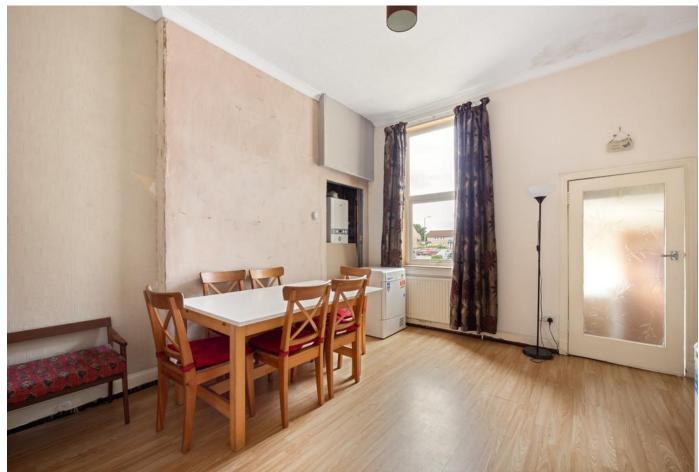

## **DINING ROOM**

15' 2" x 12' 1" (4.64m x 3.69m) The dining room, providing a versatile space for family meals or intimate gatherings.