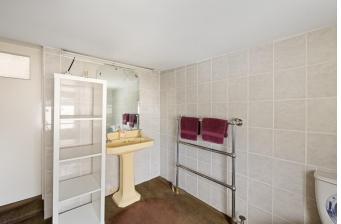

#### BATHROOM

9' 8" x 6' 11" (2.96m x 2.12m) The bathroom offers a canvas for your personal touch and style.