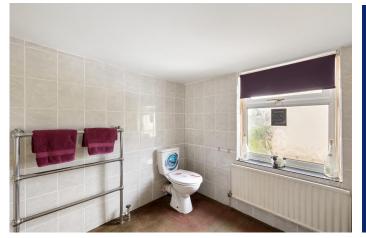

#### BATHROOM

9' 8" x 6' 11" (2.96m x 2.12m) The bathroom offers a canvas for your personal touch and style.