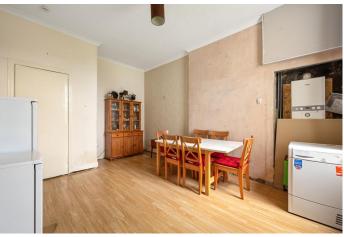

# KITCHEN

9' 4" x 7' 9" (2.86m x 2.37m) The kitchen is brimming with possibilities. There is a large store room just off. Ample room allows for both functionality and creativity. Through a set of doors, the garden beckons, promising a haven for outdoor enjoyment and leisure.

## **DINING ROOM**

15' 2" x 12' 1" (4.64m x 3.69m) The dining room, providing a versatile space for family meals or intimate gatherings.