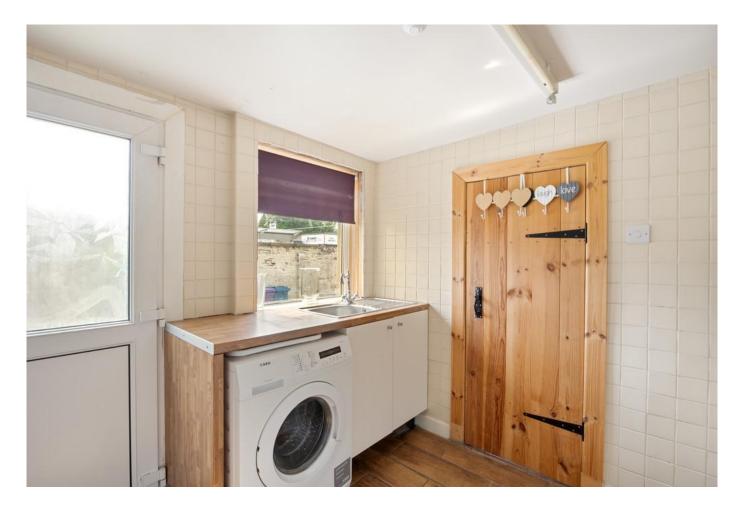

# KITCHEN

9' 4" x 7' 9" (2.86m x 2.37m) The kitchen is brimming with possibilities. There is a large store room just off. Ample room allows for both functionality and creativity. Through a set of doors, the garden beckons, promising a haven for outdoor enjoyment and leisure.