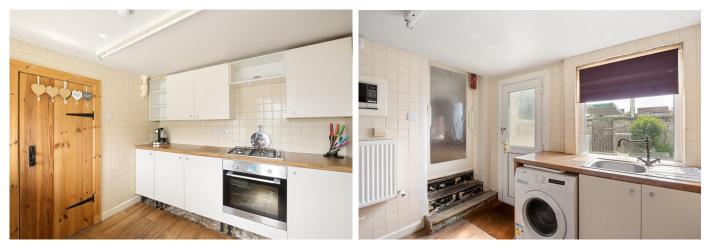

# KITCHEN

9' 4" x 7' 9" (2.86m x 2.37m) The kitchen is brimming with possibilities. There is a large store room just off. Ample room allows for both functionality and creativity. Through a set of doors, the garden beckons, promising a haven for outdoor enjoyment and leisure.