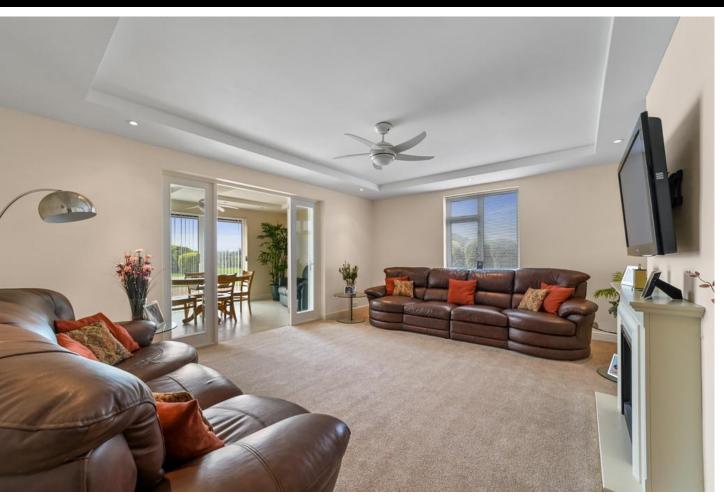

Paraa has a cozy family room, perfect for relaxation or entertainment, with a second set of sliding patio doors opening onto the scenic rear garden, inviting the outdoors in.

The living room is spacious and hosts panoramic rural views framed by large, double-glazed windows. A focal point chimney breast and an electric fireplace feature adding a touch of relaxation.