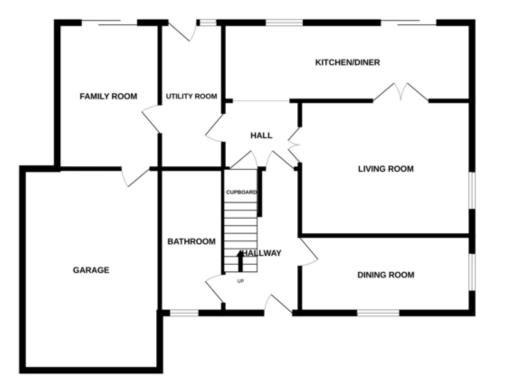

### **STEP INSIDE**

On entry, the hallway offers a warm, inviting space with a touch of rustic charm, featuring wooden panelled ceilings which leads through to a functional good-sized kitchen/diner, seamlessly connecting to the lounge and offering easy access to the rear garden through sliding patio doors.

Paraa has a cozy family room, perfect for relaxation or entertainment, with a second set of sliding patio doors opening onto the scenic rear garden, inviting the outdoors in.

The living room is spacious and hosts panoramic rural views framed by large, double-glazed windows. A focal point chimney breast and an electric fireplace feature adding a touch of relaxation.

The dining room is situated at the front of the property, perfect for hosting with family and friends.

Ascend upstairs to the first floor, leading to four spacious double bedrooms and one single bedroom room which would make a perfect home office or study.

The front garden and driveway offer privacy and the off road parking, while the garage ensures secure vehicle storage.

A spacious in-and-out driveway provides ample space for multiple vehicles, ensuring convenient arrivals and departures.

Paraa presents an unparalleled opportunity for those seeking a harmonious balance between countryside living and modern convenience.

Whilst every attempt has been made to ensure the accuracy of the floorplan contained here, measurements of doors, windows, rooms and any other items are approximate and no responsibility is taken for any error, omission or mis-statement. This plan is for illustrative purposes only and should be used as such by any prospective purchaser. The services, systems and appliances shown have not been tested and no guarantee as to their operability or efficiency can be given. Made with Metropix ©2024