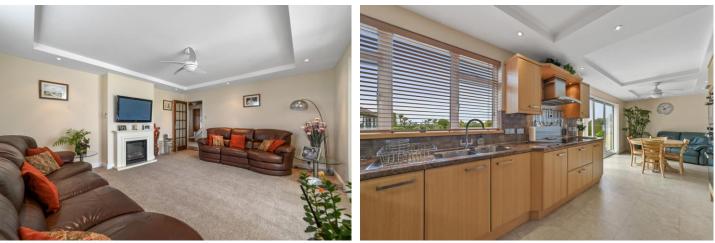

Paraa has a cozy family room, perfect for relaxation or entertainment, with a second set of sliding patio doors opening onto the scenic rear garden, inviting the outdoors in.

The living room is spacious and hosts panoramic rural views framed by large, double-glazed windows. A focal point chimney breast and an electric fireplace feature adding a touch of relaxation.

### **STEP INSIDE**

On entry, the hallway offers a warm, inviting space with a touch of rustic charm, featuring wooden panelled ceilings which leads through to a functional good-sized kitchen/diner, seamlessly connecting to the lounge and offering easy access to the rear garden through sliding patio doors.