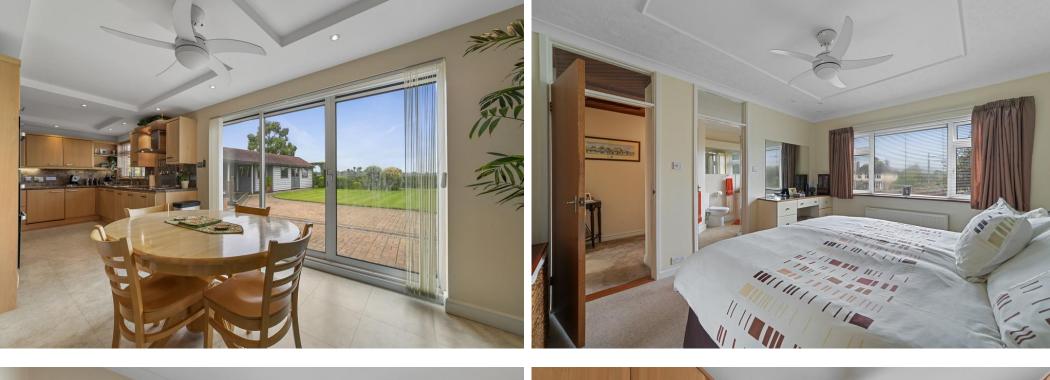

### **STEP INSIDE**

On entry, the hallway offers a warm, inviting space with a touch of rustic charm, featuring wooden panelled ceilings which leads through to a functional good-sized kitchen/diner, seamlessly connecting to the lounge and offering easy access to the rear garden through sliding patio doors.

Paraa has a cozy family room, perfect for relaxation or entertainment, with a second set of sliding patio doors opening onto the scenic rear garden, inviting the outdoors in.

The living room is spacious and hosts panoramic rural views framed by large, double-glazed windows. A focal point chimney breast and an electric fireplace feature adding a touch of relaxation.

The principle bedroom boasts an en-suite and a walk-in dressing room with captivating rural views.