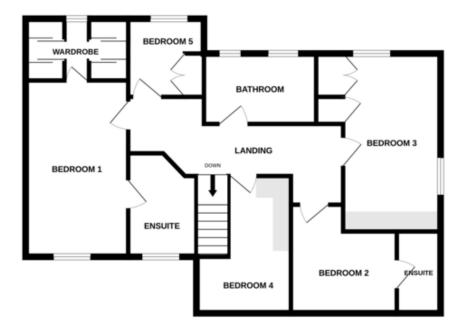

The dining room is situated at the front of the property, perfect for hosting with family and friends.

Ascend upstairs to the first floor, leading to four spacious double bedrooms and one single bedroom room which would make a perfect home office or study.

The principle bedroom boasts an en-suite and a walk-in dressing room with captivating rural views.

Paraa presents an unparalleled opportunity for those seeking a harmonious balance between countryside living and modern convenience.

Whilst every attempt has been made to ensure the accuracy of the floorplan contained here, measurements of doors, windows, rooms and any other items are approximate and no responsibility is taken for any error, omission or mis-statement. This plan is for illustrative purposes only and should be used as such by any prospective purchaser. The services, systems and appliances shown have not been tested and no guarantee as to their operability or efficiency can be given. Made with Metropix ©2024