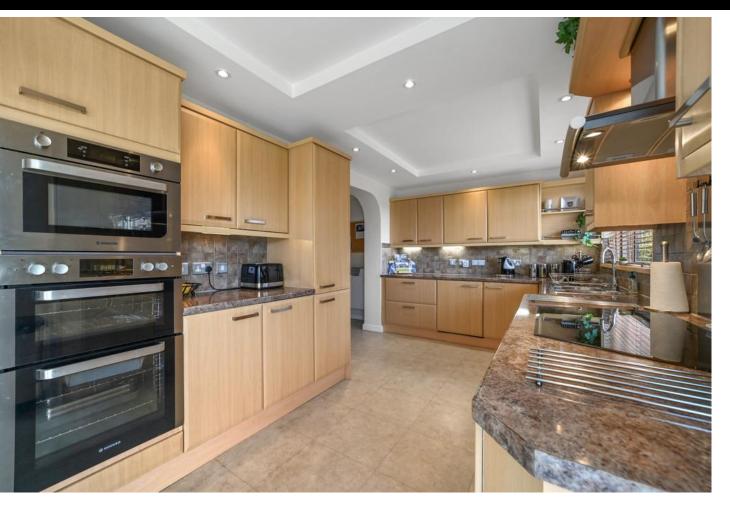

### **STEP INSIDE**

On entry, the hallway offers a warm, inviting space with a touch of rustic charm, featuring wooden panelled ceilings which leads through to a functional good-sized kitchen/diner, seamlessly connecting to the lounge and offering easy access to the rear garden through sliding patio doors.