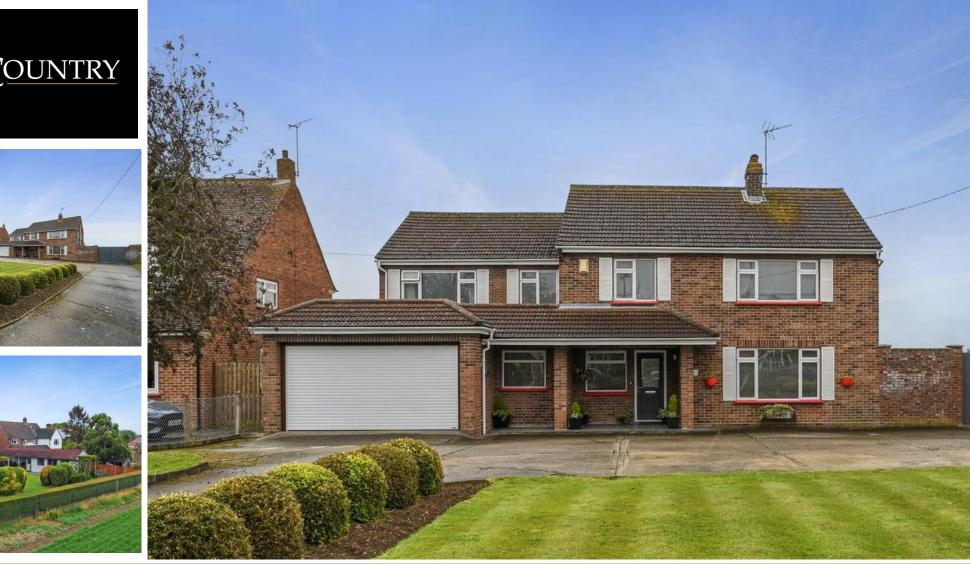

## Colchester Road, Ardleigh, Colchester, CO7

## Guide Price £800,000 - £875,000

\*\*\* GUIDE PRICE £800,000 - £875,000 \*\*\* Welcome to Paraa, an exceptional extended detached house nestled in the picturesque village of Ardleigh. This remarkable property offers breathtaking rural views and substantial family accommodation, seamlessly blending modern comforts with the serene charm of the countryside.

#### \*\*\* GUIDE PRICE £800,000 - £875,000 \*\*\*

Welcome to Paraa, an exceptional extended detached house nestled in the picturesque village of Ardleigh. This remarkable property offers breathtaking rural views and substantial family accommodation, seamlessly blending modern comforts with the serene charm of the countryside. Backing onto open fields, Paraa provides a peaceful retreat while remaining conveniently close to local amenities and easy access to the A12. Discover a harmonious lifestyle in this beautiful home, where every detail has been thoughtfully designed for comfort and elegance.

The front garden and driveway offer privacy and the off road parking, while the garage ensures secure vehicle storage.

A spacious in-and-out driveway provides ample space for multiple vehicles, ensuring convenient arrivals and departures.