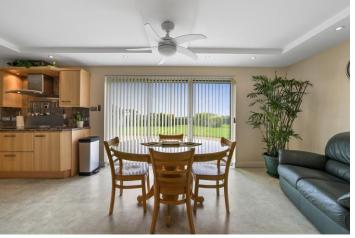

### **STEP INSIDE**

On entry, the hallway offers a warm, inviting space with a touch of rustic charm, featuring wooden panelled ceilings which leads through to a functional good-sized kitchen/diner, seamlessly connecting to the lounge and offering easy access to the rear garden through sliding patio doors.

Paraa has a cozy family room, perfect for relaxation or entertainment, with a second set of sliding patio doors opening onto the scenic rear garden, inviting the outdoors in.

The living room is spacious and hosts panoramic rural views framed by large, double-glazed windows. A focal point chimney breast and an electric fireplace feature adding a touch of relaxation.