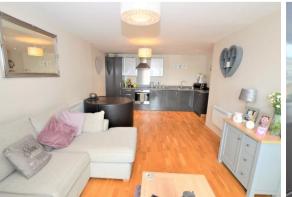

### FULL DESCRIPTION

OVERVIEW \*\*\*GUIDE PRICE OF £160,000 - £170,000\*\*\* \*\*INVESTMENT OPPORTUNITY\*\*

A beautifully positioned first floor, two double bedroom apartment with an en-suite to the master bedroom overlooking the River Colne. Benefits include open plan living with a fitted kitchen. The current tenants are paying £1200pcm.