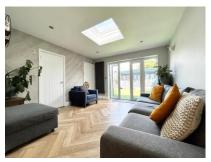

#### Accommodation

**GROUND FLOOR** 

Porch

**Entrance Hall** 

Living Room/Bedroom 4 14'0" (4.27m) x 11'0" (3.35m) Kitchen/Dining Area 16'7" (5.05m) x 11'5" (3.48m) Family Room/Lounge 12'4" (3.76m) x 12'1" (3.68m)

#### **Key Features**

- Beautiful family home
- Semi detached
- 3/4 bedrooms
- Shower room
- Family bathroon
- Open plan
   Kitchen/dining/living
   room
- Lounge/bedroom 4
- Low maintenance rear garden
- Parking for 2 cars
- Must be see