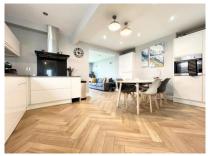

#### Accommodation

**GROUND FLOOR** 

Porch

**Entrance Hall** 

Living Room/Bedroom 4 14'0" (4.27m) x 11'0" (3.35m) Kitchen/Dining Area 16'7" (5.05m) x 11'5" (3.48m) Family Room/Lounge 12'4" (3.76m) x 12'1" (3.68m)

#### **Key Features**

- Beautiful family home
- Semi detached
- 3/4 bedrooms
- Shower room
- Family bathroon
- Open plan
   Kitchen/dining/living
   room
- Lounge/bedroom 4
- Low maintenance rear garden
- Parking for 2 cars
- Must be see