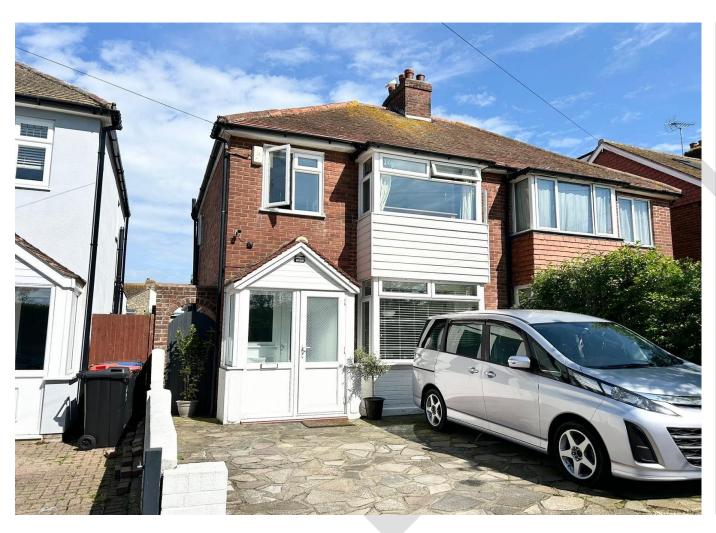

## The Property

AN AMAZING EXTENDED SEMI DETACHED FAMILY HOME OFFERING VERSATILE ACCOMMODATION, ALONG WITH A LOW MAINTENACE, VERY CHILD FRIENDLY GARDEN, WITH HOME OFFICE/GYM/BAR. Early viewing is a must as this home is a credit to the current owners and offers 3/4 bedrooms as well as a large open plan kitchen/dining/living room which is the hub of the home. There is also a handy downstairs shower room and utility cupboard, a lounge/bedroom 4, as well as a family bathroom. The home has double glazing and central heating, as well as off road parking for 2 cars. For any hybrid or home worker there is the large cabin to the rear of the garden but could be used for various activities, whilst the rest of the garden is design for entertaining and children to play. The property is in a

#### Location

Located in Garrard Avenue in popular Westbrook, with local schools, parks and shops close by and also within 10 minutes walking distance to the sea front. The train station is approx a 15 min walk providing good transport links to London and beyond, whilst across the mains sands is The Old Town with its good selection of bars and restaurants.

OUTSIDE

Front garden is block paved with parking for 2 cars. The rear garden is enclosed and low maintenance, with artificial lawn ideal for young children

Cabin/Home Office 11'10" (3.61m) x 8'5" (2.57m) adjacent store 8'5" (2.57m) x 6'7" (2.01m)