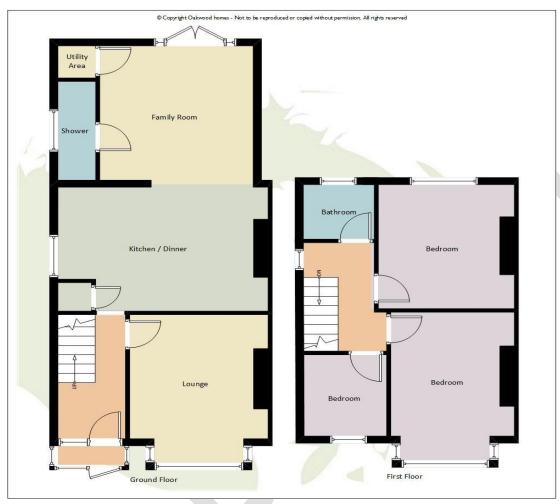

#### Accommodation

**GROUND FLOOR** 

Porch

**Entrance Hall** 

Living Room/Bedroom 4 14'0" (4.27m) x 11'0" (3.35m) Kitchen/Dining Area 16'7" (5.05m) x 11'5" (3.48m) Family Room/Lounge 12'4" (3.76m) x 12'1" (3.68m)

great location for the station, parks and schools so book a viewing today.

Shower Room Laundry Cupboard FIRST FLOOR

Landing

Bedroom 1 14'0" (4.27m) x 9'10" (3.00m)
Bedroom 2 11'8" (3.56m) x 10'7" (3.23m)
Bedroom 3 8'1" (2.46m) x 6'5" (1.96m)
Bathroom 5'8" (1.73m) x 5'0" (1.52m)

OUTSIDE

Front garden is block paved with parking for 2 cars. The rear garden is enclosed and low maintenance, with artificial lawn ideal for young children

Cabin/Home Office 11'10" (3.61m) x 8'5" (2.57m) adjacent store 8'5" (2.57m) x 6'7" (2.01m)