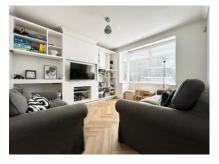

#### Accommodation

**GROUND FLOOR** 

Porch

**Entrance Hall** 

Living Room/Bedroom 4 14'0" (4.27m) x 11'0" (3.35m) Kitchen/Dining Area 16'7" (5.05m) x 11'5" (3.48m) Family Room/Lounge 12'4" (3.76m) x 12'1" (3.68m)

#### **Key Features**

- Beautiful family home
- Semi detached
- 3/4 bedrooms
- Shower room
- Family bathroon
- Open plan
   Kitchen/dining/living
   room
- Lounge/bedroom 4
- Low maintenance rear garden
- Parking for 2 cars
- Must be see