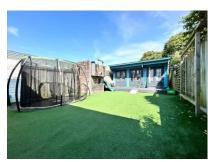

OUTSIDE

Front garden is block paved with parking for 2 cars. The rear garden is enclosed and low maintenance, with artificial lawn ideal for young children

Cabin/Home Office 11'10" (3.61m) x 8'5" (2.57m) adjacent store 8'5" (2.57m) x 6'7" (2.01m)