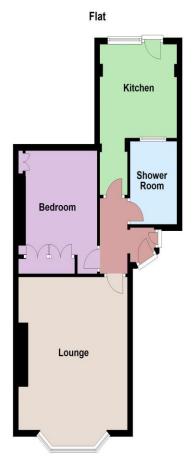

### Accommodation

Entrance Hallway

Private front door

Hall

Lounge 15'5" (4.70m) x 13'5" (4.09m) Kitchen 9'9' (2.97m) x 9' (2.74m) Bedroom 11'6" (3.51m) x 9' (2.74m)

Shower room OUTSIDE

Rear garden 42'3" (12.88m) x 22' (6.71m)

Broadband is delivered via fibre to the premises

Property brochure

<sup>2</sup> Copyright Oakwood homes - Not to be reproduced or copied without permission. All rights reserved. Plan produced using PlanUp.