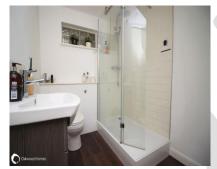

### Accommodation

Entrance Hallway

Private front door

Hall

Lounge 15'5" (4.70m) x 13'5" (4.09m) Kitchen 9'9' (2.97m) x 9' (2.74m) Bedroom 11'6" (3.51m) x 9' (2.74m)

Shower room OUTSIDE

Rear garden 42'3" (12.88m) x 22' (6.71m)