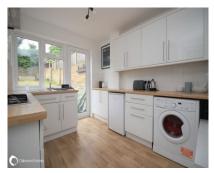

### Accommodation

Entrance Hallway

Private front door

Hall

Lounge 15'5" (4.70m) x 13'5" (4.09m) Kitchen 9'9' (2.97m) x 9' (2.74m) Bedroom 11'6" (3.51m) x 9' (2.74m)

Shower room OUTSIDE

Rear garden 42'3" (12.88m) x 22' (6.71m)