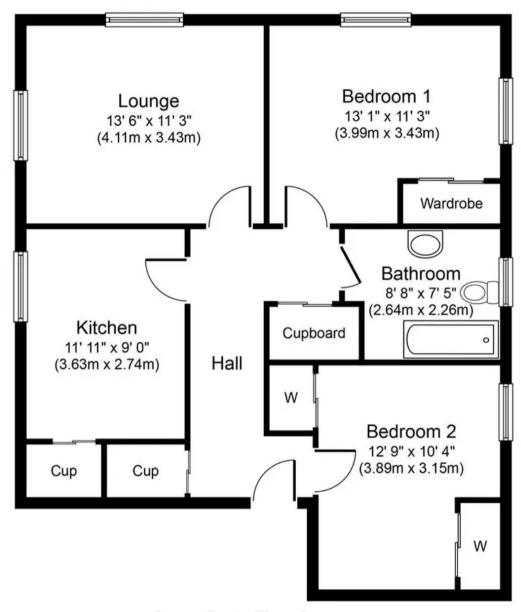

30 Knightsridge House Watson Green, Liv offers Over £155,000









## 30 Knightsridge House Watson Green

Livingston, Livingston

Luxurious top floor 2 bed apartment in exclusive development. South-facing lounge floods with light. Well-proportioned kitchen/diner, stylish bathroom. Secure entry, ample parking, manicured grounds, close to golf course. A lifestyle of luxury and tranquillity awaits.

Tenure: Freehold

- Two Double Bedroom corner-aspect Top Floor apartment with south facing orientation
- Sunny aspect spacious Lounge enjoys southfacing light
- Property benefits from secure entry-door system and Factored
- Ample Residents and Visitors Parking
- Exclusive location surrounded by well maintained grounds and close to Deer Park Golf Course









Approximate Floor Area

777 sq. ft. (72.2 sq. m.)



## KnightBain Estate Agents

Knightbain, 4 Greendykes Road, Broxburn - EH52 5AG

01506 852000

info@knightbain.co.uk

www.knightbain.co.uk/