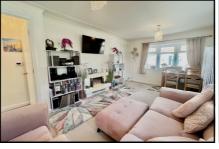

### 2 Bedroom Park Home approx 28' x 20'

Accommodation & approximate room dimensions:

- Stately Albion 'Tredegar' circa 2022
- Kitchen/Diner: approx 13'6" x 8'4". Range of floor and wall cupboards. Built-in oven. integrated fridge/freezer & washing machine. Ample space for dining suite. Patio doors to raised patio area & garden.
- Lounge: approx 17'4" x 10'5"max. Feature fireplace. Bay window.
- Bedroom 1: approx 9'4" x 9'3". Fitted wardrobe.
- Inner Hall: Hatch to loft space.
- Bedroom 2: approx 9'3" x 7'5". Fitted wardrobes.
- Bathroom: Panelled bath. Vanity wash basin & WC.
- Gas Central Heating (system untested) Radiators in all rooms & wardrobes.
- PVCu Double-Glazing
- Parking on Plot
- Delightful Private Patio Garden.
- Age Restriction 50+ Pets Friendly
- Popular Residential Park close to local amenities & riverside walks. Ideal location between Christchurch & Bournemouth Town Centre. Close to Bournemouth Hospital, major supermarkets, bus & rail links.