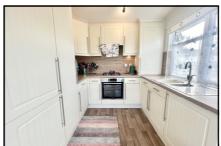

### 2 Bedroom Park Home approx 28' x 20'

Accommodation & approximate room dimensions:

- Stately Albion 'Tredegar' circa 2022
- Kitchen/Diner: approx 13'6" x 8'4". Range of floor and wall cupboards. Built-in oven. integrated fridge/freezer & washing machine. Ample space for dining suite. Patio doors to raised patio area & garden.
- Lounge: approx 17'4" x 10'5"max. Feature fireplace. Bay window.
- Bedroom 1: approx 9'4" x 9'3". Fitted wardrobe.
- Inner Hall: Hatch to loft space.
- Bedroom 2: approx 9'3" x 7'5". Fitted wardrobes.
- Bathroom: Panelled bath. Vanity wash basin & WC.
- Gas Central Heating (system untested) Radiators in all rooms & wardrobes.
- PVCu Double-Glazing
- Parking on Plot
- Delightful Private Patio Garden.
- Age Restriction 50+ Pets Friendly
- Popular Residential Park close to local amenities & riverside walks. Ideal location between Christchurch & Bournemouth Town Centre. Close to Bournemouth Hospital, major supermarkets, bus & rail links.