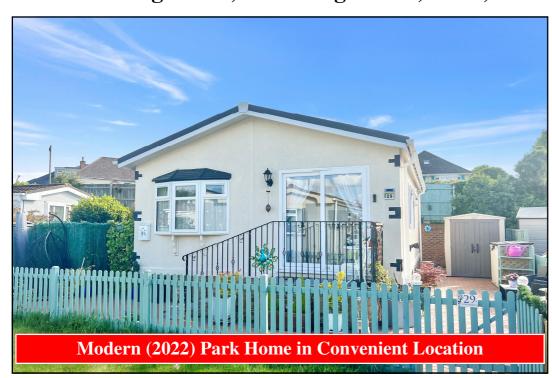

### 29 Iford Bridge Park, Old Bridge Road, Iford, Bournemouth. BH6 5RQ

This drawing has been prepared for diagrammatic purpose only. Not to scale

### 2 Bedroom Park Home approx 28' x 20'

Accommodation & approximate room dimensions:

- Stately Albion 'Tredegar' circa 2022
- Kitchen/Diner: approx 13'6" x 8'4". Range of floor and wall cupboards. Built-in oven. integrated fridge/freezer & washing machine. Ample space for dining suite. Patio doors to raised patio area & garden.
- Lounge: approx 17'4" x 10'5"max. Feature fireplace. Bay window.
- Bedroom 1: approx 9'4" x 9'3". Fitted wardrobe.
- Inner Hall: Hatch to loft space.
- Bedroom 2: approx 9'3" x 7'5". Fitted wardrobes.
- Bathroom: Panelled bath. Vanity wash basin & WC.
- Gas Central Heating (system untested) Radiators in all rooms & wardrobes.
- PVCu Double-Glazing
- Parking on Plot
- Delightful Private Patio Garden.
- Age Restriction 50+ Pets Friendly
- Popular Residential Park close to local amenities & riverside walks. Ideal location between Christchurch & Bournemouth Town Centre. Close to Bournemouth Hospital, major supermarkets, bus & rail links.

# Popular 'Pet Friendly' Park

Pitch Fee: approx £239.08 per cal month Subject to Annual Review

**Tenure: 1983 Mobile Homes Act Agreement** 

## Price £210,000