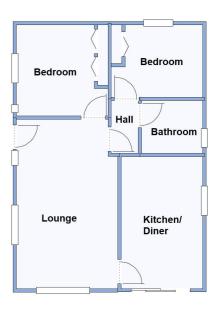

### 2 Bedroom Park Home approx 28' x 20'

Accommodation & approximate room dimensions:

- Stately Albion 'Tredegar' circa 2022
- Kitchen/Diner: approx 13'6" x 8'4". Range of floor and wall cupboards. Built-in oven. integrated fridge/freezer & washing machine. Ample space for dining suite. Patio doors to raised patio area & garden.
- Lounge: approx 17'4" x 10'5"max. Feature fireplace. Bay window.
- Bedroom 1: approx 9'4" x 9'3". Fitted wardrobe.
- Inner Hall: Hatch to loft space.
- Bedroom 2: approx 9'3" x 7'5". Fitted wardrobes.
- Bathroom: Panelled bath. Vanity wash basin & WC.
- Gas Central Heating (system untested) Radiators in all rooms & wardrobes.
- PVCu Double-Glazing
- Parking on Plot
- Delightful Private Patio Garden.
- Age Restriction 50+ Pets Friendly
- Popular Residential Park close to local amenities & riverside walks. Ideal location between Christchurch & Bournemouth Town Centre. Close to Bournemouth Hospital, major supermarkets, bus & rail links.