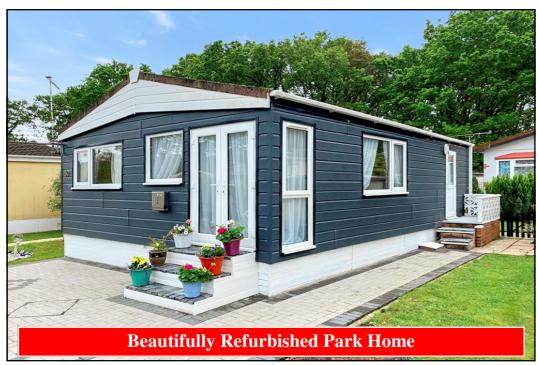

#### 2-Bedroom Park Home - approx 28' x 19'

Accommodation & approximate room dimensions:

- Blue Bird Park Home
- Kitchen/Breakfast Room: approx 9'1" x 7'8". Newly installed kitchen with range of floor and wall cupboards. Built-in oven & hob. Integrated washing machine. Space for tall fridge/freezer. Cupboard housing combination gas boiler for hot water.
- Lounge/Dining Room: approx 19'2" x 9'. Feature 'Bluetooth' electric fireplace. Electric radiator. Double doors to garden.
- Bedroom 1: approx 12'3" x 9'. Electric radiator.
- Bedroom 2: approx 9'6" x 9'max. Electric radiator.
- Shower Room: Newly installed. Large corner shower cubicle with rain shower, body jets & hand shower.
   Vanity wash basin & WC. Electric heated towel rail.
- New Ariston Gas Boiler. PVCu Double-Glazing
- New Exterior Cladding System
- New Ceilings
- Small Garden laid to lawn with small patio area.
  Enclosed by low level fencing. Metal Shed
- Parking on-Plot
- Age Restriction 50+ No Pets Allowed
- Popular well maintained Residential Park near to shops & services.

# Popular Residential Park

Pitch Fee: Approx £190 per month Subject to Annual Review Council Tax Band: 'A' <u>Tenur</u>

**Tenure: 1983 Mobile Homes Act Agreement** 

# Price: £170,000