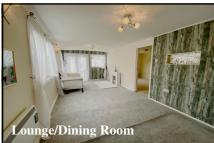

#### 2-Bedroom Park Home - approx 28' x 19'

Accommodation & approximate room dimensions:

- Blue Bird Park Home
- Kitchen/Breakfast Room: approx 9'1" x 7'8". Newly installed kitchen with range of floor and wall cupboards. Built-in oven & hob. Integrated washing machine. Space for tall fridge/freezer. Cupboard housing combination gas boiler for hot water.
- Lounge/Dining Room: approx 19'2" x 9'. Feature 'Bluetooth' electric fireplace. Electric radiator. Double doors to garden.
- Bedroom 1: approx 12'3" x 9'. Electric radiator.
- Bedroom 2: approx 9'6" x 9'max. Electric radiator.
- Shower Room: Newly installed. Large corner shower cubicle with rain shower, body jets & hand shower.
   Vanity wash basin & WC. Electric heated towel rail.
- New Ariston Gas Boiler. PVCu Double-Glazing
- New Exterior Cladding System
- New Ceilings
- Small Garden laid to lawn with small patio area.
  Enclosed by low level fencing. Metal Shed
- Parking on-Plot
- Age Restriction 50+ No Pets Allowed
- Popular well maintained Residential Park near to shops & services.