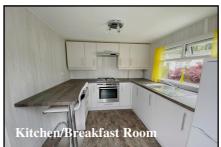

#### 2-Bedroom Park Home - approx 28' x 19'

Accommodation & approximate room dimensions:

- Blue Bird Park Home
- Kitchen/Breakfast Room: approx 9'1" x 7'8". Newly installed kitchen with range of floor and wall cupboards. Built-in oven & hob. Integrated washing machine. Space for tall fridge/freezer. Cupboard housing combination gas boiler for hot water.
- Lounge/Dining Room: approx 19'2" x 9'. Feature 'Bluetooth' electric fireplace. Electric radiator. Double doors to garden.
- Bedroom 1: approx 12'3" x 9'. Electric radiator.
- Bedroom 2: approx 9'6" x 9'max. Electric radiator.
- Shower Room: Newly installed. Large corner shower cubicle with rain shower, body jets & hand shower.
   Vanity wash basin & WC. Electric heated towel rail.
- New Ariston Gas Boiler. PVCu Double-Glazing
- New Exterior Cladding System
- New Ceilings
- Small Garden laid to lawn with small patio area.
  Enclosed by low level fencing. Metal Shed
- Parking on-Plot
- Age Restriction 50+ No Pets Allowed
- Popular well maintained Residential Park near to shops & services.