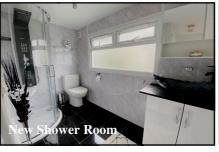

#### 2-Bedroom Park Home - approx 28' x 19'

Accommodation & approximate room dimensions:

- Blue Bird Park Home
- Kitchen/Breakfast Room: approx 9'1" x 7'8". Newly installed kitchen with range of floor and wall cupboards. Built-in oven & hob. Integrated washing machine. Space for tall fridge/freezer. Cupboard housing combination gas boiler for hot water.
- Lounge/Dining Room: approx 19'2" x 9'. Feature 'Bluetooth' electric fireplace. Electric radiator. Double doors to garden.
- Bedroom 1: approx 12'3" x 9'. Electric radiator.
- Bedroom 2: approx 9'6" x 9'max. Electric radiator.
- Shower Room: Newly installed. Large corner shower cubicle with rain shower, body jets & hand shower.
   Vanity wash basin & WC. Electric heated towel rail.
- New Ariston Gas Boiler. PVCu Double-Glazing
- New Exterior Cladding System
- New Ceilings
- Small Garden laid to lawn with small patio area.
  Enclosed by low level fencing. Metal Shed
- Parking on-Plot
- Age Restriction 50+ No Pets Allowed
- Popular well maintained Residential Park near to shops & services.