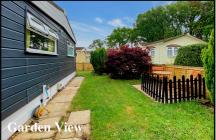

#### 2-Bedroom Park Home - approx 28' x 19'

Accommodation & approximate room dimensions:

- Blue Bird Park Home
- Kitchen/Breakfast Room: approx 9'1" x 7'8". Newly installed kitchen with range of floor and wall cupboards. Built-in oven & hob. Integrated washing machine. Space for tall fridge/freezer. Cupboard housing combination gas boiler for hot water.
- Lounge/Dining Room: approx 19'2" x 9'. Feature 'Bluetooth' electric fireplace. Electric radiator. Double doors to garden.
- Bedroom 1: approx 12'3" x 9'. Electric radiator.
- Bedroom 2: approx 9'6" x 9'max. Electric radiator.
- Shower Room: Newly installed. Large corner shower cubicle with rain shower, body jets & hand shower.
   Vanity wash basin & WC. Electric heated towel rail.
- New Ariston Gas Boiler. PVCu Double-Glazing
- New Exterior Cladding System
- New Ceilings
- Small Garden laid to lawn with small patio area.
  Enclosed by low level fencing. Metal Shed
- Parking on-Plot
- Age Restriction 50+ No Pets Allowed
- Popular well maintained Residential Park near to shops & services.