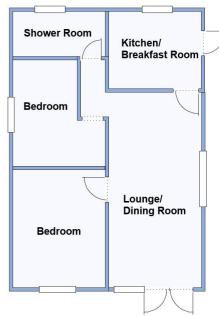

## 50 Gladelands Park, Ringwood Road, Ferndown, Dorset. BH22 9BW

This drawing has been prepared for diagrammatic purpose only. Not to scale.

#### 2-Bedroom Park Home - approx 28' x 19'

Accommodation & approximate room dimensions:

- Blue Bird Park Home
- Kitchen/Breakfast Room: approx 9'1" x 7'8". Newly installed kitchen with range of floor and wall cupboards. Built-in oven & hob. Integrated washing machine. Space for tall fridge/freezer. Cupboard housing combination gas boiler for hot water.
- Lounge/Dining Room: approx 19'2" x 9'. Feature 'Bluetooth' electric fireplace. Electric radiator. Double doors to garden.
- Bedroom 1: approx 12'3" x 9'. Electric radiator.
- Bedroom 2: approx 9'6" x 9'max. Electric radiator.
- Shower Room: Newly installed. Large corner shower cubicle with rain shower, body jets & hand shower.
   Vanity wash basin & WC. Electric heated towel rail.
- New Ariston Gas Boiler. PVCu Double-Glazing
- New Exterior Cladding System
- New Ceilings
- Small Garden laid to lawn with small patio area.
  Enclosed by low level fencing. Metal Shed
- Parking on-Plot
- Age Restriction 50+ No Pets Allowed
- Popular well maintained Residential Park near to shops & services.