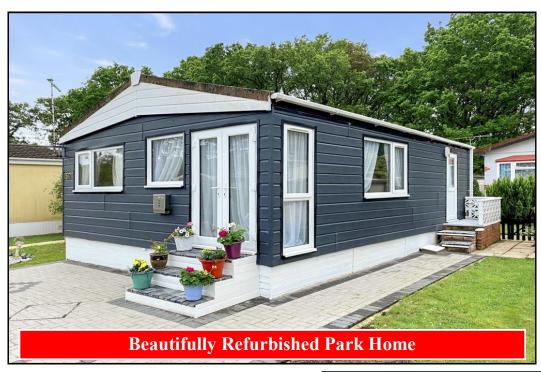

#### 2-Bedroom Park Home - approx 28' x 19'

Accommodation & approximate room dimensions:

- Blue Bird Park Home
- Kitchen/Breakfast Room: approx 9'1" x 7'8". Newly installed kitchen with range of floor and wall cupboards. Built-in oven & hob. Integrated washing machine. Space for tall fridge/freezer. Cupboard housing combination gas boiler for hot water.
- Lounge/Dining Room: approx 19'2" x 9'. Feature 'Bluetooth' electric fireplace. Electric radiator. Double doors to garden.
- Bedroom 1: approx 12'3" x 9'. Electric radiator.
- Bedroom 2: approx 9'6" x 9'max. Electric radiator.
- Shower Room: Newly installed. Large corner shower cubicle with rain shower, body jets & hand shower.
   Vanity wash basin & WC. Electric heated towel rail.
- New Ariston Gas Boiler. PVCu Double-Glazing
- New Exterior Cladding System
- New Ceilings
- Small Garden laid to lawn with small patio area.
  Enclosed by low level fencing. Metal Shed
- Parking
- Age Restriction 50+ No Pets Allowed
- Popular well maintained Residential Park near to shops & services.

# Popular Residential Park

Pitch Fee: Approx £190 per month Subject to Annual Review Council Tax Band: 'A' Tenui

Tenure: 1983 Mobile Homes Act Agreement

## Price: £170,000