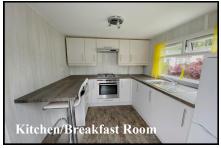

#### 2-Bedroom Park Home - approx 28' x 19'

Accommodation & approximate room dimensions:

- Blue Bird Park Home
- Kitchen/Breakfast Room: approx 9'1" x 7'8". Newly installed kitchen with range of floor and wall cupboards. Built-in oven & hob. Integrated washing machine. Space for tall fridge/freezer. Cupboard housing combination gas boiler for hot water.
- Lounge/Dining Room: approx 19'2" x 9'. Feature 'Bluetooth' electric fireplace. Electric radiator. Double doors to garden.
- Bedroom 1: approx 12'3" x 9'. Electric radiator.
- Bedroom 2: approx 9'6" x 9'max. Electric radiator.
- Shower Room: Newly installed. Large corner shower cubicle with rain shower, body jets & hand shower.
   Vanity wash basin & WC. Electric heated towel rail.
- New Ariston Gas Boiler. PVCu Double-Glazing
- New Exterior Cladding System
- New Ceilings
- Small Garden laid to lawn with small patio area.
  Enclosed by low level fencing. Metal Shed
- Parking
- Age Restriction 50+ No Pets Allowed
- Popular well maintained Residential Park near to shops & services.