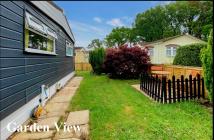

#### 2-Bedroom Park Home - approx 28' x 19'

Accommodation & approximate room dimensions:

- Blue Bird Park Home
- Kitchen/Breakfast Room: approx 9'1" x 7'8". Newly installed kitchen with range of floor and wall cupboards. Built-in oven & hob. Integrated washing machine. Space for tall fridge/freezer. Cupboard housing combination gas boiler for hot water.
- Lounge/Dining Room: approx 19'2" x 9'. Feature 'Bluetooth' electric fireplace. Electric radiator. Double doors to garden.
- Bedroom 1: approx 12'3" x 9'. Electric radiator.
- Bedroom 2: approx 9'6" x 9'max. Electric radiator.
- Shower Room: Newly installed. Large corner shower cubicle with rain shower, body jets & hand shower.
   Vanity wash basin & WC. Electric heated towel rail.
- New Ariston Gas Boiler. PVCu Double-Glazing
- New Exterior Cladding System
- New Ceilings
- Small Garden laid to lawn with small patio area.
  Enclosed by low level fencing. Metal Shed
- Parking
- Age Restriction 50+ No Pets Allowed
- Popular well maintained Residential Park near to shops & services.