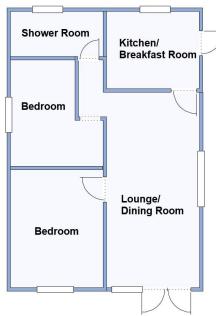

## 50 Gladelands Park, Ringwood Road, Ferndown, Dorset. BH22 9BW

This drawing has been prepared for diagrammatic purpose only. Not to scale.

#### 2-Bedroom Park Home - approx 28' x 19'

Accommodation & approximate room dimensions:

- Blue Bird Park Home
- Kitchen/Breakfast Room: approx 9'1" x 7'8". Newly installed kitchen with range of floor and wall cupboards. Built-in oven & hob. Integrated washing machine. Space for tall fridge/freezer. Cupboard housing combination gas boiler for hot water.
- Lounge/Dining Room: approx 19'2" x 9'. Feature 'Bluetooth' electric fireplace. Electric radiator. Double doors to garden.
- Bedroom 1: approx 12'3" x 9'. Electric radiator.
- Bedroom 2: approx 9'6" x 9'max. Electric radiator.
- Shower Room: Newly installed. Large corner shower cubicle with rain shower, body jets & hand shower.
   Vanity wash basin & WC. Electric heated towel rail.
- New Ariston Gas Boiler. PVCu Double-Glazing
- New Exterior Cladding System
- New Ceilings
- Small Garden laid to lawn with small patio area.
  Enclosed by low level fencing. Metal Shed
- Parking
- Age Restriction 50+ No Pets Allowed
- Popular well maintained Residential Park near to shops & services.