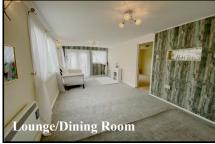

#### 2-Bedroom Park Home - approx 28' x 19'

Accommodation & approximate room dimensions:

- Blue Bird Park Home
- Kitchen/Breakfast Room: approx 9'1" x 7'8". Newly installed kitchen with range of floor and wall cupboards. Built-in oven & hob. Integrated washing machine. Space for tall fridge/freezer. Cupboard housing combination gas boiler for hot water.
- Lounge/Dining Room: approx 19'2" x 9'. Feature 'Bluetooth' electric fireplace. Electric radiator. Double doors to garden.
- Bedroom 1: approx 12'3" x 9'. Electric radiator.
- Bedroom 2: approx 9'6" x 9'max. Electric radiator.
- Shower Room: Newly installed. Large corner shower cubicle with rain shower, body jets & hand shower.
   Vanity wash basin & WC. Electric heated towel rail.
- New Ariston Gas Boiler. PVCu Double-Glazing
- New Exterior Cladding System
- New Ceilings
- Small Garden laid to lawn with small patio area.
  Enclosed by low level fencing. Metal Shed
- Parking
- Age Restriction 50+ No Pets Allowed
- Popular well maintained Residential Park near to shops & services.