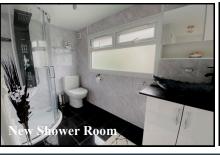

#### 2-Bedroom Park Home - approx 28' x 19'

Accommodation & approximate room dimensions:

- Blue Bird Park Home
- Kitchen/Breakfast Room: approx 9'1" x 7'8". Newly installed kitchen with range of floor and wall cupboards. Built-in oven & hob. Integrated washing machine. Space for tall fridge/freezer. Cupboard housing combination gas boiler for hot water.
- Lounge/Dining Room: approx 19'2" x 9'. Feature 'Bluetooth' electric fireplace. Electric radiator. Double doors to garden.
- Bedroom 1: approx 12'3" x 9'. Electric radiator.
- Bedroom 2: approx 9'6" x 9'max. Electric radiator.
- Shower Room: Newly installed. Large corner shower cubicle with rain shower, body jets & hand shower.
   Vanity wash basin & WC. Electric heated towel rail.
- New Ariston Gas Boiler. PVCu Double-Glazing
- New Exterior Cladding System
- New Ceilings
- Small Garden laid to lawn with small patio area.
  Enclosed by low level fencing. Metal Shed
- Parking
- Age Restriction 50+ No Pets Allowed
- Popular well maintained Residential Park near to shops & services.