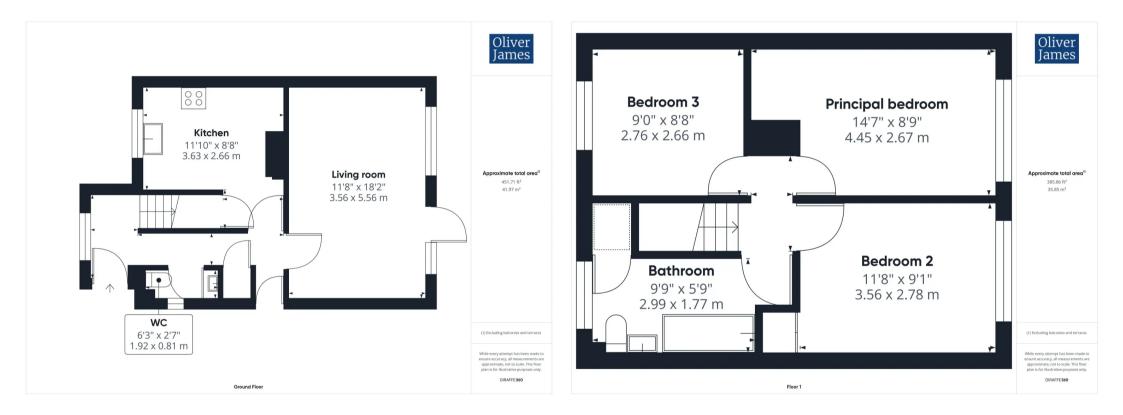

Tenure: Freehold

- Semi-detached home.
- Three well proportioned bedrooms.
- The Gross Internal Floor Area is approximately 904 sq.ft / 84 sq.metres.
- A nice size rear garden measuring approximately 11.41 m x 8.68 m.
- Lovely, refitted, kitchen.
- Sunny, south facing, rear garden.
- Single garage with power & lighting.
- Idyllic and sought after village location with easy access to the City and AI road network.
- The Property is sold with no forward chain.
- EPC: C.