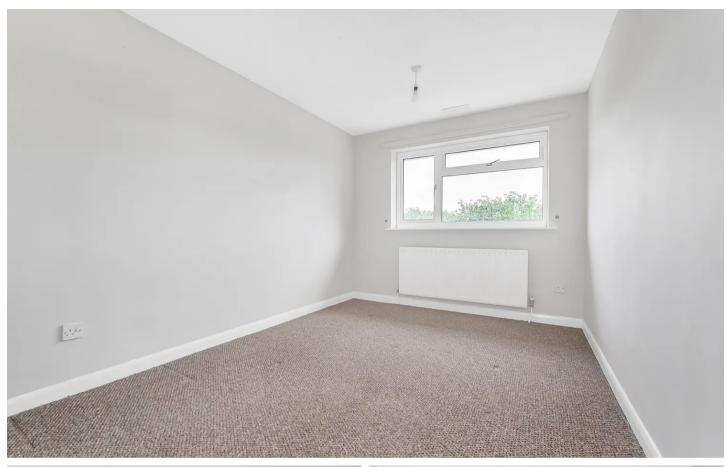

Tenure: Freehold

- Semi-detached home.
- Three well proportioned bedrooms.
- The Gross Internal Floor Area is approximately 904 sq.ft / 84 sq.metres.
- A nice size rear garden measuring approximately 11.41 m x 8.68 m.
- Lovely, refitted, kitchen.
- Sunny, south facing, rear garden.
- Single garage with power & lighting.
- Idyllic and sought after village location with easy access to the City and AI road network.
- The Property is sold with no forward chain.
- EPC: C.