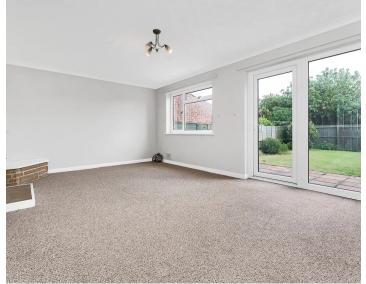

Tenure: Freehold

- Semi-detached home.
- Three well proportioned bedrooms.
- The Gross Internal Floor Area is approximately 904 sq.ft / 84 sq.metres.
- A nice size rear garden measuring approximately 11.41 m x 8.68 m.
- Lovely, refitted, kitchen.
- Sunny, south facing, rear garden.
- Single garage with power & lighting.
- Idyllic and sought after village location with easy access to the City and AI road network.
- The Property is sold with no forward chain.
- EPC: C.