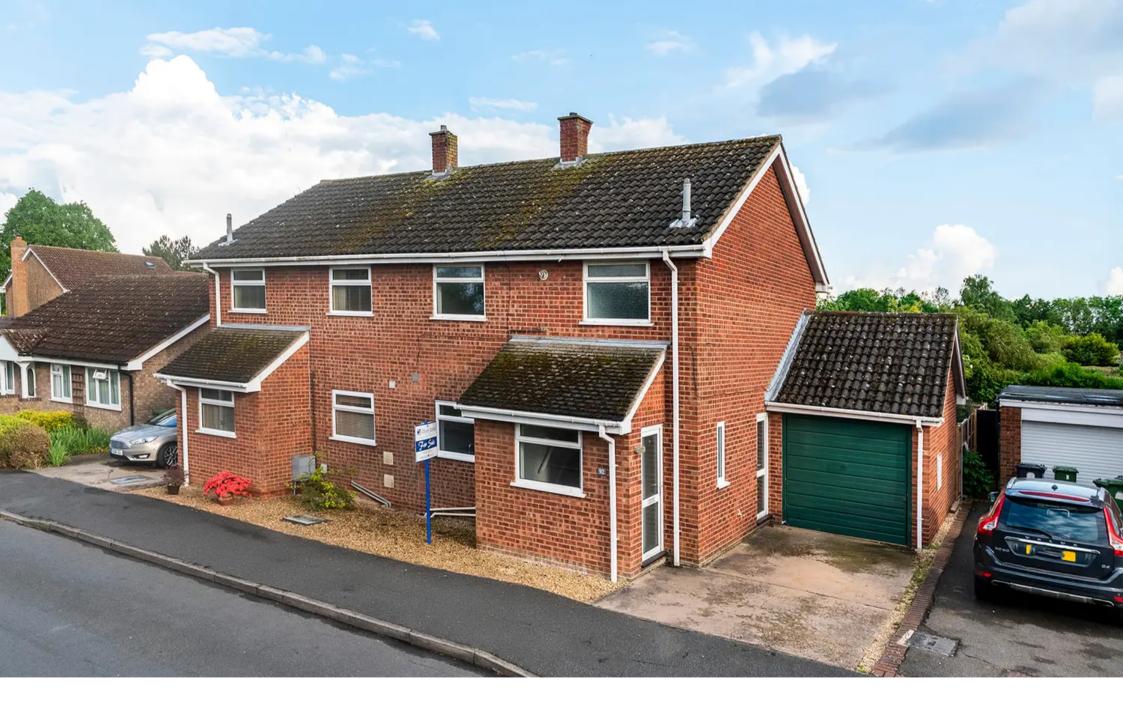

92 Church Close, Stilton £280,000

## 92 Church Close

## Stilton, Peterborough

Benefiting from no onward chain, this lovely family home has well proportioned living accommodation, a refitted kitchen, garaging and a sunny south facing rear garden. Council Tax band: B

Tenure: Freehold

- Semi-detached home.
- Three well proportioned bedrooms.
- The Gross Internal Floor Area is approximately 904 sq.ft / 84 sq.metres.
- A nice size rear garden measuring approximately 11.41 m x 8.68 m.
- Lovely, refitted, kitchen.
- Sunny, south facing, rear garden.
- Single garage with power & lighting.
- Idyllic and sought after village location with easy access to the City and AI road network.
- The Property is sold with no forward chain.
- EPC: C.