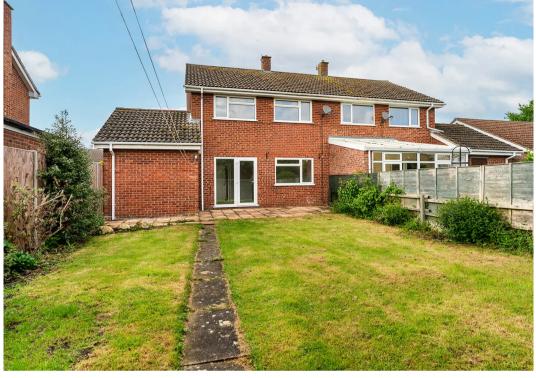

## Stilton, Peterborough

Benefiting from no onward chain, this lovely family home has well proportioned living accommodation, a refitted kitchen, garaging and a sunny south facing rear garden. Council Tax band: B

Tenure: Freehold

- Semi-detached home.
- Three well proportioned bedrooms.
- The Gross Internal Floor Area is approximately 904 sq.ft / 84 sq.metres.
- A nice size rear garden measuring approximately 11.41 m x 8.68 m.
- Lovely, refitted, kitchen.
- Sunny, south facing, rear garden.
- Single garage with power & lighting.
- Idyllic and sought after village location with easy access to the City and AI road network.
- The Property is sold with no forward chain.
- EPC: C.