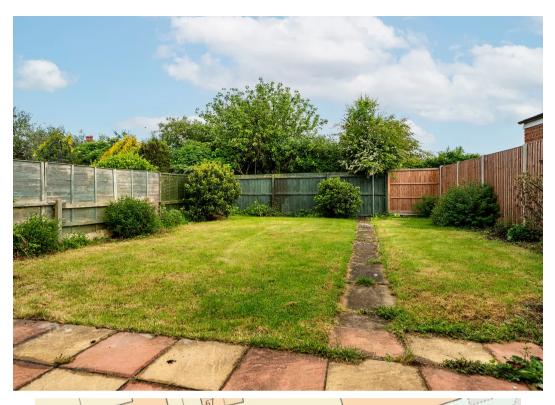

Tenure: Freehold

- Semi-detached home.
- Three well proportioned bedrooms.
- The Gross Internal Floor Area is approximately 904 sq.ft / 84 sq.metres.
- A nice size rear garden measuring approximately 11.41 m x 8.68 m.
- Lovely, refitted, kitchen.
- Sunny, south facing, rear garden.
- Single garage with power & lighting.
- Idyllic and sought after village location with easy access to the City and AI road network.
- The Property is sold with no forward chain.
- EPC: C.