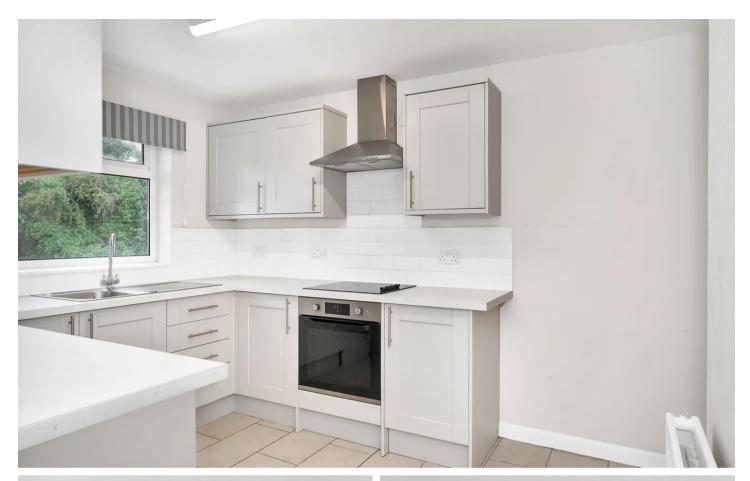

Tenure: Freehold

- Semi-detached home.
- Three well proportioned bedrooms.
- The Gross Internal Floor Area is approximately 904 sq.ft / 84 sq.metres.
- A nice size rear garden measuring approximately 11.41 m x 8.68 m.
- Lovely, refitted, kitchen.
- Sunny, south facing, rear garden.
- Single garage with power & lighting.
- Idyllic and sought after village location with easy access to the City and AI road network.
- The Property is sold with no forward chain.
- EPC: C.