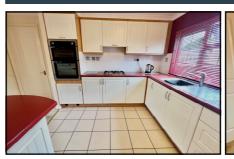

#### 2-Bedroom Park Home - approx 44' x 20'

Accommodation & approximate room dimensions:

- Entrance Lobby: Cloaks cupboard
- Lounge: approx 19'2" x 10'9"max. Feature fireplace
- Kitchen/Diner: approx 19'2" x 9'9"max. Range of base & wall cupboards. Built-in oven, hob & cooker hood. Space for fridge/freezer. Breakfast bar.
- Utility Room: approx 6'9" x 5'7". Cupboard housing combination gas boiler. Space for washing machine. Door to garden.
- Inner Hall: Linen cupboard.
- Study: approx 6'3" x 5'2". Fitted desk unit.
- Bedroom 1: approx 11'5" x 9'4". Walk-in wardrobe
- En-Suite Shower Room
- Bedroom 2: approx 9'6'' x 9'4''max. Fitted wardrobe
- Bathroom: Modern suite comprising panelled bath.
- Wash basin & WC. Chrome towel rail.Gas Central Heating (untested) & Double-Glazing
- Parking on Plot + Private Patio Garden. Metal Shed.
- Age Restriction 50+ Pets Considered
- Residents Members Club on Park