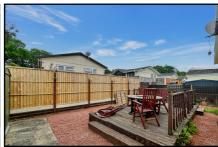

#### 2-Bedroom Park Home - approx 44' x 20'

Accommodation & approximate room dimensions:

- Entrance Lobby: Cloaks cupboard
- Lounge: approx 19'2" x 10'9"max. Feature fireplace
- Kitchen/Diner: approx 19'2" x 9'9"max. Range of base & wall cupboards. Built-in oven, hob & cooker hood. Space for fridge/freezer. Breakfast bar.
- Utility Room: approx 6'9" x 5'7". Cupboard housing combination gas boiler. Space for washing machine. Door to garden.
- Inner Hall: Linen cupboard.
- Study: approx 6'3" x 5'2". Fitted desk unit.
- Bedroom 1: approx 11'5" x 9'4". Walk-in wardrobe
- En-Suite Shower Room
- Bedroom 2: approx 9'6'' x 9'4''max. Fitted wardrobe
- Bathroom: Modern suite comprising panelled bath.
- Wash basin & WC. Chrome towel rail.Gas Central Heating (untested) & Double-Glazing
- Parking on Plot + Private Patio Garden. Metal Shed.
- Age Restriction 50+ Pets Considered
- Residents Members Club on Park

Price: £225,000

• Popular Park between Ringwood & Ferndown and adjacent to protected forestry land. Useful convenience store in neighbouring holiday park.