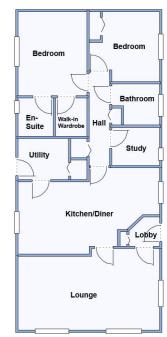

#### **Popular 'Pet Friendly' Residential Park**

This drawing has been prepared for diagrammatic purpose only. Not to scale.

#### 2-Bedroom Park Home - approx 44' x 20'

Accommodation & approximate room dimensions:

- Entrance Lobby: Cloaks cupboard
- Lounge: approx 19'2" x 10'9"max. Feature fireplace
- Kitchen/Diner: approx 19'2" x 9'9"max. Range of base & wall cupboards. Built-in oven, hob & cooker hood. Space for fridge/freezer. Breakfast bar.
- Utility Room: approx 6'9" x 5'7". Cupboard housing combination gas boiler. Space for washing machine. Door to garden.
- Inner Hall: Linen cupboard.
- Study: approx 6'3" x 5'2". Fitted desk unit.
- Bedroom 1: approx 11'5" x 9'4". Walk-in wardrobe
- En-Suite Shower Room
- Bedroom 2: approx 9'6'' x 9'4''max. Fitted wardrobe
- Bathroom: Modern suite comprising panelled bath.
- Wash basin & WC. Chrome towel rail.Gas Central Heating (untested) & Double-Glazing
- Parking on Plot + Private Patio Garden. Metal Shed.
- Age Restriction 50+ Pets Considered
- Residents Members Club on Park