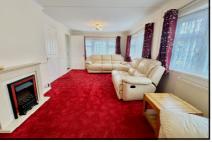

#### 2-Bedroom Park Home - approx 44' x 20'

Accommodation & approximate room dimensions:

- Entrance Lobby: Cloaks cupboard
- Lounge: approx 19'2" x 10'9"max. Feature fireplace
- Kitchen/Diner: approx 19'2" x 9'9"max. Range of base & wall cupboards. Built-in oven, hob & cooker hood. Space for fridge/freezer. Breakfast bar.
- Utility Room: approx 6'9" x 5'7". Cupboard housing combination gas boiler. Space for washing machine. Door to garden.
- Inner Hall: Linen cupboard.
- Study: approx 6'3" x 5'2". Fitted desk unit.
- Bedroom 1: approx 11'5" x 9'4". Walk-in wardrobe
- En-Suite Shower Room
- Bedroom 2: approx 9'6'' x 9'4''max. Fitted wardrobe
- Bathroom: Modern suite comprising panelled bath.
- Wash basin & WC. Chrome towel rail.Gas Central Heating (untested) & Double-Glazing
- Parking on Plot + Private Patio Garden. Metal Shed.
- Age Restriction 50+ Pets Considered
- Residents Members Club on Park