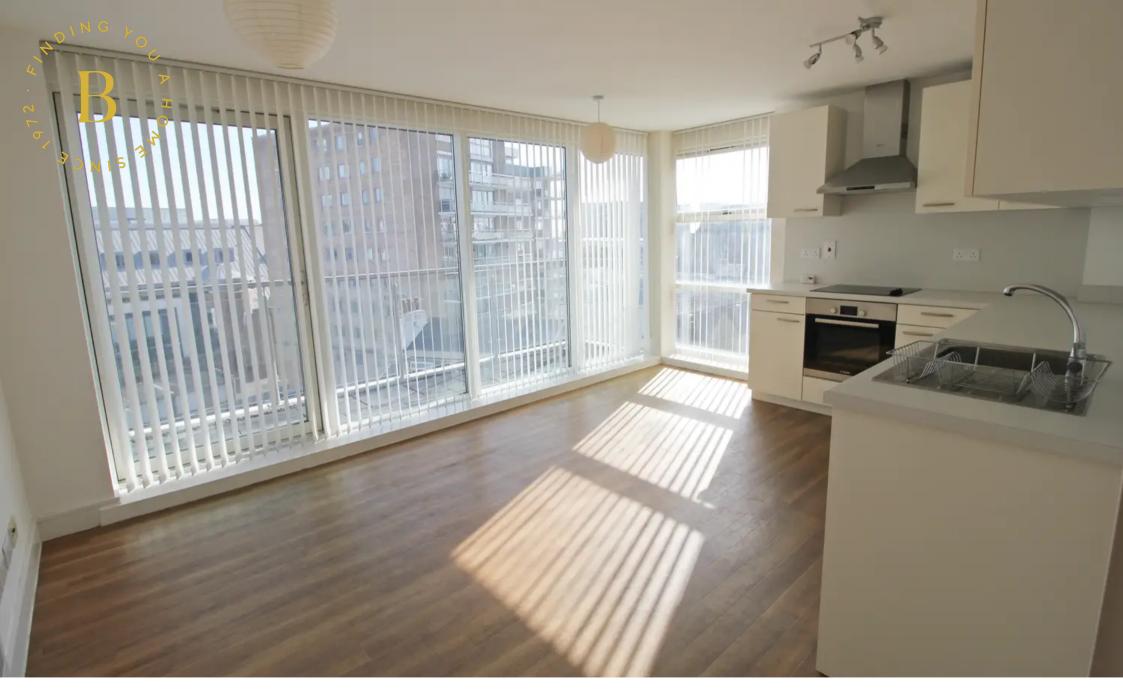

## 53, Fourteen, Gloucester Street

St Helier, Jersey

This purpose built 5th floor 2 bedroom apartment is an exceptional find in the heart of town. With two good-sized double bedrooms, two bathrooms (including one en-suite), this property offers ample space for comfortable living. The open plan living space is flooded with natural light, creating a bright and airy atmosphere throughout the apartment. One of the unique features of this apartment is the generous size balcony, providing far-reaching views over the town and towards the sea. Residents of this building also have access to a communal rooftop sun terrace. There is the added convenience of lift access. The fantastic central location of this property makes it highly desirable for those who want to have all amenities within easy reach, or be able to walk to work in town.

### Living

Bright & airy open plan kitchen / living space. Modern kitchen with integrated appliances, space for dining table / chairs & sofa. Door to the balcony.