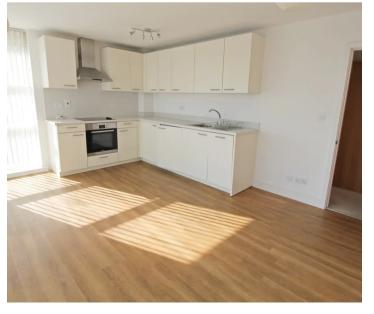

### Living

Bright & airy open plan kitchen / living space. Modern kitchen with integrated appliances, space for dining table / chairs & sofa. Door to the balcony.