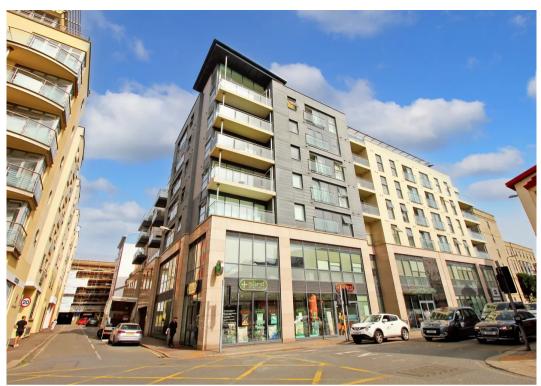

# 53, Fourteen, Gloucester Street

St Helier, Jersey

Fourteen is located above Island Medical on Gloucester Street.

- Purpose built 5th floor apartment
- Two good size double bedrooms, two bathrooms (one ensuite)
- Bright and airy open plan living space
- Good size balcony with far reaching views over town and to the sea
- Lift access
- Communal roof top sun terrace
- Fantastic central location
- Sole agent
- Please call Charlie on 07700348421 / charlie@broadlandsjersey.com

## 53, Fourteen, Gloucester Street

St Helier, Jersey

This purpose built 5th floor 2 bedroom apartment is an exceptional find in the heart of town. With two good-sized double bedrooms, two bathrooms (including one en-suite), this property offers ample space for comfortable living. The open plan living space is flooded with natural light, creating a bright and airy atmosphere throughout the apartment. One of the unique features of this apartment is the generous size balcony, providing far-reaching views over the town and towards the sea. Residents of this building also have access to a communal rooftop sun terrace. There is the added convenience of lift access. The fantastic central location of this property makes it highly desirable for those who want to have all amenities within easy reach, or be able to walk to work in town.