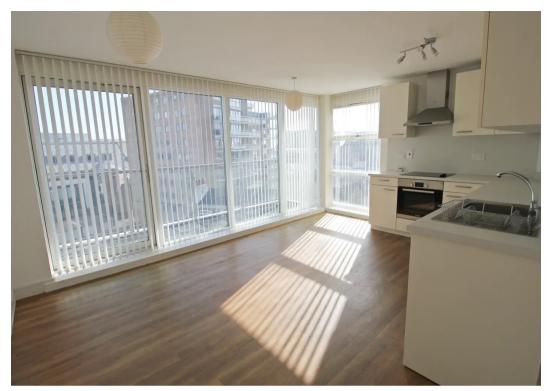

## 53, Fourteen, Gloucester Street

St Helier, Jersey

This purpose built 5th floor 2 bedroom apartment is an exceptional find in the heart of town. With two good-sized double bedrooms, two bathrooms (including one en-suite), this property offers ample space for comfortable living. The open plan living space is flooded with natural light, creating a bright and airy atmosphere throughout the apartment. One of the unique features of this apartment is the generous size balcony, providing far-reaching views over the town and towards the sea. Residents of this building also have access to a communal rooftop sun terrace. There is the added convenience of lift access. The fantastic central location of this property makes it highly desirable for those who want to have all amenities within easy reach, or be able to walk to work in town.

### Living

Bright & airy open plan kitchen / living space. Modern kitchen with integrated appliances, space for dining table / chairs & sofa. Door to the balcony.