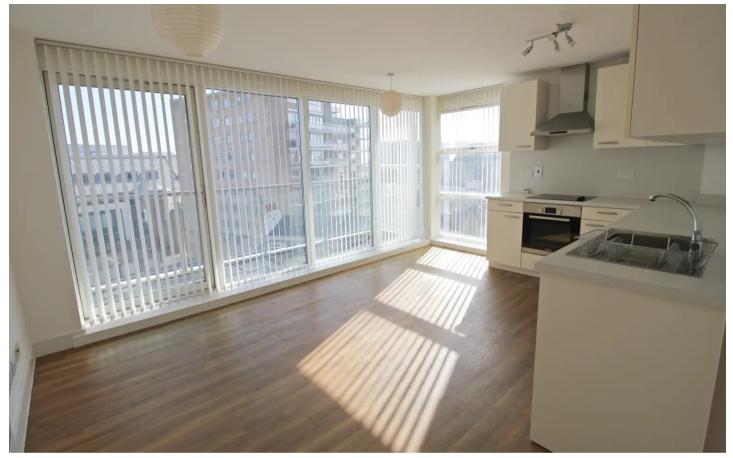

## 53, Fourteen, Gloucester Street

St Helier, Jersey

This purpose built 5th floor 2 bedroom apartment is an exceptional find in the heart of town. With two good-sized double bedrooms, two bathrooms (including one en-suite), this property offers ample space for comfortable living. The open plan living space is flooded with natural light, creating a bright and airy atmosphere throughout the apartment. One of the unique features of this apartment is the generous size balcony, providing far-reaching views over the town and towards the sea. Residents of this building also have access to a communal rooftop sun terrace. There is the added convenience of lift access. The fantastic central location of this property makes it highly desirable for those who want to have all amenities within easy reach, or be able to walk to work in town.

### Living

Bright & airy open plan kitchen / living space. Modern kitchen with integrated appliances, space for dining table / chairs & sofa. Door to the balcony.