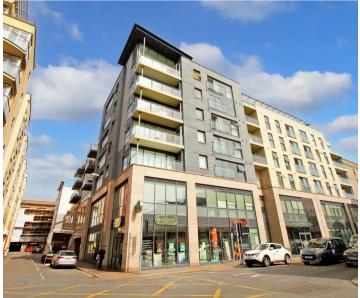

# 53, Fourteen, Gloucester Street

St Helier, Jersey

Fourteen is located above Island Medical on Gloucester Street.

- Purpose built 5th floor apartment
- Two good size double bedrooms, two bathrooms (one ensuite)
- Bright and airy open plan living space
- Good size balcony with far reaching views over town and to the sea
- Lift access
- Communal roof top sun terrace
- Fantastic central location
- Sole agent
- Please call Charlie on 07700348421 / charlie@broadlandsjersey.com

## 53, Fourteen, Gloucester Street

St Helier, Jersey

This purpose built 5th floor 2 bedroom apartment is an exceptional find in the heart of town. With two good-sized double bedrooms, two bathrooms (including one en-suite), this property offers ample space for comfortable living. The open plan living space is flooded with natural light, creating a bright and airy atmosphere throughout the apartment. One of the unique features of this apartment is the generous size balcony, providing far-reaching views over the town and towards the sea. Residents of this building also have access to a communal rooftop sun terrace. There is the added convenience of lift access. The fantastic central location of this property makes it highly desirable for those who want to have all amenities within easy reach, or be able to walk to work in town.