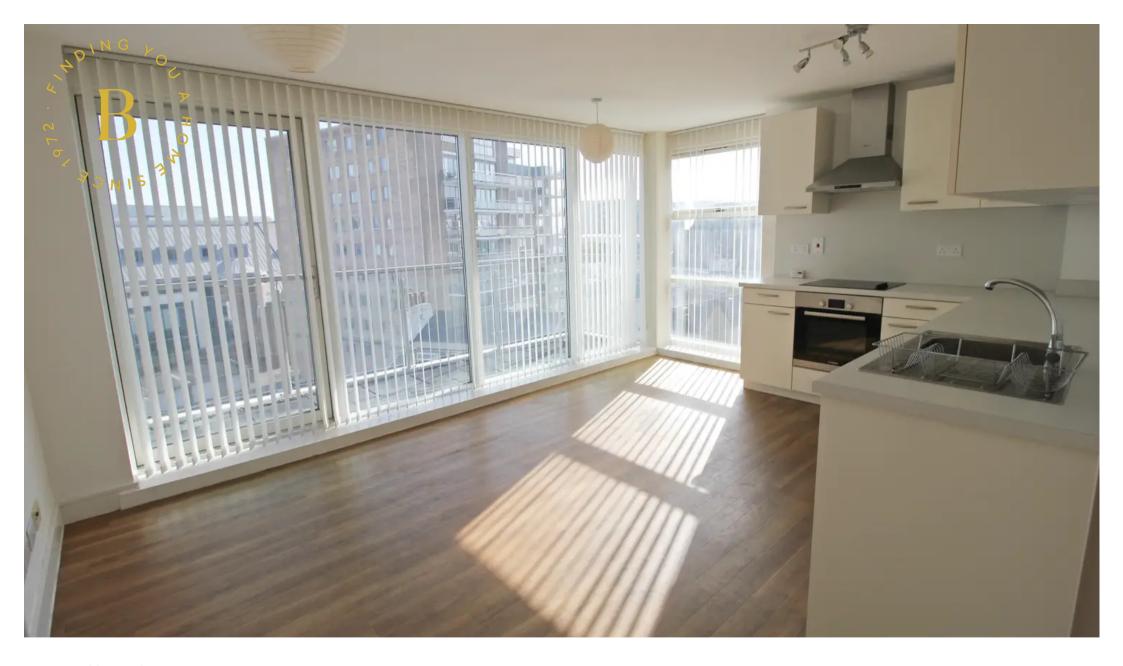

## 53, Fourteen, Gloucester Street

St Helier, Jersey

This purpose built 5th floor 2 bedroom apartment is an exceptional find in the heart of town. With two good-sized double bedrooms, two bathrooms (including one en-suite), this property offers ample space for comfortable living. The open plan living space is flooded with natural light, creating a bright and airy atmosphere throughout the apartment. One of the unique features of this apartment is the generous size balcony, providing far-reaching views over the town and towards the sea. Residents of this building also have access to a communal rooftop sun terrace. There is the added convenience of lift access. The fantastic central location of this property makes it highly desirable for those who want to have all amenities within easy reach, or be able to walk to work in town.

### Living

Bright & airy open plan kitchen / living space. Modern kitchen with integrated appliances, space for dining table / chairs & sofa. Door to the balcony.