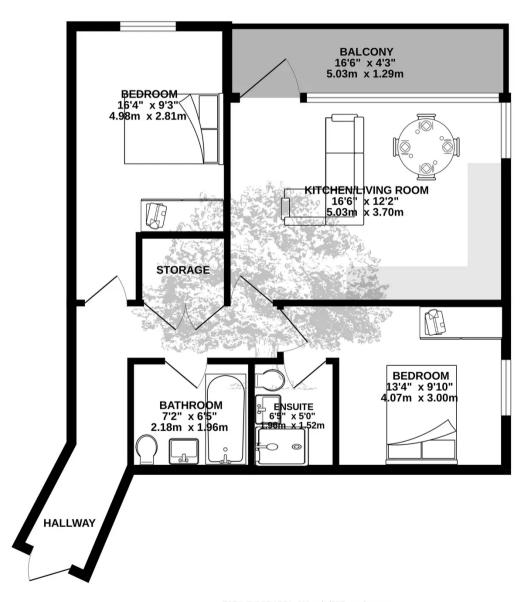

# 53, Fourteen, Gloucester Street

St Helier, Jersey

Fourteen is located above Island Medical on Gloucester Street.

- Purpose built 5th floor apartment
- Two good size double bedrooms, two bathrooms (one ensuite)
- Bright and airy open plan living space
- Good size balcony with far reaching views over town and to the sea
- Lift access
- Communal roof top sun terrace
- Fantastic central location
- Sole agent
- Please call Charlie on 07700348421 / charlie@broadlandsjersey.com

## 53, Fourteen, Gloucester Street

St Helier, Jersey

This purpose built 5th floor 2 bedroom apartment is an exceptional find in the heart of town. With two good-sized double bedrooms, two bathrooms (including one en-suite), this property offers ample space for comfortable living. The open plan living space is flooded with natural light, creating a bright and airy atmosphere throughout the apartment. One of the unique features of this apartment is the generous size balcony, providing far-reaching views over the town and towards the sea. Residents of this building also have access to a communal rooftop sun terrace. There is the added convenience of lift access. The fantastic central location of this property makes it highly desirable for those who want to have all amenities within easy reach, or be able to walk to work in town.

### Living

Bright & airy open plan kitchen / living space. Modern kitchen with integrated appliances, space for dining table / chairs & sofa. Door to the balcony.

### Sleeping

Two good size double bedrooms, one with en-suite shower room. Additional main bathroom.

### Outside

Good size sunny balcony with far reaching views over town & towards the sea. Two parking spaces in tandem, in basement parking.

## GROUND FLOOR 630 sq.ft. (58.5 sq.m.) approx.

#### TOTAL FLOOR AREA: 630 sq.ft. (58.5 sq.m.) approx.

Whilst every attempt has been made to ensure the accuracy of the floorplan contained here, measurements of doors, windows, rooms and any other items are approximate and no responsibility is taken for any error, omission or mis-statement. This plan is for illustrative purposes only and should be used as such by any prospective purchaser. The services, systems and appliances shown have not been tested and no guarantee as to their operatibility or efficiency can be given.