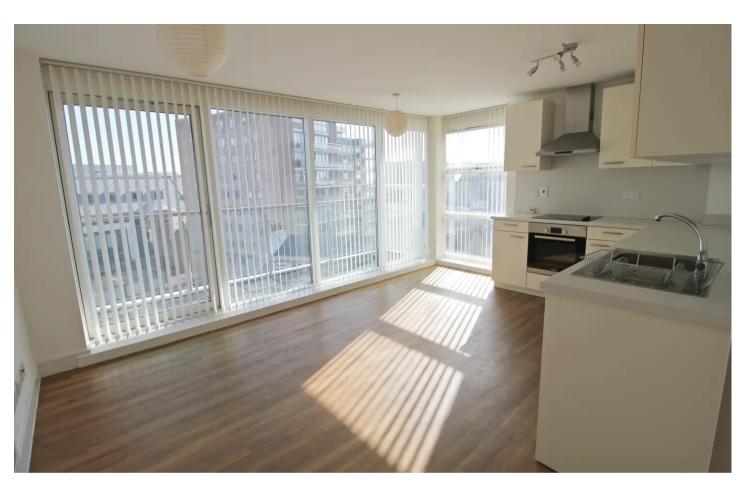

## 53, Fourteen, Gloucester Street

St Helier, Jersey

This purpose built 5th floor 2 bedroom apartment is an exceptional find in the heart of town. With two good-sized double bedrooms, two bathrooms (including one en-suite), this property offers ample space for comfortable living. The open plan living space is flooded with natural light, creating a bright and airy atmosphere throughout the apartment. One of the unique features of this apartment is the generous size balcony, providing far-reaching views over the town and towards the sea. Residents of this building also have access to a communal rooftop sun terrace. There is the added convenience of lift access. The fantastic central location of this property makes it highly desirable for those who want to have all amenities within easy reach, or be able to walk to work in town.

### Living

Bright & airy open plan kitchen / living space. Modern kitchen with integrated appliances, space for dining table / chairs & sofa. Door to the balcony.