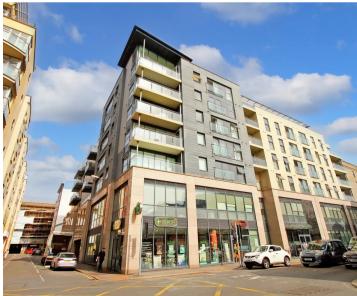

# 53, Fourteen, Gloucester Street

St Helier, Jersey

Fourteen is located above Island Medical on Gloucester Street.

- Purpose built 5th floor apartment
- Two good size double bedrooms, two bathrooms (one ensuite)
- Bright and airy open plan living space
- Good size balcony with far reaching views over town and to the sea
- Lift access
- Communal roof top sun terrace
- Fantastic central location
- Sole agent
- Please call Charlie on 07700348421 / charlie@broadlandsjersey.com

## 53, Fourteen, Gloucester Street

St Helier, Jersey

This purpose built 5th floor 2 bedroom apartment is an exceptional find in the heart of town. With two good-sized double bedrooms, two bathrooms (including one en-suite), this property offers ample space for comfortable living. The open plan living space is flooded with natural light, creating a bright and airy atmosphere throughout the apartment. One of the unique features of this apartment is the generous size balcony, providing far-reaching views over the town and towards the sea. Residents of this building also have access to a communal rooftop sun terrace. There is the added convenience of lift access. The fantastic central location of this property makes it highly desirable for those who want to have all amenities within easy reach, or be able to walk to work in town.