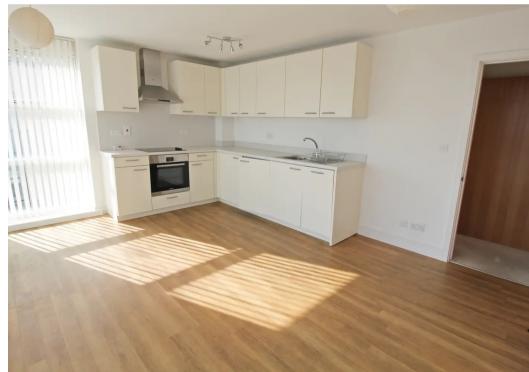

### Living

Bright & airy open plan kitchen / living space. Modern kitchen with integrated appliances, space for dining table / chairs & sofa. Door to the balcony.