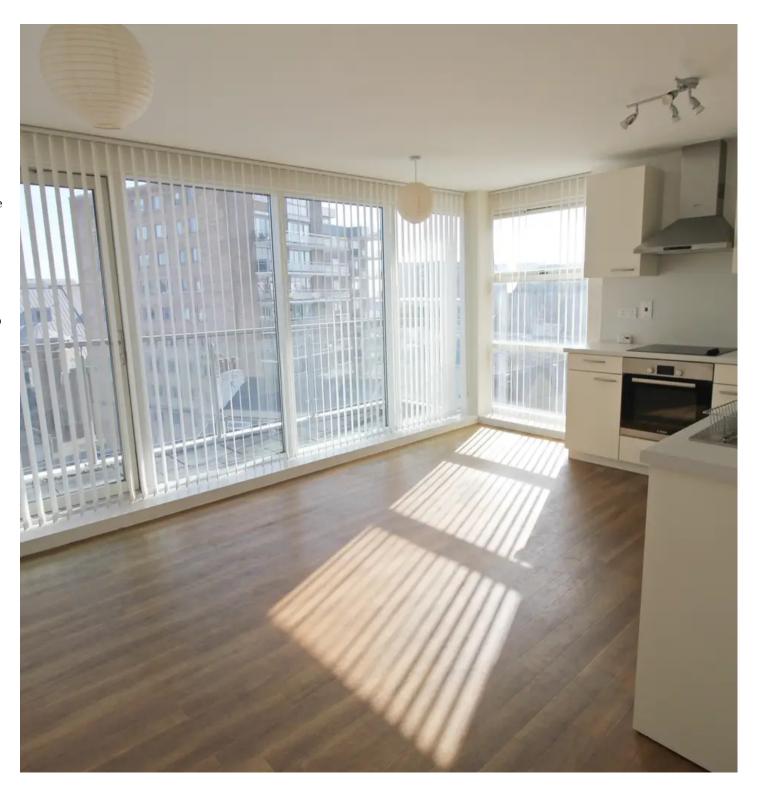

## 53, Fourteen, Gloucester Street

St Helier, Jersey

This purpose built 5th floor 2 bedroom apartment is an exceptional find in the heart of town. With two good-sized double bedrooms, two bathrooms (including one en-suite), this property offers ample space for comfortable living. The open plan living space is flooded with natural light, creating a bright and airy atmosphere throughout the apartment. One of the unique features of this apartment is the generous size balcony, providing far-reaching views over the town and towards the sea. Residents of this building also have access to a communal rooftop sun terrace. There is the added convenience of lift access. The fantastic central location of this property makes it highly desirable for those who want to have all amenities within easy reach, or be able to walk to work in town.

### Living

Bright & airy open plan kitchen / living space. Modern kitchen with integrated appliances, space for dining table / chairs & sofa. Door to the balcony.

### Outside

Good size sunny balcony with far reaching views over town & towards the sea. Two parking spaces in tandem, in basement parking.