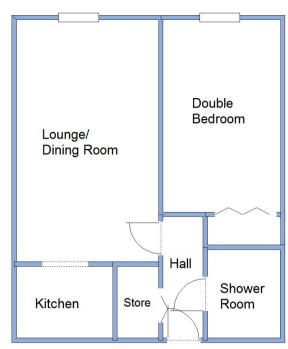

## Accommodation and approximate room sizes:

- Hall: Large store/airing cupboard.
- Lounge/Dining Room: approx 18'1" x 10'6". Ample space for lounge & dining suite. Night storage heater.
- Kitchen: approx 7'2" x 5'4". Good range of base and wall units with useful under-lights. Roll top work surface with inset stainless steel sink unit. Electric cooker point with cooker hood over. Space for fridge/freezer.
- Double Bedroom: approx 14'7" x 8'7" Plus recessed wardrobe.
- Shower Room: Large shower cubicle with Mira electric shower fitted. Pedestal wash basin & WC. Heated towel rail. Mirror fronted medicine cabinet. Extractor fan.
- PVCu Double-Glazing
- Night Storage Heating
- LED lighting throughout.
- Security Entry System
- Lift to all floors
- House Manager
- Residents Lounge & Laundry Room
- Leasehold: approx 97 years remaining
- Ground Rent: £423.38 per annum
- Service Charge: approx £1732 per half year
- Council Tax Band 'A'
- Energy Rating: 'B'

This drawing has been prepared for diagrammatic purposes only. Not to scale.