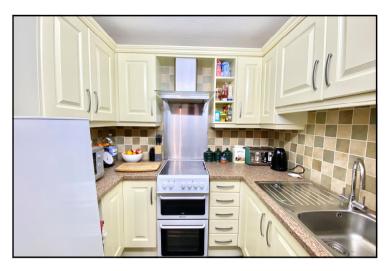

## Accommodation and approximate room sizes:

- Hall: Large store/airing cupboard.
- Lounge/Dining Room: approx 18'1" x 10'6". Ample space for lounge & dining suite. Night storage heater.
- Kitchen: approx 7'2" x 5'4". Good range of base and wall units with useful under-lights. Roll top work surface with inset stainless steel sink unit. Electric cooker point with cooker hood over. Space for fridge/freezer.
- Double Bedroom: approx 14'7" x 8'7" Plus recessed wardrobe.
- Shower Room: Large shower cubicle with Mira electric shower fitted. Pedestal wash basin & WC. Heated towel rail. Mirror fronted medicine cabinet. Extractor fan.
- PVCu Double-Glazing
- Night Storage Heating
- LED lighting throughout.
- Security Entry System
- Lift to all floors
- House Manager
- Residents Lounge & Laundry Room
- Leasehold: approx 97 years remaining
- Ground Rent: £423.38 per annum
- Service Charge: approx £1732 per half year
- Council Tax Band 'A'
- Energy Rating: 'B'