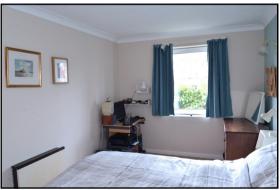

## Accommodation and approximate room sizes:

- Hall: Large store/airing cupboard.
- Lounge/Dining Room: approx 18'1" x 10'6". Ample space for lounge & dining suite. Night storage heater.
- Kitchen: approx 7'2" x 5'4". Good range of base and wall units with useful under-lights. Roll top work surface with inset stainless steel sink unit. Electric cooker point with cooker hood over. Space for fridge/freezer.
- Double Bedroom: approx 14'7" x 8'7" Plus recessed wardrobe.
- Shower Room: Large shower cubicle with Mira electric shower fitted. Pedestal wash basin & WC. Heated towel rail. Mirror fronted medicine cabinet. Extractor fan.
- PVCu Double-Glazing
- Night Storage Heating
- LED lighting throughout.
- Security Entry System
- Lift to all floors
- House Manager
- Residents Lounge & Laundry Room
- Leasehold: approx 97 years remaining
- Ground Rent: £423.38 per annum
- Service Charge: approx £1732 per half year
- Council Tax Band 'A'
- Energy Rating: 'B'