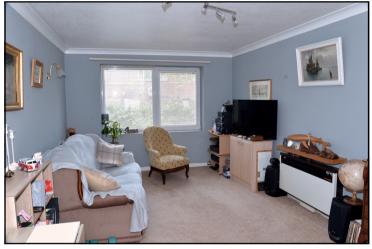

## Accommodation and approximate room sizes:

- Hall: Large store/airing cupboard.
- Lounge/Dining Room: approx 18'1" x 10'6". Ample space for lounge & dining suite. Night storage heater.
- Kitchen: approx 7'2" x 5'4". Good range of base and wall units with useful under-lights. Roll top work surface with inset stainless steel sink unit. Electric cooker point with cooker hood over. Space for fridge/freezer.
- Double Bedroom: approx 14'7" x 8'7" Plus recessed wardrobe.
- Shower Room: Large shower cubicle with Mira electric shower fitted. Pedestal wash basin & WC. Heated towel rail. Mirror fronted medicine cabinet. Extractor fan.
- PVCu Double-Glazing
- Night Storage Heating
- LED lighting throughout.
- Security Entry System
- Lift to all floors
- House Manager
- Residents Lounge & Laundry Room
- Leasehold: approx 97 years remaining
- Ground Rent: £423.38 per annum
- Service Charge: approx £1732 per half year
- Council Tax Band 'A'
- Energy Rating: 'B'