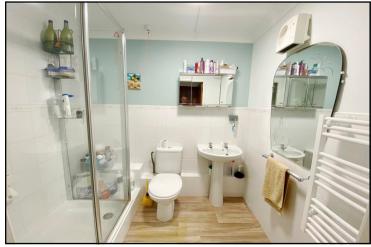

## Accommodation and approximate room sizes:

- Hall: Large store/airing cupboard.
- Lounge/Dining Room: approx 18'1" x 10'6". Ample space for lounge & dining suite. Night storage heater.
- Kitchen: approx 7'2" x 5'4". Good range of base and wall units with useful under-lights. Roll top work surface with inset stainless steel sink unit. Electric cooker point with cooker hood over. Space for fridge/freezer.
- Double Bedroom: approx 14'7" x 8'7" Plus recessed wardrobe.
- Shower Room: Large shower cubicle with Mira electric shower fitted. Pedestal wash basin & WC. Heated towel rail. Mirror fronted medicine cabinet. Extractor fan.
- PVCu Double-Glazing
- Night Storage Heating
- LED lighting throughout.
- Security Entry System
- Lift to all floors
- House Manager
- Residents Lounge & Laundry Room
- Leasehold: approx 97 years remaining
- Ground Rent: £423.38 per annum
- Service Charge: approx £1732 per half year
- Council Tax Band 'A'
- Energy Rating: 'B'