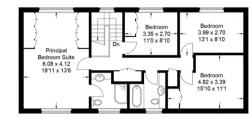

01494 680018 info@ashingtonpage.co.uk www.AshingtonPage.co.uk

Approximate Gross Internal Area Ground Floor = 164.4 sq m / 1,770 sq ft First Floor = 83.5 sq m / 899 sq ft Total = 247.9 sg m / 2,669 sq ft

First Floor

This plan is for layout guidance only. Not drawn to scale unless stated. Windows and door openings are approximate. Whilst every care is taken in the preparation of this plan, please check all dimensions, shapes and compass bearings before making any decisions reliant upon them. © CJ Property Marketing Ltd Produced for Ashington Page