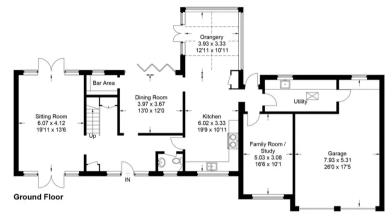

01494 680018 info@ashingtonpage.co.uk www.AshingtonPage.co.uk

Approximate Gross Internal Area Ground Floor = 164.4 sq m / 1,770 sq ft First Floor = 83.5 sq m / 899 sq ft Total = 247.9 sg m / 2,669 sq ft

First Floor

This plan is for layout guidance only. Not drawn to scale unless stated. Windows and door openings are approximate. Whilst every care is taken in the preparation of this plan, please check all dimensions, shapes and compass bearings before making any decisions reliant upon them. © CJ Property Marketing Ltd Produced for Ashington Page