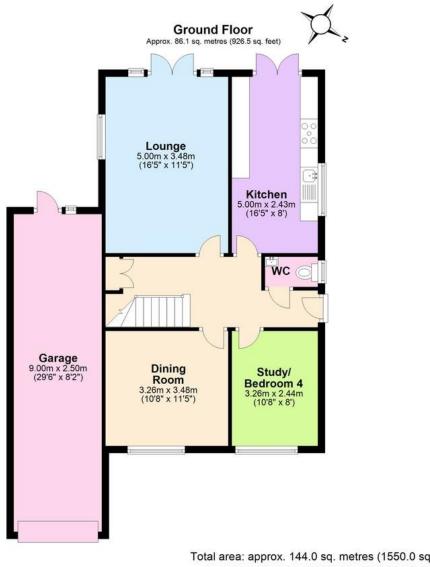

Total area: approx. 144.0 sq. metres (1550.0 sq. feet) These drawings are for representational purposes only. Drawn by Brian Blunden. Plan produced using PlanUp.