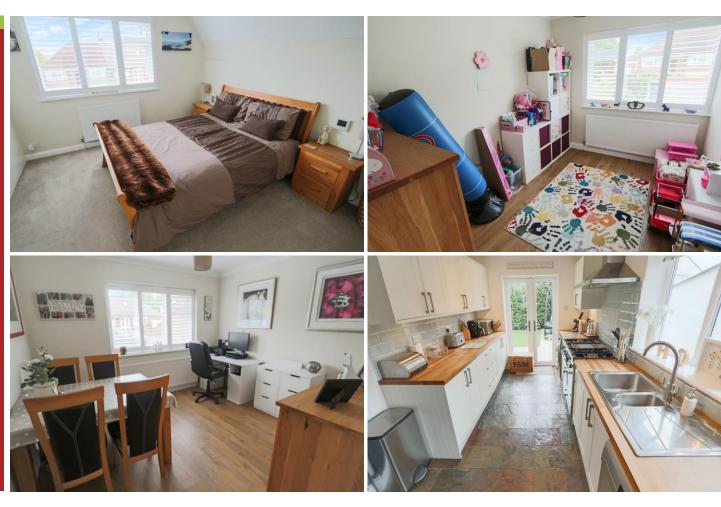

Old Coulsdon, Surrey, CR5 1ES ; Price £650,000

32a

SALES & LETTINGS

-----

We are pleased to present this immaculate detached house offering well-proportioned and flexible living accommodation, situated close to Coulsdon Common and other green belt areas. Property comprising THREE/FOUR BEDROOMS, modern well-fitted kitchen, lounge leading to garden, bathroom with separate shower. Situated on completely LEVEL ground in this popular and well-established area being ideally placed for local facilities including schools, pubs, churches, and Lacey Green shops and conveniently located for Old Coulsdon village offering excellent local amenities. Close to bus routes & excellent transport links.

- Three/ Four Bedroomed Detached
- Two/Three Reception Rooms
- Well Appointed Kitchen
- Bathroom including Shower
- Immaculate Garden
- Tandem Garage
- Driveway Parking For several Cars
- Gas Fired Central Heating
- Double glazed Windows
- Must Be Viewed