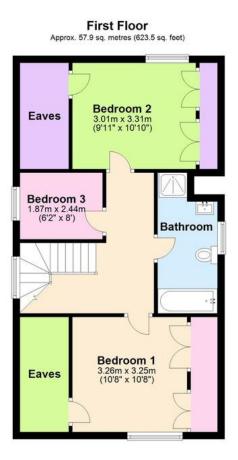

Total area: approx. 144.0 sq. metres (1550.0 sq. feet) These drawings are for representational purposes only. Drawn by Brian Blunden. Plan produced using PlanUp.