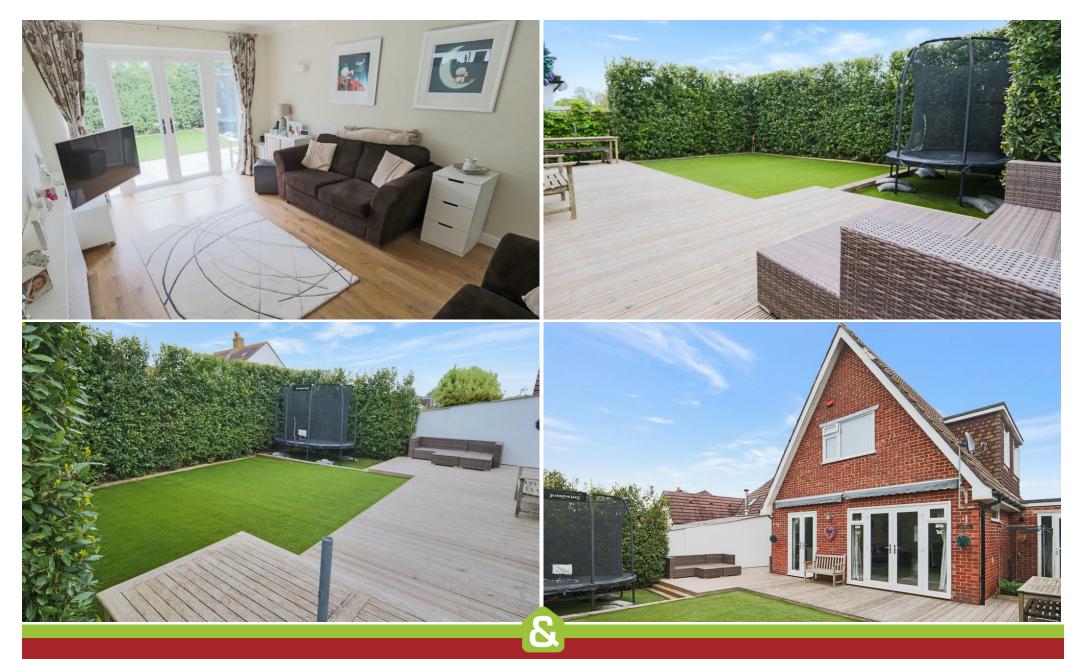

Old Coulsdon, Surrey, CR5 1ES ; Price £650,000

32a

SALES & LETTINGS

-----

We are pleased to present this immaculate detached house offering well-proportioned and flexible living accommodation, situated close to Coulsdon Common and other green belt areas. Property comprising THREE/FOUR BEDROOMS, modern well-fitted kitchen, lounge leading to garden, bathroom with separate shower. Situated on completely LEVEL ground in this popular and well-established area being ideally placed for local facilities including schools, pubs, churches, and Lacey Green shops and conveniently located for Old Coulsdon village offering excellent local amenities. Close to bus routes & excellent transport links.

- Three/ Four Bedroomed Detached
- Two/Three Reception Rooms
- Well Appointed Kitchen
- Bathroom including Shower
- Immaculate Garden
- Tandem Garage
- Driveway Parking For several Cars
- Gas Fired Central Heating
- Double glazed Windows
- Must Be Viewed