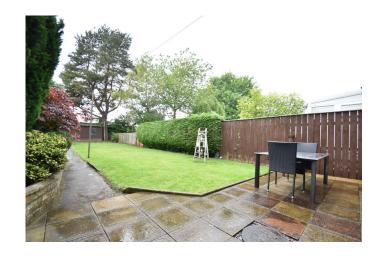

The private rear garden is a fantastic size, laid mainly to lawn and is enclosed in timber fencing. There is an attractive patio area, attractive raised flower bed and large timber shed located to the rear of the garden. The driveway to the front of the property provides off street parking for two vehicles.