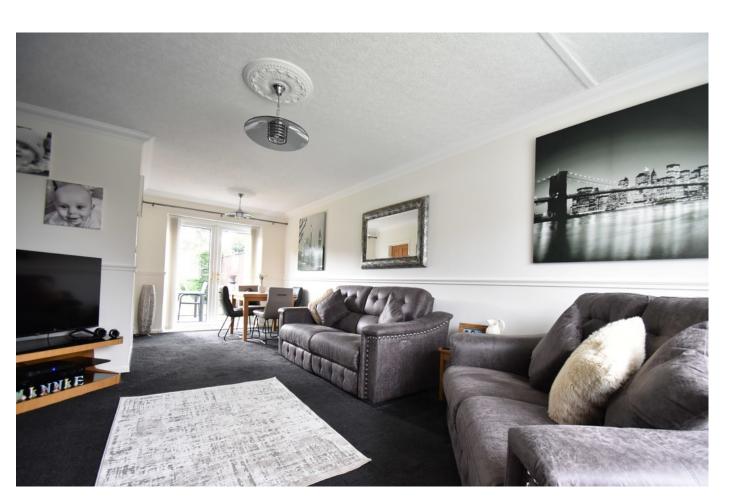

This fantastic family home offers well-proportioned living space and a large rear garden. The property is accessed via a composite front door into entrance hallway with stairs rising to the first floor. To the right is a spacious living/dining room which spans the full depth of the property and enjoys French doors to the rear garden. A door leads into the kitchen diner with white wall and floor units, laminate worktops and door to the rear garden. A useful utility space is accessed off the kitchen and includes matching wall and floor units, space for a tall fridge freezer, plumbing for a washing machine, storage cupboard and door to the front.