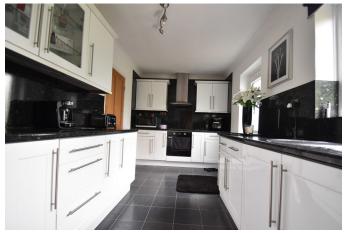

This fantastic family home offers well-proportioned living space and a large rear garden. The property is accessed via a composite front door into entrance hallway with stairs rising to the first floor. To the right is a spacious living/dining room which spans the full depth of the property and enjoys French doors to the rear garden. A door leads into the kitchen diner with white wall and floor units, laminate worktops and door to the rear garden. A useful utility space is accessed off the kitchen and includes matching wall and floor units, space for a tall fridge freezer, plumbing for a washing machine, storage cupboard and door to the front.