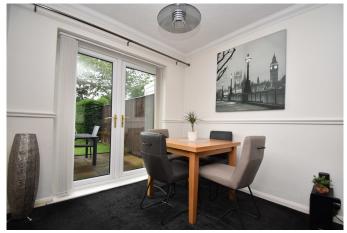

This fantastic family home offers well-proportioned living space and a large rear garden. The property is accessed via a composite front door into entrance hallway with stairs rising to the first floor. To the right is a spacious living/dining room which spans the full depth of the property and enjoys French doors to the rear garden. A door leads into the kitchen diner with white wall and floor units, laminate worktops and door to the rear garden. A useful utility space is accessed off the kitchen and includes matching wall and floor units, space for a tall fridge freezer, plumbing for a washing machine, storage cupboard and door to the front.