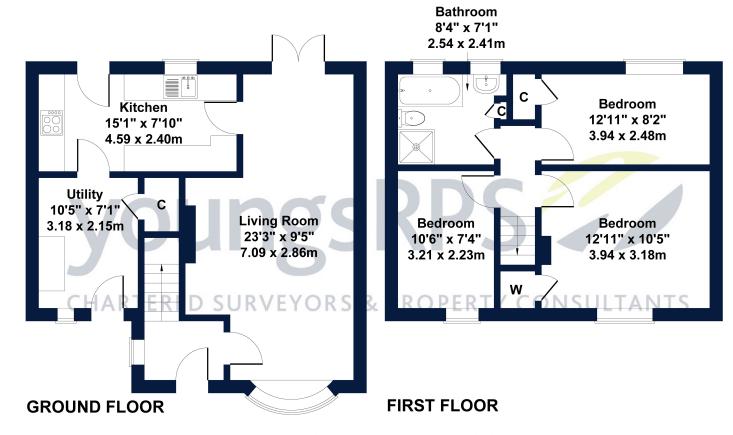

This fantastic family home offers well-proportioned living space and a large rear garden. The property is accessed via a composite front door into entrance hallway with stairs rising to the first floor. To the right is a spacious living/dining room which spans the full depth of the property and enjoys French doors to the rear garden. A door leads into the kitchen diner with white wall and floor units, laminate worktops and door to the rear garden. A useful utility space is accessed off the kitchen and includes matching wall and floor units, space for a tall fridge freezer, plumbing for a washing machine, storage cupboard and door to the front.

Upstairs there are three well-proportioned bedrooms, two of which are doubles and the third a spacious single. The modern family bathroom is also generous and comprises a modern white suite including bath, separate shower cubicle, WC and wash hand basin.

## Approximate Gross Internal Area 947 sq ft - 88 sq m

SKETCH PLAN FOR ILLUSTRATIVE PURPOSES ONLY

**IMPORTANT NOTE**: Consumer Protection from Unfair Trading Regulations 2008 and the Business Protection from Misleading Marketing Regulations 2008: We endeavour to make our sales particulars accurate and reliable. They should be considered as general guidance only and do not constitute all or any part of the contract. None of the services, fittings and equipment have been tested. Measurements, where given, are approximate and for descriptive purposes only. Boundaries cannot be guaranteed and must be checked by solicitors prior to exchange of contracts. Prospective buyers and their advisers should satisfy themselves as to the facts, and before arranging an inspection, availability. Further information on points of particular importance can be provided. No person in the employment of YoungsRPS (NE) Ltd has any authority to make or give any representation or warranty whatever in relation to this property.