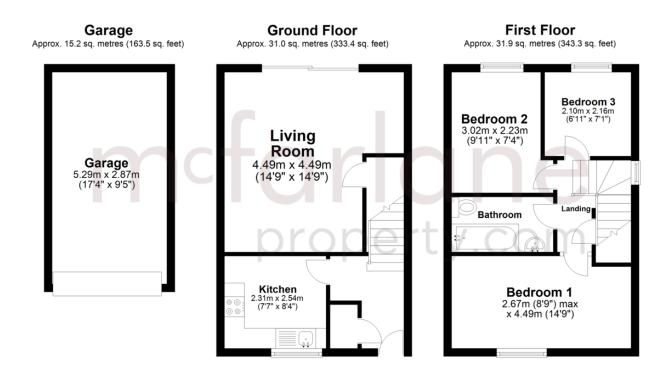

### 3 Bedrooms End Terraced House

Swindon, North Swindon

- NO ONWARD CHAIN
- END TERRACED HOME
- THREE BEDROOMS
- LOUNGE/DINING ROOM

Positioned at the end of a QUIET CUL DE SAC and on a generous plot, you will find this three bedroom END TERRACED family home that is being sold with NO ONWARD CHAIN. On the ground floor the accommodation offers a kitchen to the front and a spacious LOUNGE/DINING room to the rear which provides access to the good sized REAR GARDEN. The first floor offers three bedrooms and family bathroom. At the front of the property there is AMPLE driveway parking leading to the SINGLE GARAGE. Call now to view.

Total area: approx. 78.1 sq. metres (840.2 sq. feet)

Our team are friendly, experienced and are all local. They know it better than they do their own living rooms and can help you find what you're looking for because we love where we live.