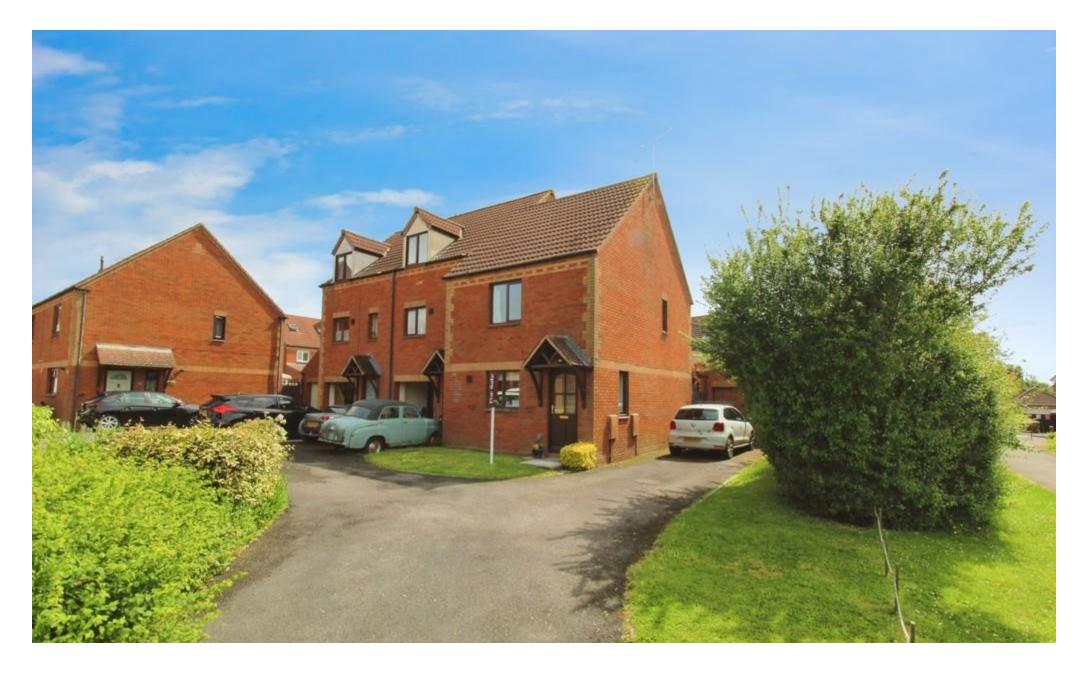

### 3 Bedrooms End Terraced House

Swindon, North Swindon

- NO ONWARD CHAIN
- END TERRACED HOME
- THREE BEDROOMS
- LOUNGE/DINING ROOM

Positioned at the end of a QUIET CUL DE SAC and on a generous plot, you will find this three bedroom END TERRACED family home that is being sold with NO ONWARD CHAIN. On the ground floor the accommodation offers a kitchen to the front and a spacious LOUNGE/DINING room to the rear which provides access to the good sized REAR GARDEN. The first floor offers three bedrooms and family bathroom. At the front of the property there is AMPLE driveway parking leading to the SINGLE GARAGE. Call now to view.