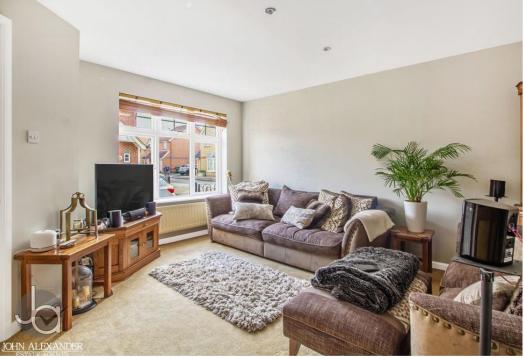

#### LIVING ROOM

11' 11" x 9' 7" (3.63m x 2.92m)

Window to front aspect and double doors to dining room