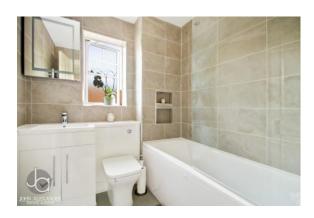

#### **BATHROOM**

6' 6" x 6' 4" (1.98m x 1.93m)

Window to rear aspect, bath with shower over, wash basin with cupboard and WC