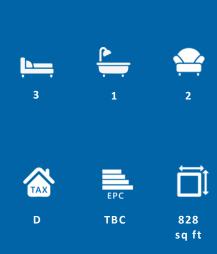

3 Bedroom End Terraced House located in Witham.

Find us on..







# Carraways, Witham CM8 1XT



£350,000

# **FULL DESCRIPTION**

#### **OVERVIEW**

We are pleased to offer this well presented end of terraced house in South East Witham. Situated at the end of a quiet cul-de-sac next to a country park and offering nearby access to the A12, town centre and local amenities. Offering two allocated parking spaces, three bedrooms and two reception rooms, viewing is recommended.

# **GROUND FLOOR**

### **ENTRANCE HALLWAY**

Doors leading off to cloakroom and living room plus stairs to first floor

# **CLOAKROOM**

6' 7" x 3' 0" (2.01m x 0.91m)

#### LIVING ROOM

11' 11" x 9' 7" (3.63m x 2.92m)

Window to front aspect and double doors to dining room

# **DINING ROOM**

10' 6" x 8' 1" (3.2m x 2.46m)

Double doors to rear garden, door to kitchen and built in cupboard

#### **KITCHEN**

10'