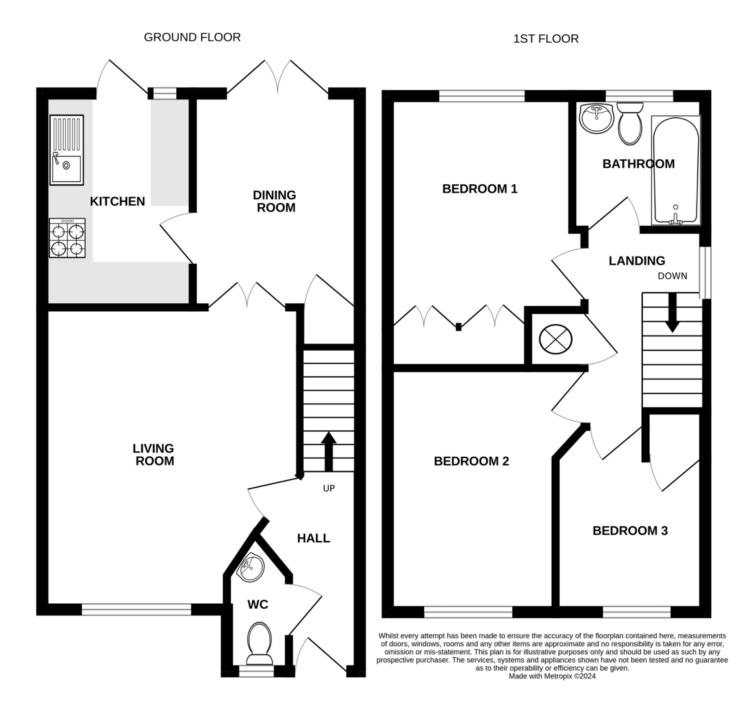

# **GROUND FLOOR**

### **ENTRANCE HALLWAY**

Doors leading off to cloakroom and living room plus stairs to first floor

# **CLOAKROOM**

6' 7" x 3' 0" (2.01m x 0.91m)

#### LIVING ROOM

11' 11" x 9' 7" (3.63m x 2.92m)

Window to front aspect and double doors to dining room

# **DINING ROOM**

10' 6" x 8' 1" (3.2m x 2.46m)

Double doors to rear garden, door to kitchen and built in cupboard

#### **KITCHEN**

10' 5" x 7' 4" (3.18m x 2.24m)

Doors to rear garden and dining room. Fitted wall and base units, double mid height electric ovens, four ring gas hob with extractor, fridge freezer, slimline dishwasher and space for a washing machine

# **FIRST FLOOR**

# **BEDROOM ONE**

11' 3" x 9' 7" (3.43m x 2.92m)

Window to rear aspect, built in wardrobes

# **BEDROOM TWO**

11' 11" x 9' 7" (3.63m x 2.92m)

Window to front aspect

# **BEDROOM THREE**

8' 9" x 7' 6" (2.67m x 2.29m)

Window to front aspect and built in cupboard

#### **BATHROOM**

6' 6" x 6' 4" (1.98m x 1.93m)

Window to rear aspect, bath with shower over, wash basin with cupboard and WC