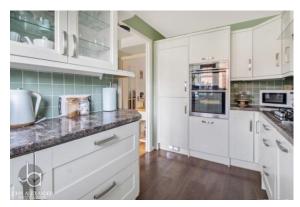

#### **KITCHEN**

10' 5" x 7' 4" (3.18m x 2.24m)

Doors to rear garden and dining room. Fitted wall and base units, double mid height electric ovens, four ring gas hob with extractor, fridge freezer, slimline dishwasher and space for a washing machine