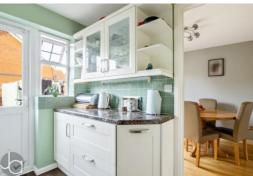

#### **KITCHEN**

10' 5" x 7' 4" (3.18m x 2.24m)

Doors to rear garden and dining room. Fitted wall and base units, double mid height electric ovens, four ring gas hob with extractor, fridge freezer, slimline dishwasher and space for a washing machine