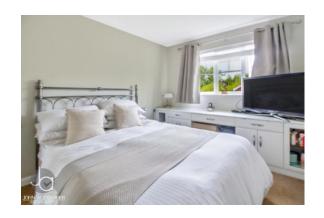

# **BEDROOM ONE**

11' 3" x 9' 7" (3.43m x 2.92m)

Window to rear aspect, built in wardrobes

# **BEDROOM TWO**

11' 11" x 9' 7" (3.63m x 2.92m)

Window to front aspect