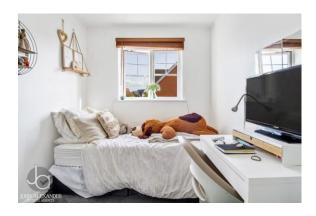

# **BEDROOM THREE**

8' 9" x 7' 6" (2.67m x 2.29m)

Window to front aspect and built in cupboard