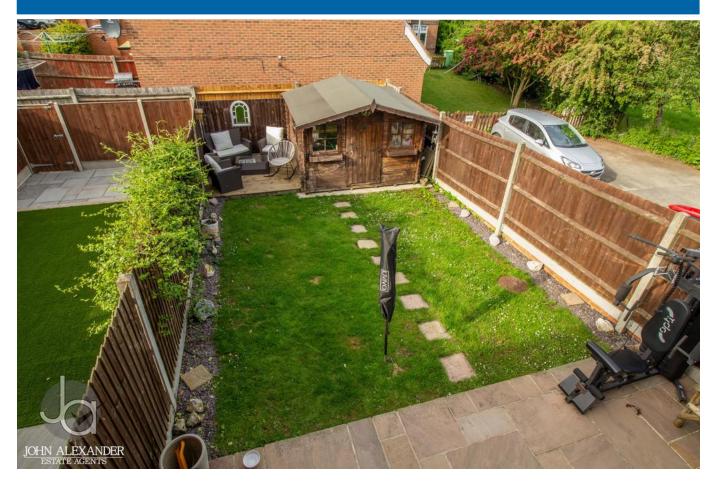

# OUTSIDE

Two allocated parking spaces immediately outside the front door. Side access gate to rear garden. The rear garden is comprised of a patio area, grassed area, decked area and shed

Carraways, Witham CM8 1XT