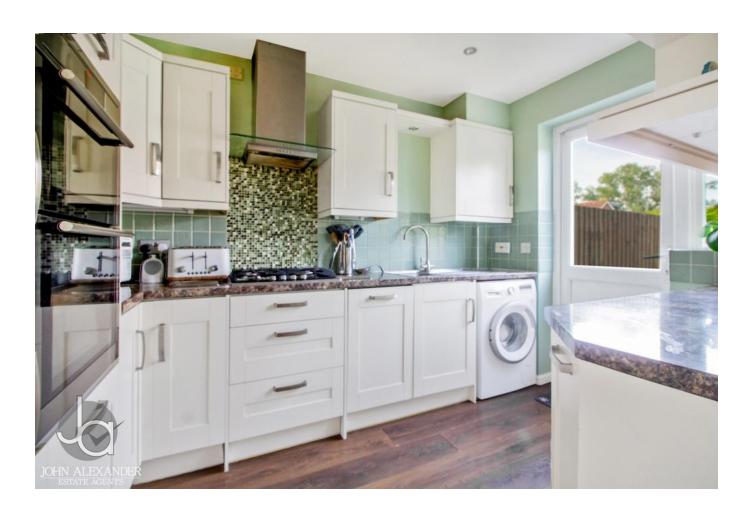

#### **KITCHEN**

10' 5" x 7' 4" (3.18m x 2.24m)

Doors to rear garden and dining room. Fitted wall and base units, double mid height electric ovens, four ring gas hob with extractor, fridge freezer, slimline dishwasher and space for a washing machine