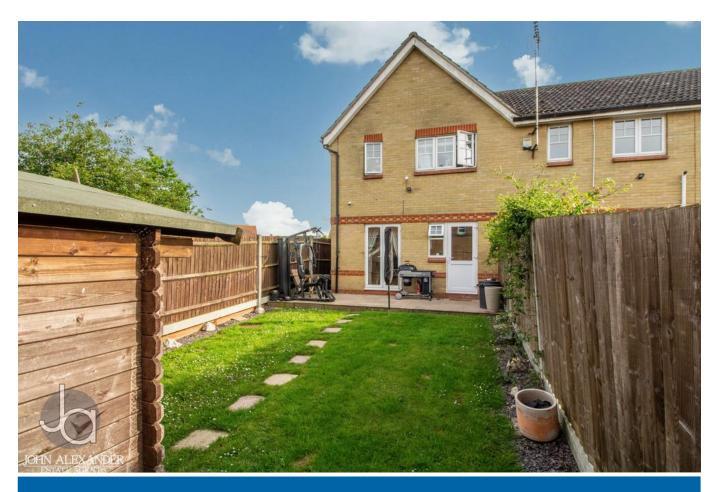

# OUTSIDE

Two allocated parking spaces immediately outside the front door. Side access gate to rear garden. The rear garden is comprised of a patio area, grassed area, decked area and shed

Carraways, Witham CM8 1XT