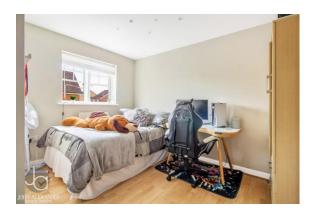

# **BEDROOM THREE**

8' 9" x 7' 6" (2.67m x 2.29m)

Window to front aspect and built in cupboard