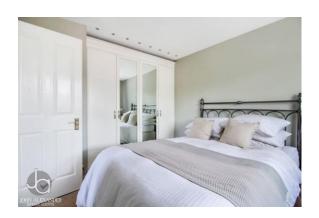

# **BEDROOM ONE**

11' 3" x 9' 7" (3.43m x 2.92m)

Window to rear aspect, built in wardrobes