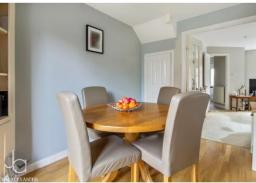

# **DINING ROOM**

10' 6" x 8' 1" (3.2m x 2.46m)

Double doors to rear garden, door to kitchen and built in cupboard