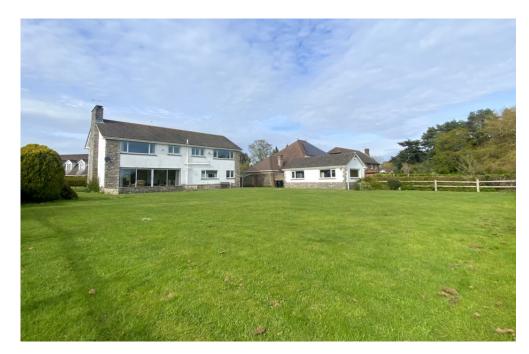

Step through the front door and you are welcomed into a sizeable entrance hall. This leads through into a spacious lounge/dining room, which is a particular feature of the property with its large double sliding doors leading directly onto a paved terrace area overlooking the lawned rear garden. The expansive garden is a haven of tranquillity, overlooking the wetlands leading down to Lytchett Bay.

## **KEY FEATURES**

- Rarely Available Home in a Sought-After Location
- Sea View Property with Views of Lytchett Bay
- Main Plot O.32 Acres & Additional Plot of O.24 Acres
- Spacious Lounge/Dining Room onto Terrace
- Five First Floor Bedrooms with Built In Wardrobes
- Three Modernised Bathrooms
- Integrated Double Garage & Detached Garage
- Expansive Private Rear Garden
- Peaceful Private Road Location
- Vacant Possession & No Forward Chain