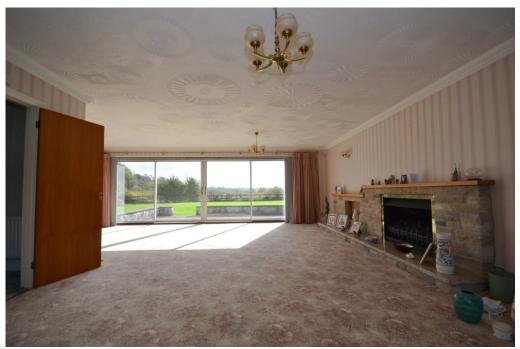

Step through the front door and you are welcomed into a sizeable entrance hall. This leads through into a spacious lounge/dining room, which is a particular feature of the property with its large double sliding doors leading directly onto a paved terrace area overlooking the lawned rear garden. The expansive garden is a haven of tranquillity, overlooking the wetlands leading down to Lytchett Bay.