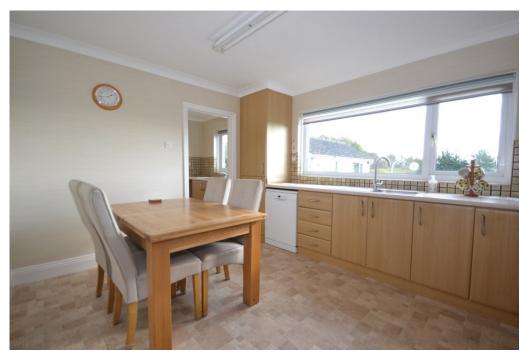

A generously sized kitchen/breakfast room, separate utility room and modern shower room complete the ground floor accommodation. Stairs leads to a spacious first floor landing, with doors to all five bedrooms, each of which have built in wardrobes. Bedroom 5 is currently arranged as an additional sitting room but would also make an ideal study. Bedrooms 1 and 2, to the rear of the property, both benefit from exceptional far-reaching views and offer a delightful observation point to enjoy. The master bedroom also benefits from a modern bathroom, and a further family bath/shower room completes the first floor accommodation.