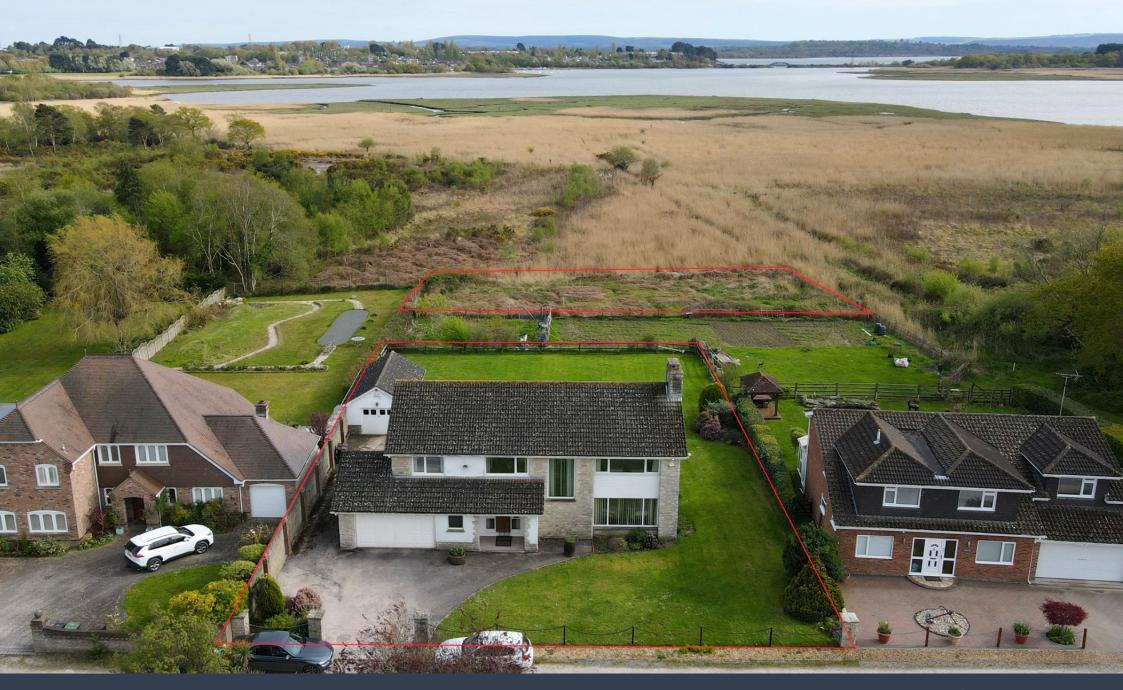

Herons Reach, Beach Road, Upton BH16 5NA £1,200,000 MOLLARO

DORSET & NEW FOREST ESTATE AGENTS

A RARE OPPORTUNITY TO ACQUIRE A SEA VIEW HOME AND ADDITIONAL PLOT OF LAND IN ONE OF THE AREA'S MOST SOUGHT-AFTER LOCATIONS

This detached property is offered for sale for the first time, having been constructed by the vendor's family and being a much-loved home ever since. The property is set within a plot of O.32 acres and occupies a peaceful position near the head of a private no-through road. A further O.24 acre plot of land, detached from the main plot, is also conveyed with the property and may offer the purchaser an interesting range of uses subject to any necessary permissions.

Step through the front door and you are welcomed into a sizeable entrance hall. This leads through into a spacious lounge/dining room, which is a particular feature of the property with its large double sliding doors leading directly onto a paved terrace area overlooking the lawned rear garden. The expansive garden is a haven of tranquillity, overlooking the wetlands leading down to Lytchett Bay.

## **KEY FEATURES**

- Rarely Available Home in a Sought-After Location
- Sea View Property with Views of Lytchett Bay
- Main Plot O.32 Acres & Additional Plot of O.24 Acres
- Spacious Lounge/Dining Room onto Terrace
- Five First Floor Bedrooms with Built In Wardrobes
- Three Modernised Bathrooms
- Integrated Double Garage & Detached Garage
- Expansive Private Rear Garden
- Peaceful Private Road Location
- Vacant Possession & No Forward Chain