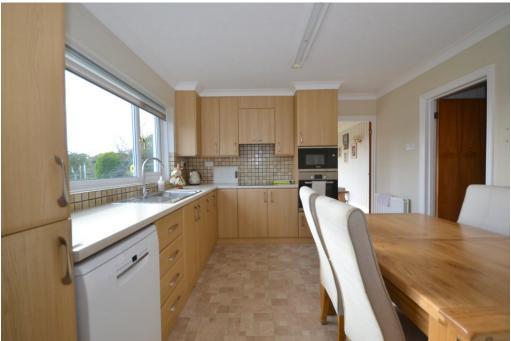

A generously sized kitchen/breakfast room, separate utility room and modern shower room complete the ground floor accommodation. Stairs leads to a spacious first floor landing, with doors to all five bedrooms, each of which have built in wardrobes. Bedroom 5 is currently arranged as an additional sitting room but would also make an ideal study. Bedrooms 1 and 2, to the rear of the property, both benefit from exceptional far-reaching views and offer a delightful observation point to enjoy. The master bedroom also benefits from a modern bathroom, and a further family bath/shower room completes the first floor accommodation.