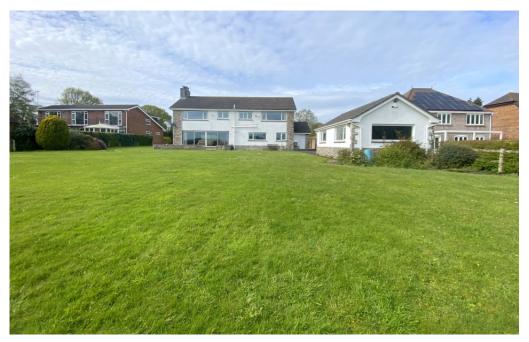

Step through the front door and you are welcomed into a sizeable entrance hall. This leads through into a spacious lounge/dining room, which is a particular feature of the property with its large double sliding doors leading directly onto a paved terrace area overlooking the lawned rear garden. The expansive garden is a haven of tranquillity, overlooking the wetlands leading down to Lytchett Bay.

## **KEY FEATURES**

- Rarely Available Home in a Sought-After Location
- Sea View Property with Views of Lytchett Bay
- Main Plot O.32 Acres & Additional Plot of O.24 Acres
- Spacious Lounge/Dining Room onto Terrace
- Five First Floor Bedrooms with Built In Wardrobes
- Three Modernised Bathrooms
- Integrated Double Garage & Detached Garage
- Expansive Private Rear Garden
- Peaceful Private Road Location
- Vacant Possession & No Forward Chain