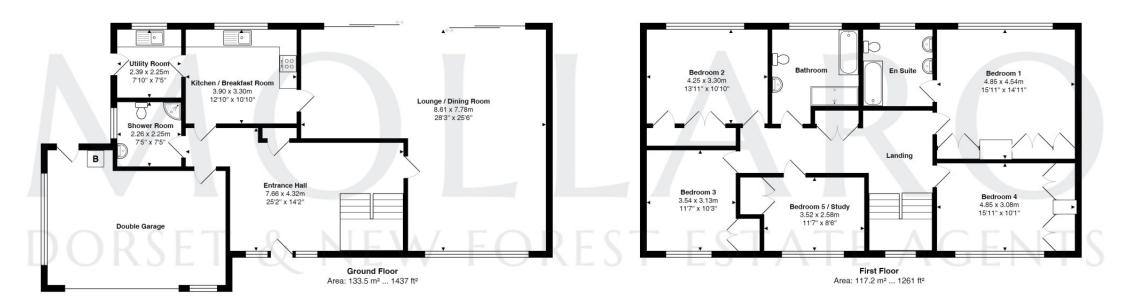

### **Room Dimensions**

Please see floorplan for room dimensions.

# **FLOORPLAN**

Total Area: 250.7 m<sup>2</sup> ... 2698 ft<sup>2</sup>

All measurements are approximate and for display purposes only

Registered in England & Wales Company No. 14891790. PLEASE NOTE: Measurements quoted are approximate and for guidance only. Fixtures and fittings, services and appliances have not been tested and therefore no guarantee can be given that they are in working order. Images have been produced for information and it cannot be inferred that any items shown is included with the property. These particulars are believed to be correct but their accuracy is not guaranteed and they do not constitute an offer or form part of a contract. Solicitors are specifically requested to verify the sales particulars details in the pre contract enquiries in particular price, local and other services.