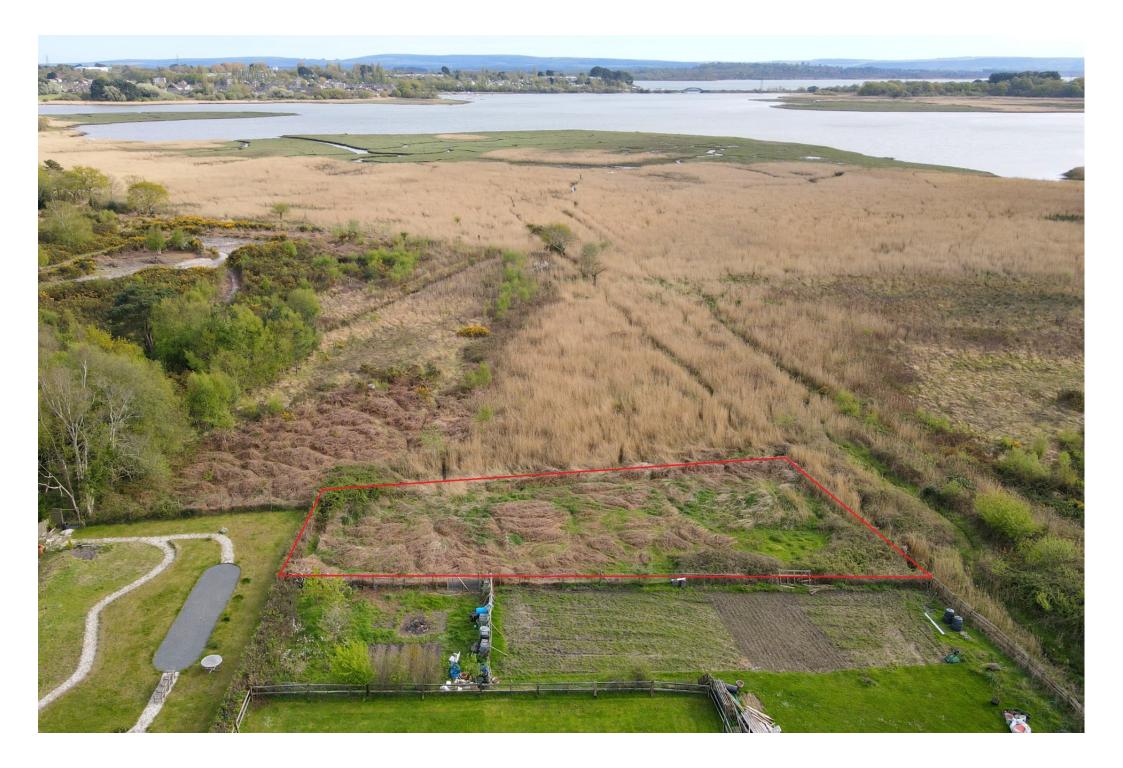

This detached property is offered for sale for the first time, having been constructed by the vendor's family and being a much-loved home ever since. The property is set within a plot of O.32 acres and occupies a peaceful position near the head of a private no-through road. A further O.24 acre plot of land, detached from the main plot, is also conveyed with the property and may offer the purchaser an interesting range of uses subject to any necessary permissions.

Step through the front door and you are welcomed into a sizeable entrance hall. This leads through into a spacious lounge/dining room, which is a particular feature of the property with its large double sliding doors leading directly onto a paved terrace area overlooking the lawned rear garden. The expansive garden is a haven of tranquillity, overlooking the wetlands leading down to Lytchett Bay.

## **KEY FEATURES**

- Rarely Available Home in a Sought-After Location
- Sea View Property with Views of Lytchett Bay
- Main Plot O.32 Acres & Additional Plot of O.24 Acres
- Spacious Lounge/Dining Room onto Terrace
- Five First Floor Bedrooms with Built In Wardrobes
- Three Modernised Bathrooms
- Integrated Double Garage & Detached Garage
- Expansive Private Rear Garden
- Peaceful Private Road Location
- Vacant Possession & No Forward Chain