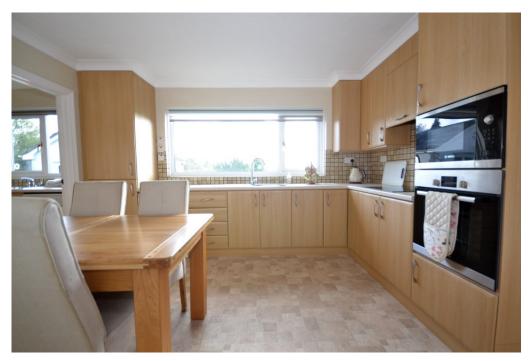

A generously sized kitchen/breakfast room, separate utility room and modern shower room complete the ground floor accommodation. Stairs leads to a spacious first floor landing, with doors to all five bedrooms, each of which have built in wardrobes. Bedroom 5 is currently arranged as an additional sitting room but would also make an ideal study. Bedrooms 1 and 2, to the rear of the property, both benefit from exceptional far-reaching views and offer a delightful observation point to enjoy. The master bedroom also benefits from a modern bathroom, and a further family bath/shower room completes the first floor accommodation.