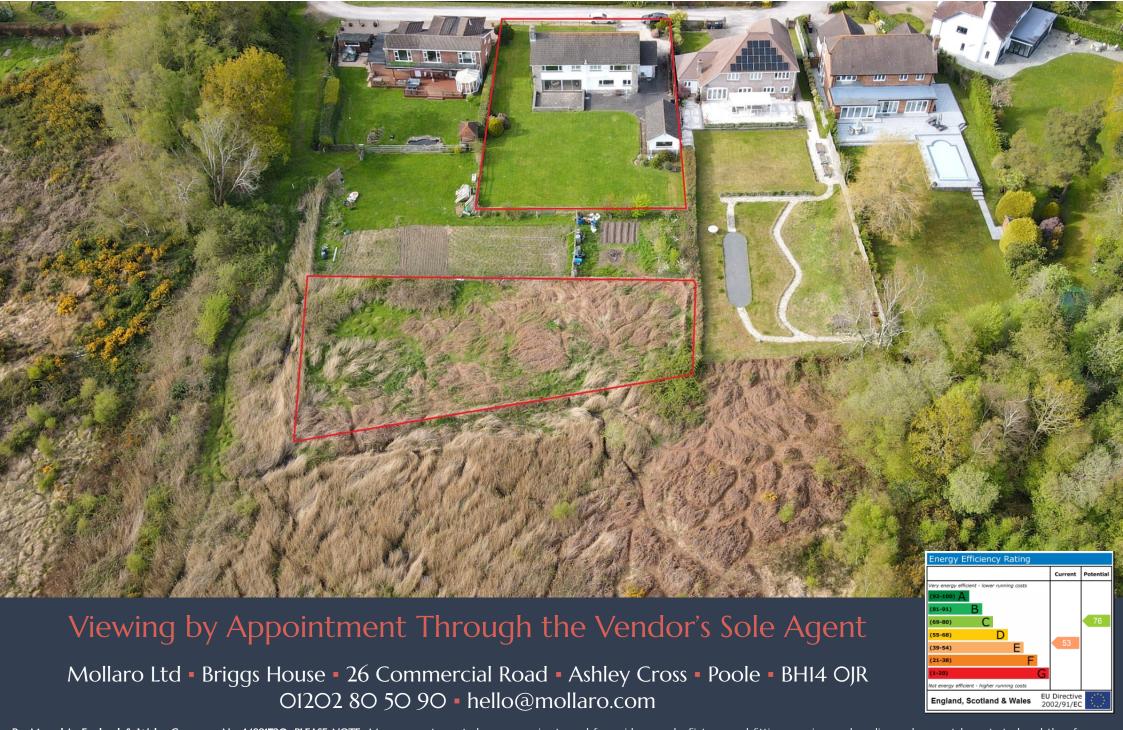

This detached property is offered for sale for the first time, having been constructed by the vendor's family and being a much-loved home ever since. The property is set within a plot of O.32 acres and occupies a peaceful position near the head of a private no-through road. A further O.24 acre plot of land, detached from the main plot, is also conveyed with the property and may offer the purchaser an interesting range of uses subject to any necessary permissions.

Outside, the driveway offers ample parking for multiple vehicles and leads to the integral double garage at the front of the property, as well as a further large detached garage/workshop accessed via the side driveway. There are numerous walks to enjoy in the nearby nature reserves, as well as the popular Upton Country Park, which is ideal for children and dogs to explore. Local shops can be found nearby in Upton, whilst Poole town centre is just a short distance away, with its wide range of shops, restaurants, facilities and transport links. There are also excellent road transport links nearby to further afield via the A35 and A31.

## **KEY FEATURES**

- Rarely Available Home in a Sought-After Location
- Sea View Property with Views of Lytchett Bay
- Main Plot O.32 Acres & Additional Plot of O.24 Acres
- Spacious Lounge/Dining Room onto Terrace
- Five First Floor Bedrooms with Built In Wardrobes
- Three Modernised Bathrooms
- Integrated Double Garage & Detached Garage
- Expansive Private Rear Garden
- Peaceful Private Road Location
- Vacant Possession & No Forward Chain