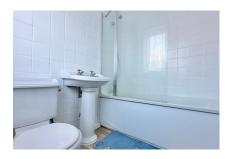

The front door is to the side of the building and leads to the Entrance Hall. The Lounge is a bright dual aspect room, south facing and has a deep bay window and wooden floors. The Kitchen is fitted with a range of Beach coloured units with base cupboards and drawers with matching wall units and space for all appliances. There are 2 bedrooms. The main has a build in cupboard and both have newly fitted carpets. The bathroom is fitted with a modern white suite.

**ENTRANCE HALL** 

SOUTH FACING LOUNGE

**KITCHEN** 

2 BEDROOMS

BATHROOM/WC

Council Tax Band: B