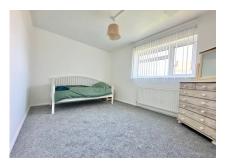

The front door is to the side of the building and leads to the Entrance Hall. The Lounge is a bright dual aspect room, south facing and has a deep bay window and wooden floors. The Kitchen is fitted with a range of Beach coloured units with base cupboards and drawers with matching wall units and space for all appliances. There are 2 bedrooms. The main has a build in cupboard and both have newly fitted carpets. The bathroom is fitted with a modern white suite.

**ENTRANCE HALL** 

SOUTH FACING LOUNGE

**KITCHEN** 

2 BEDROOMS

BATHROOM/WC

Council Tax Band: B