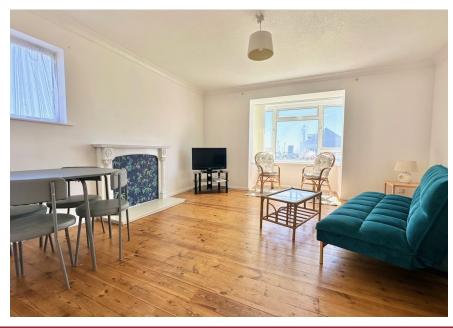

The front door is to the side of the building and leads to the Entrance Hall. The Lounge is a bright dual aspect room, south facing and has a deep bay window and wooden floors. The Kitchen is fitted with a range of Beach coloured units with base cupboards and drawers with matching wall units and space for all appliances. There are 2 bedrooms. The main has a build in cupboard and both have newly fitted carpets. The bathroom is fitted with a modern white suite.