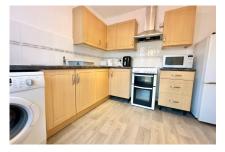

The front door is to the side of the building and leads to the Entrance Hall. The Lounge is a bright dual aspect room, south facing and has a deep bay window and wooden floors. The Kitchen is fitted with a range of Beach coloured units with base cupboards and drawers with matching wall units and space for all appliances. There are 2 bedrooms. The main has a build in cupboard and both have newly fitted carpets. The bathroom is fitted with a modern white suite.

**ENTRANCE HALL** 

SOUTH FACING LOUNGE

**KITCHEN** 

2 BEDROOMS

BATHROOM/WC

Council Tax Band: B