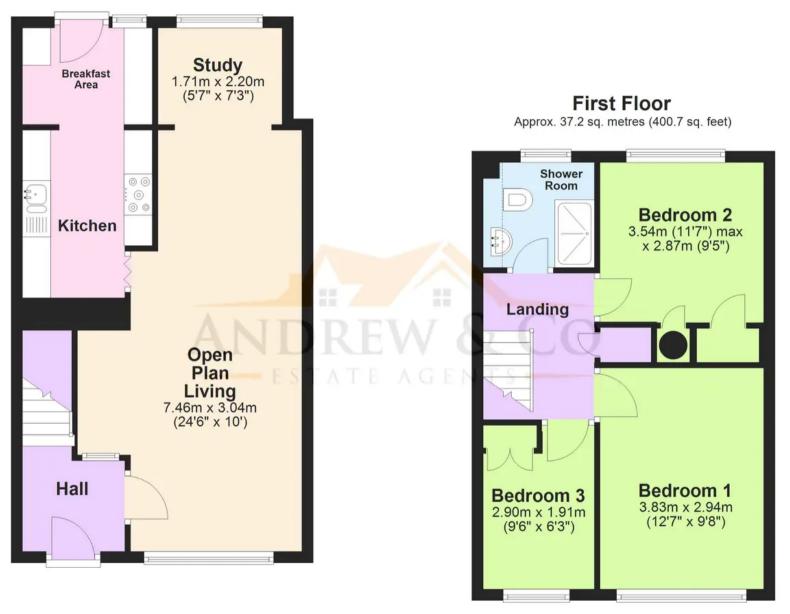

### Lounge/Dining Area

24' 6" x 9' 11" (7.46m x 3.03m) Laminate flooring. Window to the front. Understairs storage cupboard.

#### Study area

5' 7" x 7' 3" (1.71m x 2.20m) Laminate flooring with a window to the rear.

#### Landing

Laminate flooring. Loft access which is boarded and has a ladder and light. Storage cupboard housing the boiler.

#### Bedroom 1

12' 7" x 9' 8" (3.83m x 2.94m) Laminate flooring. Window to the front.

#### Bedroom 2

11' 7" x 9' 5" (3.54m x 2.87m) Laminate flooring. Window to the rear. Built in wardrobe. Built in cupboard housing the hot water tank.

#### **Bedroom 3**

6' 1" x 6' 6" (1.86m x 1.97m) Laminate flooring. Window to the front. Over stairs storage cupboard.

# **Ground Floor**

Approx. 45.2 sq. metres (486.6 sq. feet)

Total area: approx. 82.4 sq. metres (887.4 sq. feet)

Plans are for layout purposes only and not drawn to scale, with any doors, windows and other internal features merely intended as a guide.