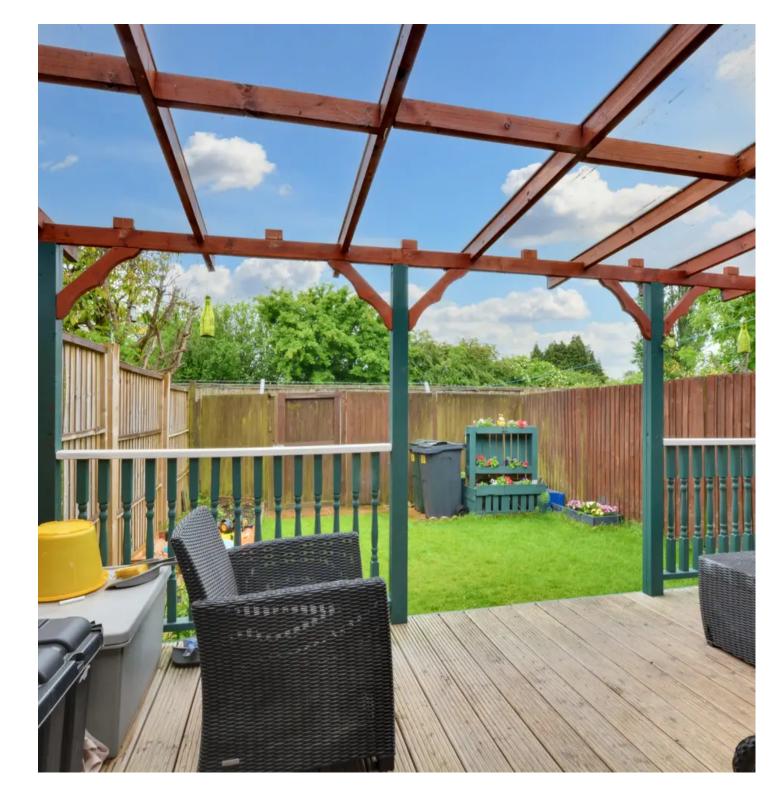

#### **REAR GARDEN**

Decked area with a covered overhead pergola. Laid to lawn with rear access.

## GARAGE EN BLOC

1 Parking Space

Garage en bloc