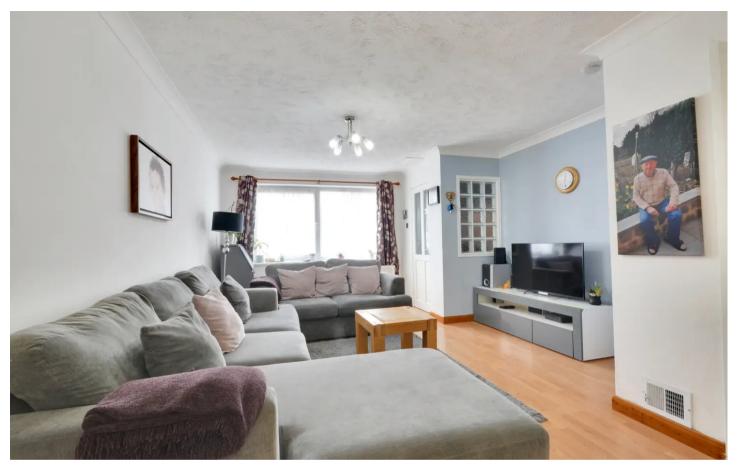

### Lounge/Dining Area

24' 6" x 9' 11" (7.46m x 3.03m) Laminate flooring. Window to the front. Understairs storage cupboard.