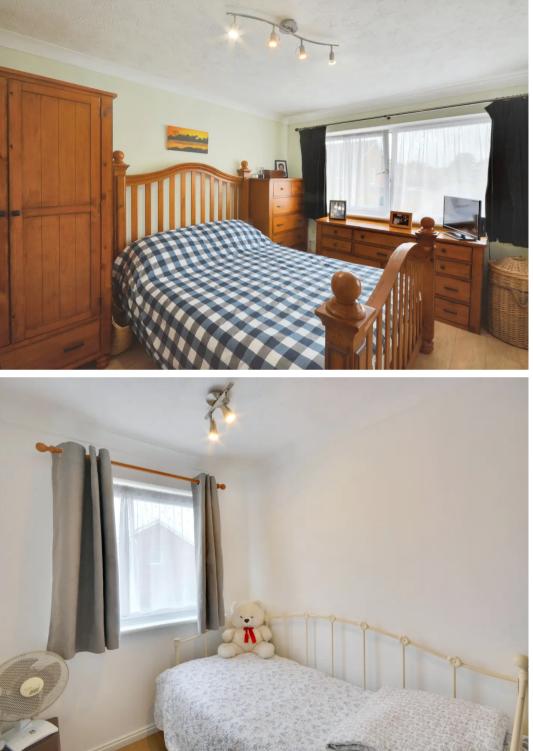

#### Bedroom 2

11' 7" x 9' 5" (3.54m x 2.87m) Laminate flooring. Window to the rear. Built in wardrobe. Built in cupboard housing the hot water tank.

#### **Bedroom 3**

6' 1" x 6' 6" (1.86m x 1.97m) Laminate flooring. Window to the front. Over stairs storage cupboard.