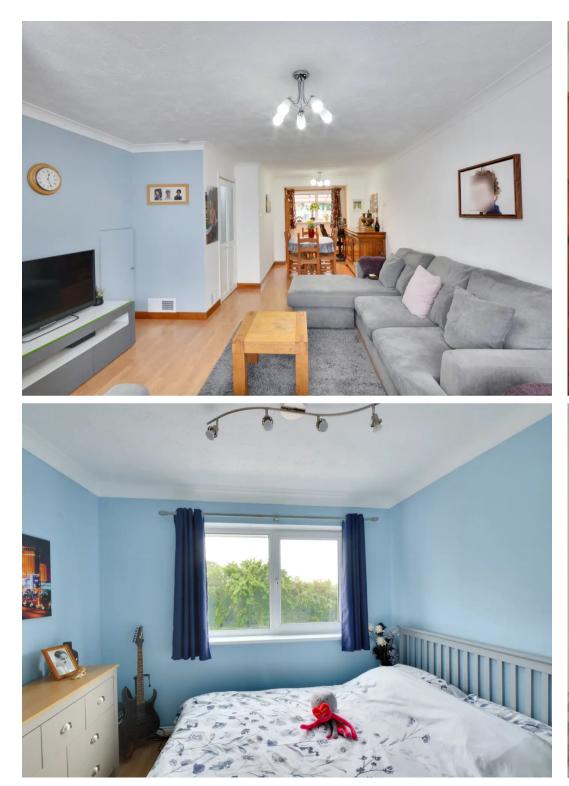

### Lounge/Dining Area

24' 6" x 9' 11" (7.46m x 3.03m) Laminate flooring. Window to the front. Understairs storage cupboard.

#### Bedroom 1

12' 7" x 9' 8" (3.83m x 2.94m) Laminate flooring. Window to the front.