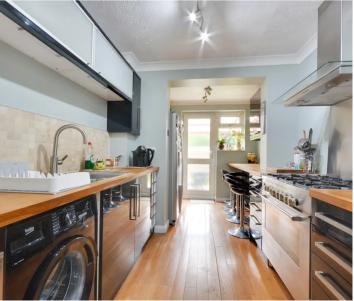

#### Kitchen

9' 9" x 7' 7" (2.97m x 2.30m)

Hardwood floor. Wooden butcher blook style work surface. Metal sink and drainer. Large range cooker with an overhead extractor. Integral wine cooler. Wall and floor storage units. Space for a washing machine.

#### 5' 7" x 7' 7" (1.71m x 2.30m)

Hardwood flooring. Upvc door to the rear garden. Window to the rear. Breakfast bar. Space for a large fridge freezer.