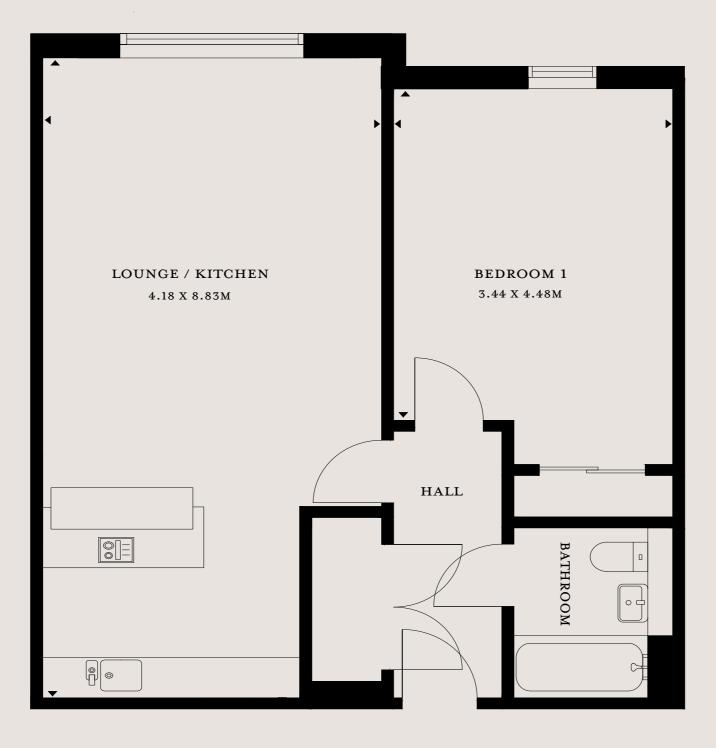

1B3 (BLOCK ONE | PLOT 25, 26, 38, 39)
INTERNAL PLOT SIZE - 66.58 SQM | 717 SQFT

The specification and layout of each plot may vary from those shown. Plot specific elevational treatment, fenestration and handing variances may apply. Floor layouts are indicative for marketing purposes only. All dimensions, metric and imperial, are taken from points as indicated on the floorplans and are for guidance only. Please ask the sales advisor for current plot specific details prior to reservation.

A comfortable yet generously sized one-bedroom home, this luxury apartment is finished to the highest standard. With contemporary, sleek kitchen finishes, and stylish bathroom fittings, this bright space is perfect for those looking for an easy to manage property which also offers ample space to host friends and family.