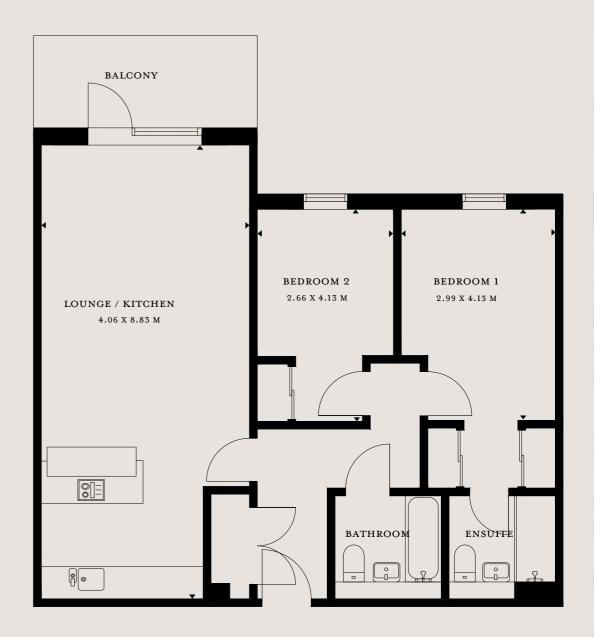

GROUND FLOOR | PLOT 6, 7, 8 FIRST FLOOR | PLOT 10, 11, 12

 $2\,B\,4$  (block two | plot 6, 7, 8, 10, 11, 12) internal plot size – 83.9 sqm | 903 sqft

The specification and layout of each plot may vary from those shown. Plot specific elevational treatment, fenestration and handing variances may apply. Floor layouts are indicative for marketing purposes only. All dimensions, metric and imperial, are taken from points as indicated on the floorplans and are for guidance only. Please ask the sales advisor for current plot specific details prior to reservation.

This well presented two bedroom apartment is the perfect opportunity to live in a generously sized home which offers quality throughout. The airy lounge extends onto the sleek and thoughtfully designed kitchen, comprising a breakfast bar peninsula. Your principal bedroom extends through to a sophisticated dressing area and contemporary ensuite.