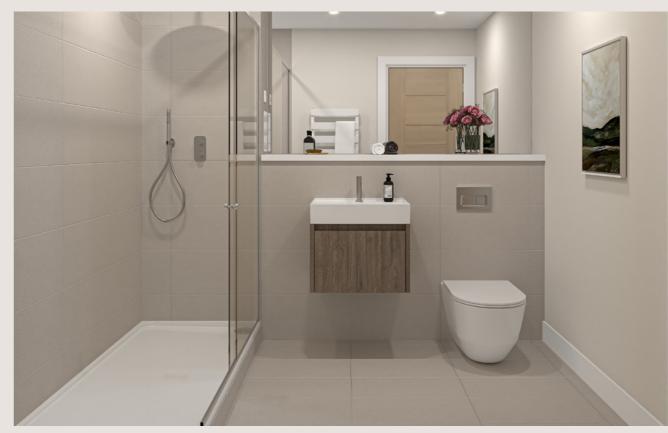

#### Bathrooms / En Suite

- Stylish white sanitaryware
- Mirror to bathroom (where no en-suite)
- Vanity units
- Heated towel rail
- Thermostatic shower
- Matt white downlights
- Chrome pillar mixer tap
- Low profile white shower tray
- Designer wall tiling
- Shaver socket