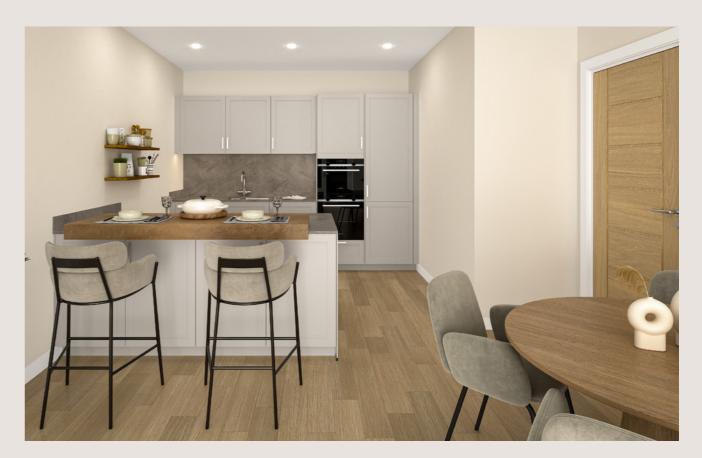

#### Kitchens

- Contemporary kitchens supplied by Ashley Ann
- Siemens electric stainless steel single oven and microwave
- 4 zone induction venting hob
- Siemens integrated fridge freezer
- Siemens integrated dishwasher
- Siemens washer/dryer
- Chrome single lever mixer tap
- 1.5 bowl stainless steel sink
- Under unit LED lighting