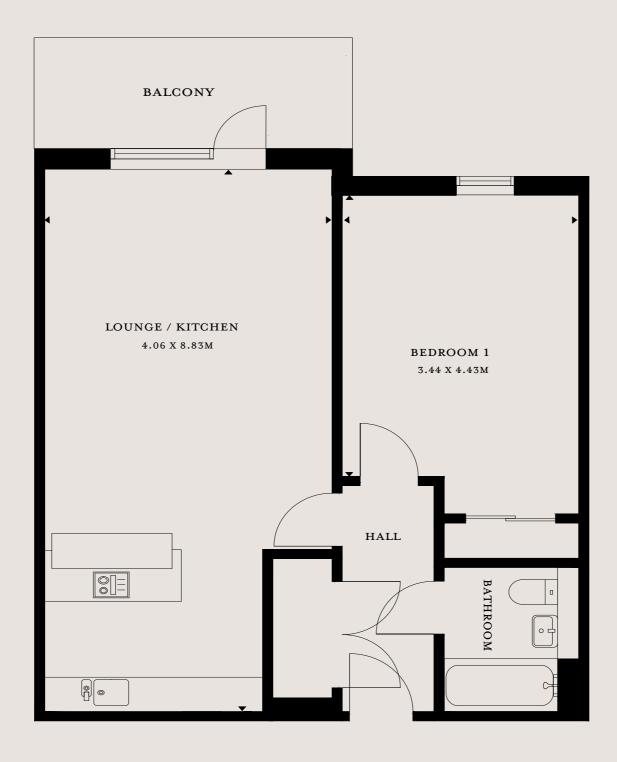

INTERNAL PLOT SIZE - 62.4 SQM | 672 SQFT

The specification and layout of each plot may vary from those shown. Floor layouts are indicative for marketing purposes only. All dimensions, metric and imperial, are taken from points as indicated on the floorplans and are for guidance only. Please ask the sales advisor for current plot specific details prior to reservation.

Discover a space to fully relax and unwind. This layout offers an exceptionally comfortable home which provides a refreshingly bright kitchen and lounge area complete with highly specified fittings. The modern bathroom features a shower over bath and can be easily accessed from your spacious bedroom, which is fit with ample, built-in wardrobe space.