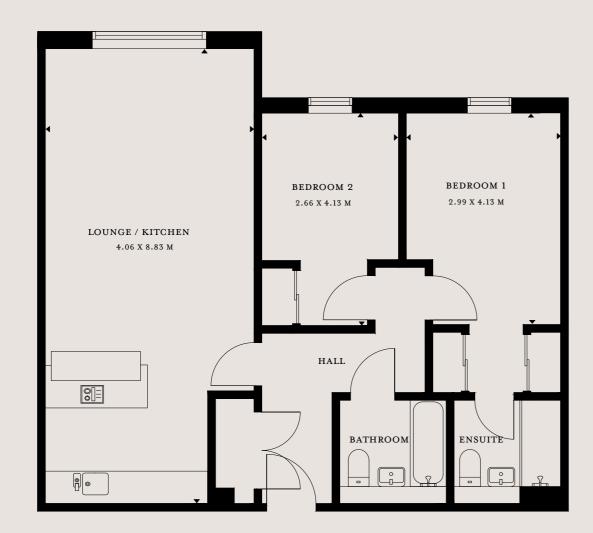

GROUND FLOOR | PLOT 15, 16, 17, 18, 20, 23 FIRST FLOOR | PLOT 24, 27, 28 SECOND FLOOR | PLOT 37, 40

2B3 (BLOCK ONE | PLOT 15, 16, 17, 18, 20, 23, 24, 27, 28, 29, 34, 37, 40, 44)

INTERNAL PLOT SIZE - 81 SQM | 872 SQFT BALCONY SIZE - 9 SQM | 97 SQFT (PLOT 29, 34, 44)

The specification and layout of each plot may vary from those shown. Plot specific elevational treatment, fenestration and handing variances may apply. Floor layouts are indicative for marketing purposes only. All dimensions, metric and imperial, are taken from points as indicated on the floorplans and are for guidance only. Please ask the sales advisor for current plot specific details prior to reservation.

FIRST FLOOR | PLOT 29 & 34 SECOND FLOOR | PLOT 44

This two bedroom apartment offers both comfort and style throughout: its openplan living area is flooded with light and finished to an excellent standard. This meticulously designed layout offers the perfect setting to host family and friends with a spacious lounge and spare bedroom. Your principal bedroom is spacious and benefits from a dressing area and stylish yet convenient ensuite.