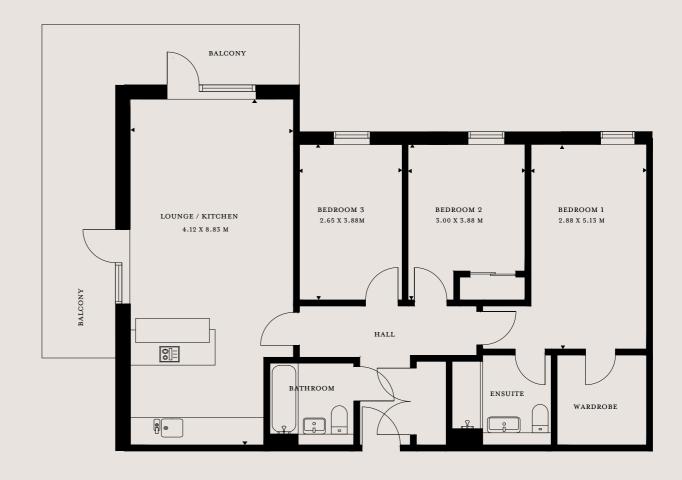

An incredibly generous layout, this three-bedroom apartment is a wonderful opportunity. The large yet bright kitchen living area is complete with a modern breakfast bar and leads out onto the private terrace. The principal bedroom offers a walk in wardrobe and stylish ensuite, whilst the addition of a third bedroom allows for versatile living.

 $3B2 \ (\texttt{block one} \mid \texttt{plot 21 \& 35})$   $\texttt{INTERNAL PLOT SIZE - 103.6 SQM} \mid \texttt{1115 SQFT}$   $\texttt{BALCONY SIZE - 26 SQM} \mid \texttt{280 SQFT (PLOT 35)}$ 

The specification and layout of each plot may vary from those shown. Floor layouts are indicative for marketing purposes only. All dimensions, metric and imperial, are taken from points as indicated on the floorplans and are for guidance only. Please ask the sales advisor for current plot specific details prior to reservation.

One of the coveted three-bedroom apartments at The Avenue, this home offers not only luxury, but comfort throughout. The combined kitchen living space is bathed in light from two sets of south facing French doors, leading onto the private, peaceful terrace. The principal bedroom is a delight, with a spacious walk in wardrobe and stylish ensuite.