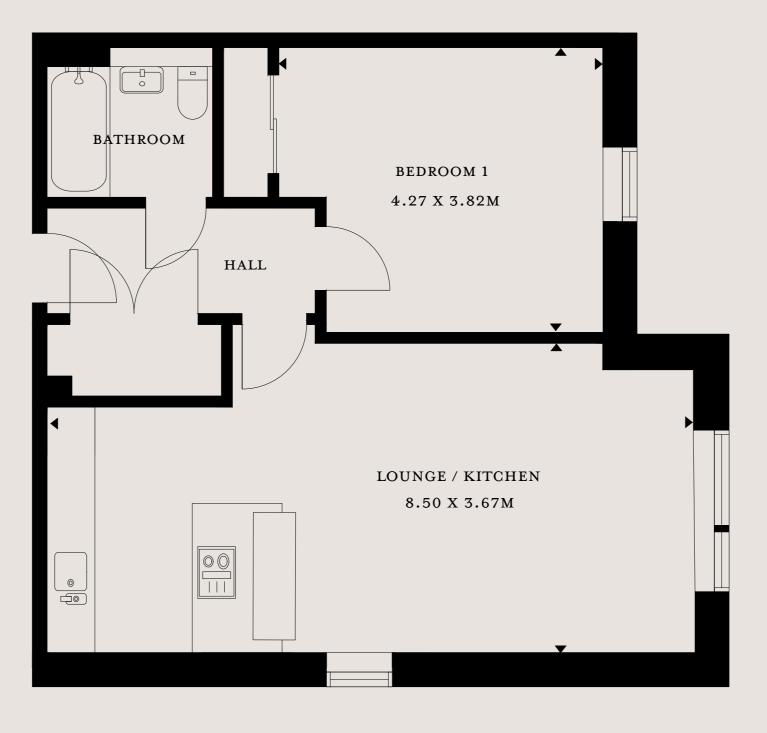

INTERNAL PLOT SIZE - 62.4 SQM | 672 SQFT

The specification and layout of each plot may vary from those shown. Floor layouts are indicative for marketing purposes only. All dimensions, metric and imperial, are taken from points as indicated on the floorplans and are for guidance only. Please ask the sales advisor for current plot specific details prior to reservation.

Discover a space to fully relax and unwind. This layout offers an exceptionally comfortable home which provides a refreshingly bright kitchen and lounge area complete with highly specified fittings. The modern bathroom features a shower over bath and can be easily accessed from your spacious bedroom, which is fit with ample, built-in wardrobe space.