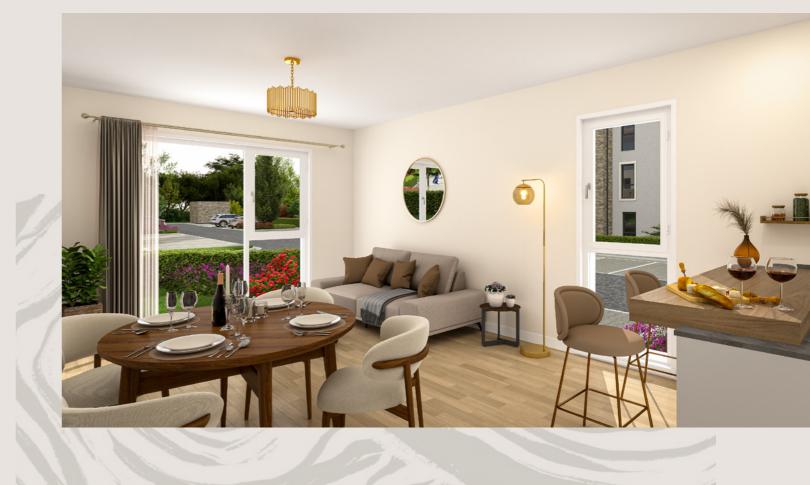

Discover a space to fully relax and unwind. This layout offers an exceptionally comfortable home which provides a refreshingly bright kitchen and lounge area complete with highly specified fittings. The modern bathroom features a shower over bath and can be easily accessed from your spacious bedroom, which is fit with ample, built-in wardrobe space.

A comfortable yet generously sized one-bedroom home, this luxury apartment is finished to the highest standard. With contemporary, sleek kitchen finishes, and stylish bathroom fittings, this bright space is perfect for those looking for an easy to manage property which also offers ample space to host friends and family.

This well considered one-bedroom apartment is the ideal easy to manage home. The bedroom is generous and bright, whilst the kitchen lounge offers the ideal haven to unwind. What's more, the private terrace provides a space to enjoy uninterrupted peace.

Discover an one bedroom apartment layout which offers you a comfortable home with highly specified fixtures and fittings throughout. Providing a breakfast bar peninsula in your stylish kitchen, this open plan living area is the perfect setting to relax in. The bathroom offers a contemporary bath over shower and is easily accessible from your bedroom.