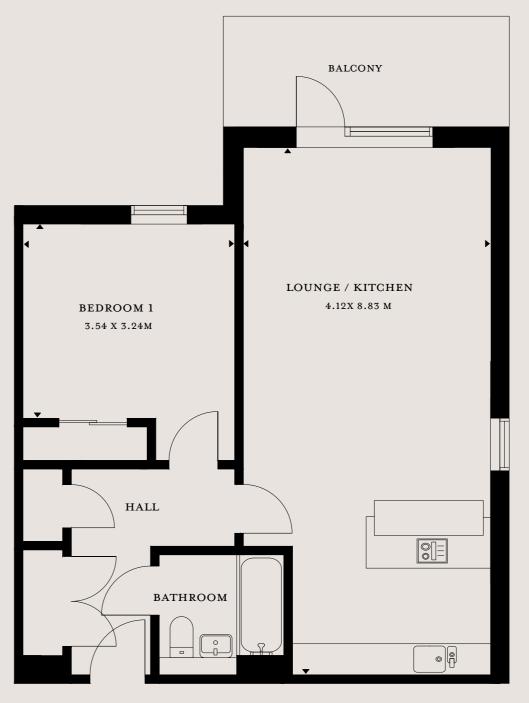

1B4 (BLOCK ONE | PLOT 22 & 36)

INTERNAL PLOT SIZE - 64.4 SQM | 693 SQFT

BALCONY SIZE - 9 SQM | 97 SQFT (PLOT 36)

The specification and layout of each plot may vary from those shown. Floor layouts are indicative for marketing purposes only. All dimensions, metric and imperial, are taken from points as indicated on the floorplans and are for guidance only. Please ask the sales advisor for current plot specific details prior to reservation.

This well considered one-bedroom apartment is the ideal easy to manage home. The bedroom is generous and bright, whilst the kitchen lounge offers the ideal haven to unwind. What's more, the private terrace provides a space to enjoy uninterrupted peace.