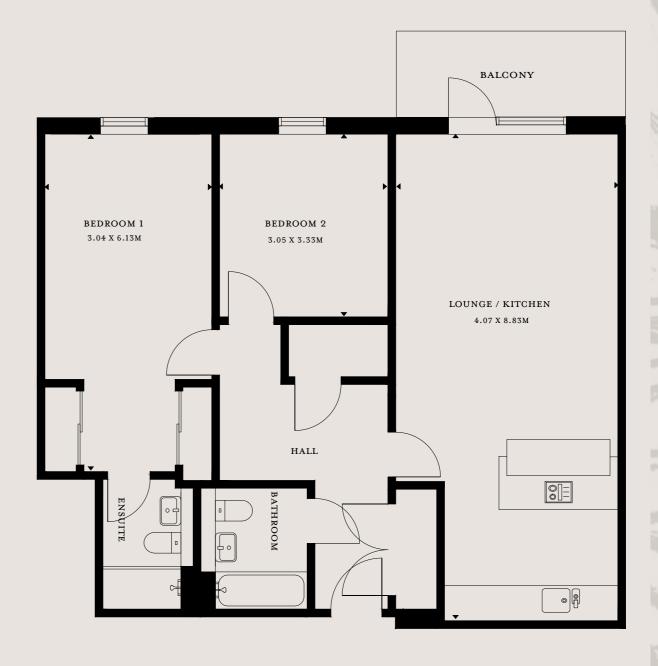

GROUND FLOOR | PLOT 15, 16, 17, 18, 20, 23 FIRST FLOOR | PLOT 24, 27, 28 SECOND FLOOR | PLOT 37, 40

2B3 (BLOCK ONE | PLOT 15, 16, 17, 18, 20, 23, 24, 27, 28, 29, 34, 37, 40, 44)

INTERNAL PLOT SIZE - 81 SQM | 872 SQFT BALCONY SIZE - 9 SQM | 97 SQFT (PLOT 29, 34, 44)

The specification and layout of each plot may vary from those shown. Plot specific elevational treatment, fenestration and handing variances may apply. Floor layouts are indicative for marketing purposes only. All dimensions, metric and imperial, are taken from points as indicated on the floorplans and are for guidance only. Please ask the sales advisor for current plot specific details prior to reservation.

FIRST FLOOR | PLOT 29 & 34 SECOND FLOOR | PLOT 44

This two bedroom apartment offers both comfort and style throughout: its openplan living area is flooded with light and finished to an excellent standard. This meticulously designed layout offers the perfect setting to host family and friends with a spacious lounge and spare bedroom. Your principal bedroom is spacious and benefits from a dressing area and stylish yet convenient ensuite.