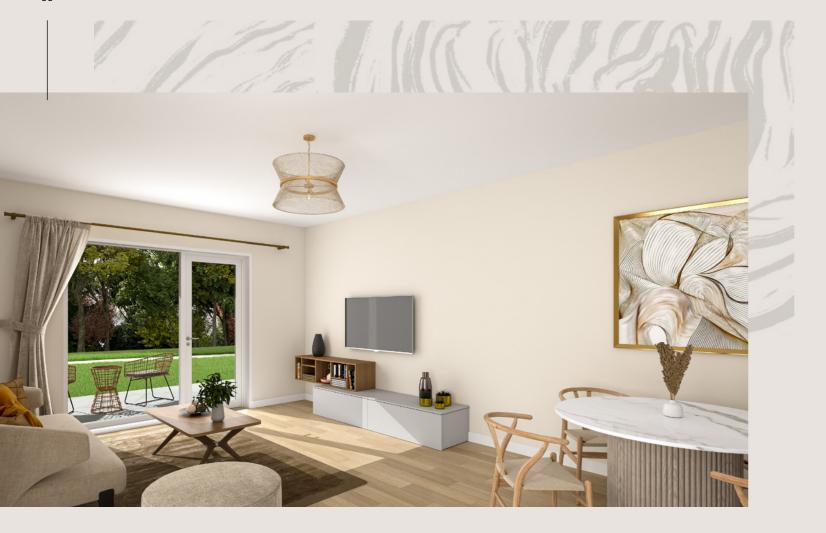

Discover a space to fully relax and unwind. This layout offers an exceptionally comfortable home which provides a refreshingly bright kitchen and lounge area complete with highly specified fittings. The modern bathroom features a shower over bath and can be easily accessed from your spacious bedroom, which is fit with ample, built-in wardrobe space.

A comfortable yet generously sized one-bedroom home, this luxury apartment is finished to the highest standard. With contemporary, sleek kitchen finishes, and stylish bathroom fittings, this bright space is perfect for those looking for an easy to manage property which also offers ample space to host friends and family.

This well considered one-bedroom apartment is the ideal easy to manage home. The bedroom is generous and bright, whilst the kitchen lounge offers the ideal haven to unwind. What's more, the private terrace provides a space to enjoy uninterrupted peace.

Discover an one bedroom apartment layout which offers you a comfortable home with highly specified fixtures and fittings throughout. Providing a breakfast bar peninsula in your stylish kitchen, this open plan living area is the perfect setting to relax in. The bathroom offers a contemporary bath over shower and is easily accessible from your bedroom.