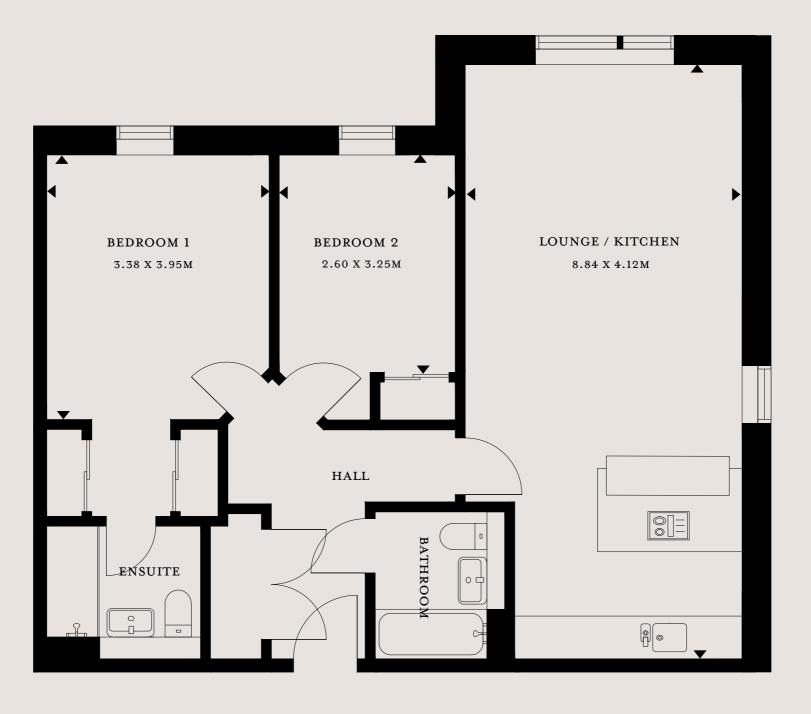

2B6 (BLOCK ONE | PLOT 19, 32, 33, 42, 43)

INTERNAL PLOT SIZE - 89 SQM | 958 SQFT

BALCONY SIZE - 9 SQM | 97 SQFT (PLOT 32, 33, 42, 43)

The specification and layout of each plot may vary from those shown. Plot specific elevational treatment, fenestration and handing variances may apply. Floor layouts are indicative for marketing purposes only. All dimensions, metric and imperial, are taken from points as indicated on the floorplans and are for guidance only. Please ask the sales advisor for current plot specific details prior to reservation.

Featuring a kitchen and living area to be proud to invite guests into, this two bedroom apartment is a hard-to-come-by home. With sleek and high quality fittings throughout, this apartment is designed to last for years to come. You will benefit from two spacious bedrooms: both of which comprise excellent built-in wardrobes.