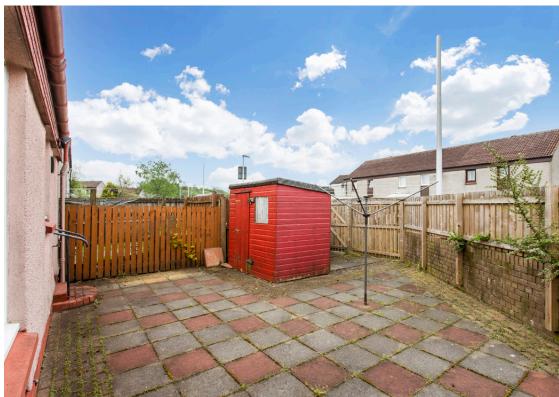

### **Property Summary**

Set on a cul-de-sac, this charming end-terrace bungalow is a well-presented one-bedroom (plus box room) residence which has a popular setting in Livingston. It is located within easy reach of amenities, and bus and rail links, and it offers an equidistant commute to the city centres of Edinburgh and Glasgow (both roughly 40 minutes away by car). The home further benefits from bright and airy accommodation, as well as private parking and a southwest-facing rear garden with an easy-upkeep design for summer dining.

#### **Property Features**

- An end-terrace bungalow in Livingston
- Convenient location near amenities
- Well-presented interiors
- Central hall with built-in storage
- Bright and spacious living/dining room
- Well-appointed kitchen with garden access
- Well-proportioned double bedroom
- Versatile box room for creative use
- Modern three-piece shower room
- Low-maintenance front and rear gardens
- · Private driveway for off-street parking
- Gas central heating and double glazing
- EPC Rating D