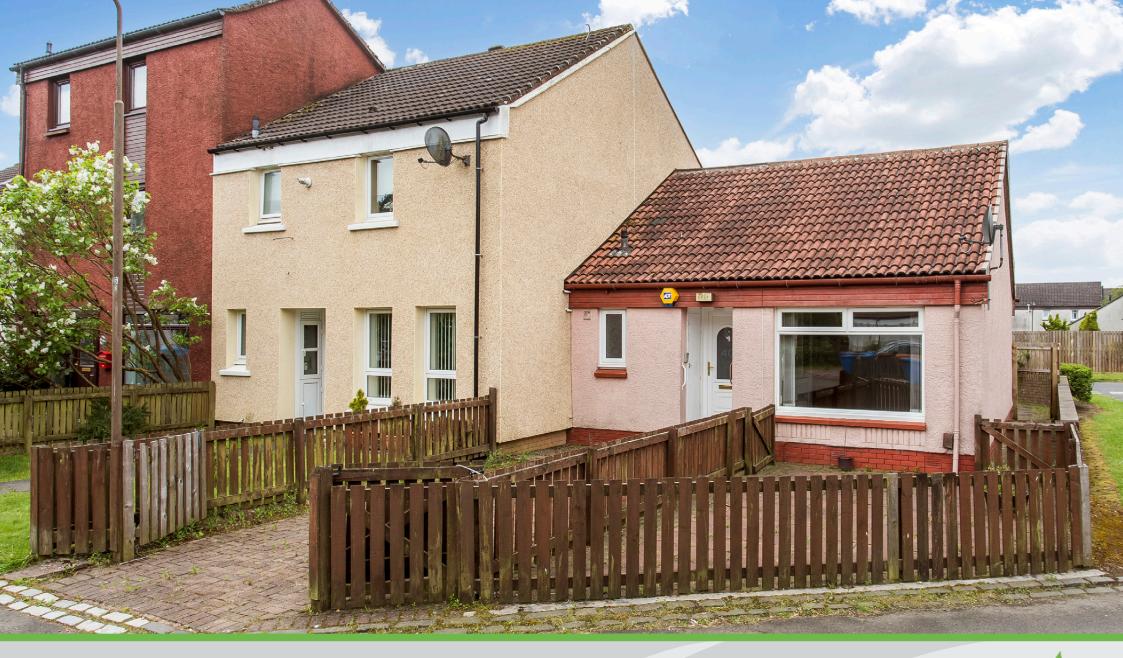

# 40 Sutherland Way Livingston, West Lothian, EH54 8HT

### **Property Summary**

Set on a cul-de-sac, this charming end-terrace bungalow is a well-presented one-bedroom (plus box room) residence which has a popular setting in Livingston. It is located within easy reach of amenities, and bus and rail links, and it offers an equidistant commute to the city centres of Edinburgh and Glasgow (both roughly 40 minutes away by car). The home further benefits from bright and airy accommodation, as well as private parking and a southwest-facing rear garden with an easy-upkeep design for summer dining.

#### **Property Features**

- An end-terrace bungalow in Livingston
- Convenient location near amenities
- Well-presented interiors
- Central hall with built-in storage
- Bright and spacious living/dining room
- Well-appointed kitchen with garden access
- Well-proportioned double bedroom
- Versatile box room for creative use
- Modern three-piece shower room
- Low-maintenance front and rear gardens
- · Private driveway for off-street parking
- Gas central heating and double glazing
- EPC Rating D