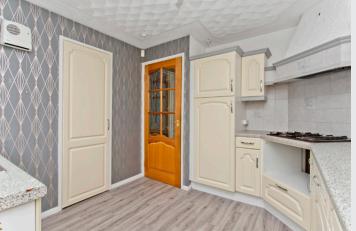

Extras: all fitted floor and window coverings, light fittings, an integrated gas hob, and an undercounter washing machine to be included in the sale.

#### **Property Features**

- An end-terrace bungalow in Livingston
- Convenient location near amenities
- Well-presented interiors
- Central hall with built-in storage
- Bright and spacious living/dining room
- Well-appointed kitchen with garden access
- Well-proportioned double bedroom
- Versatile box room for creative use
- Modern three-piece shower room
- Low-maintenance front and rear gardens
- · Private driveway for off-street parking
- Gas central heating and double glazing
- EPC Rating D