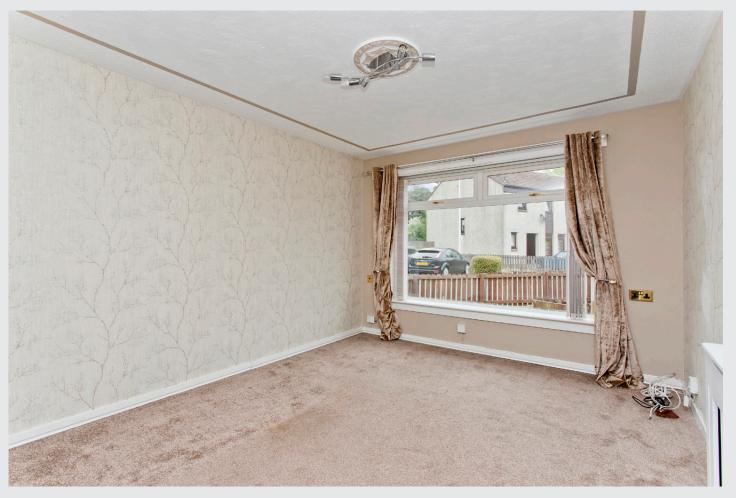

#### **Property Features**

- An end-terrace bungalow in Livingston
- Convenient location near amenities
- Well-presented interiors
- Central hall with built-in storage
- Bright and spacious living/dining room
- Well-appointed kitchen with garden access
- Well-proportioned double bedroom
- Versatile box room for creative use
- Modern three-piece shower room
- Low-maintenance front and rear gardens
- · Private driveway for off-street parking
- Gas central heating and double glazing
- EPC Rating D