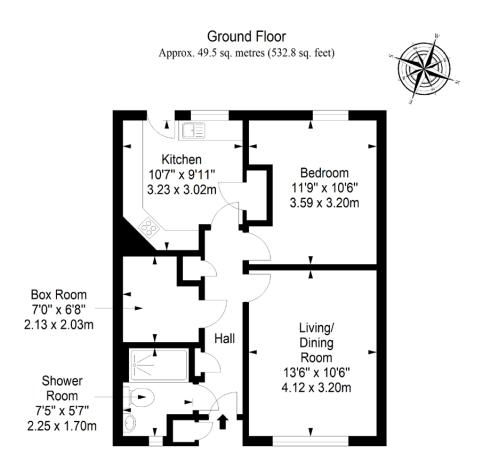

ry accommodation, as well as private parking and a southwest-facing rear garden with an easy-upkeep design for summer dining.

Extras: all fitted floor and window coverings, light fittings, an integrated gas hob, and an undercounter washing machine to be included in the sale.

#### **Property Features**

- An end-terrace bungalow in Livingston
- Convenient location near amenities
- Well-presented interiors
- Central hall with built-in storage
- Bright and spacious living/dining room
- Well-appointed kitchen with garden access
- Well-proportioned double bedroom
- Versatile box room for creative use
- Modern three-piece shower room
- Low-maintenance front and rear gardens
- · Private driveway for off-street parking
- Gas central heating and double glazing
- EPC Rating D







## Floorplan



Total area: approx. 49.5 sq. metres (532.8 sq. feet)

#### All Enquiries to our Property Department:

01501 740345 | katie.boyd@sneddons-ssc.co.uk | www.sneddonmorrison.co.uk 14 East Main Street, Whitburn, West Lothian EH47 ORB



IMPORTANT: The selling agents for themselves and for the sellers of the above property give notice that these particulars are for guidance only and their accuracy is not guaranteed. These particulars will not form part of any contract and interested parties should satisfy themselves in all aspects prior to submitting offers. The sellers do not bind themselves to accept the highest offer. S1106