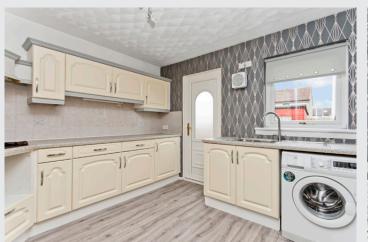

Extras: all fitted floor and window coverings, light fittings, an integrated gas hob, and an undercounter washing machine to be included in the sale.

#### **Property Features**

- An end-terrace bungalow in Livingston
- Convenient location near amenities
- Well-presented interiors
- Central hall with built-in storage
- Bright and spacious living/dining room
- Well-appointed kitchen with garden access
- Well-proportioned double bedroom
- Versatile box room for creative use
- Modern three-piece shower room
- Low-maintenance front and rear gardens
- · Private driveway for off-street parking
- Gas central heating and double glazing
- EPC Rating D