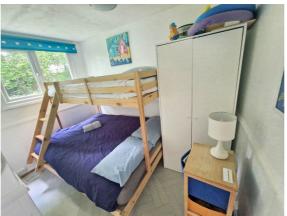

#### Bedroom Two 3.00m x 2.65m

Rear aspect room currently set up with bunk beds.