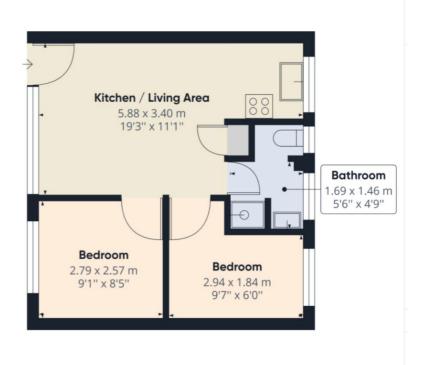

## Kitchen/Dining/Living Room 6.00m x 3.45m

A lovely well equipped room, sold fully furnished and ready to go. Light and airy with front and rear aspect windows.

#### Bedroom One 2.80m x 2.65m

Another light and airy front aspect double room.

#### Bedroom Two 3.00m x 2.65m

Rear aspect room currently set up with bunk beds.

#### Shower Room 2.3m x 1.7m

Shower cubicle with electric shower, WC and wash hand basin.