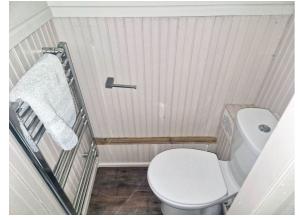

#### Shower Room 2.3m x 1.7m

Shower cubicle with electric shower, WC and wash hand basin.