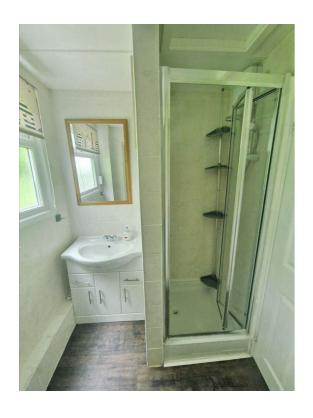

#### Shower Room 2.3m x 1.7m

Shower cubicle with electric shower, WC and wash hand basin.