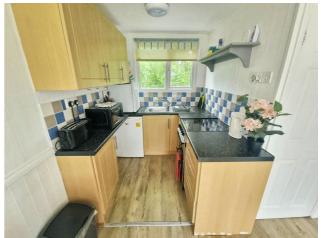

## Kitchen/Dining/Living Room 6.00m x 3.45m

A lovely well equipped room, sold fully furnished and ready to go. Light and airy with front and rear aspect windows.