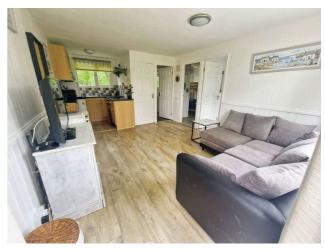

## Kitchen/Dining/Living Room 6.00m x 3.45m

A lovely well equipped room, sold fully furnished and ready to go. Light and airy with front and rear aspect windows.