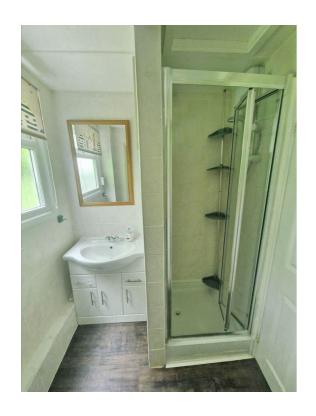

## Shower Room 2.3m x 1.7m

Shower cubicle with electric shower, WC and wash hand basin.