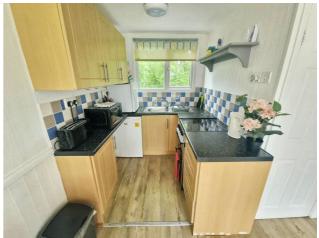

# Kitchen/Dining/Living Room 6.00m x 3.45m

A lovely well equipped room, sold fully furnished and ready to go. Light and airy with front and rear aspect windows.