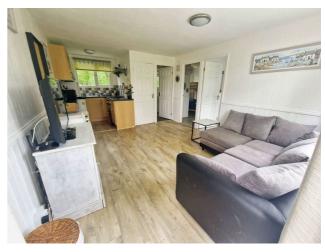

# Kitchen/Dining/Living Room 6.00m x 3.45m

A lovely well equipped room, sold fully furnished and ready to go. Light and airy with front and rear aspect windows.