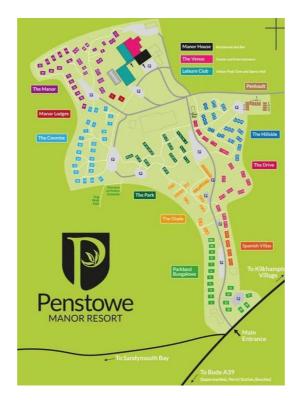

## 21 The Park

Penstowe Holiday Village, Kilkhampton, Bude, EX23 9QY

**EPC Rating** 

- F

Penstowe Holiday Village, Kilkhampton, Bude, EX23 9QY

Income potential of £8,000 + per annum.

21 The Park, is conveniently located within a short walk of Kilkhampton Village with its local amenities including Village Inn, Take aways, Post Office and Village Stores to name but a few.