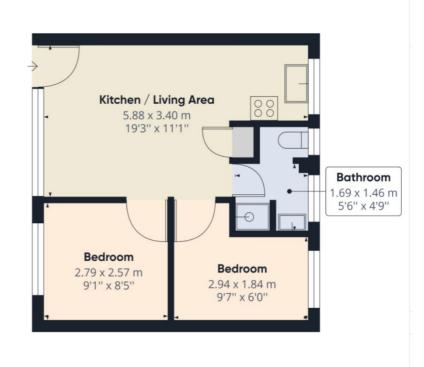

# Kitchen/Dining/Living Room 6.00m x 3.45m

A lovely well equipped room, sold fully furnished and ready to go. Light and airy with front and rear aspect windows.

#### Bedroom One 2.80m x 2.65m

Another light and airy front aspect double room.

## Bedroom Two 3.00m x 2.65m

Rear aspect room currently set up with bunk beds.

## Shower Room 2.3m x 1.7m

Shower cubicle with electric shower, WC and wash hand basin.