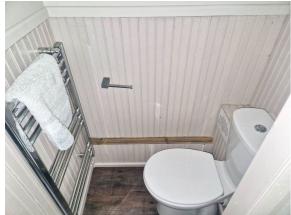

## Shower Room 2.3m x 1.7m

Shower cubicle with electric shower, WC and wash hand basin.