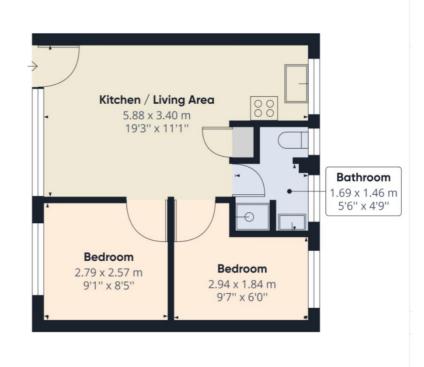

# Kitchen/Dining/Living Room 6.00m x 3.45m

A lovely well equipped room, sold fully furnished and ready to go. Light and airy with front and rear aspect windows.

#### Bedroom One 2.80m x 2.65m

Another light and airy front aspect double room.

### Bedroom Two 3.00m x 2.65m

Rear aspect room currently set up with bunk beds.

### Shower Room 2.3m x 1.7m

Shower cubicle with electric shower, WC and wash hand basin.