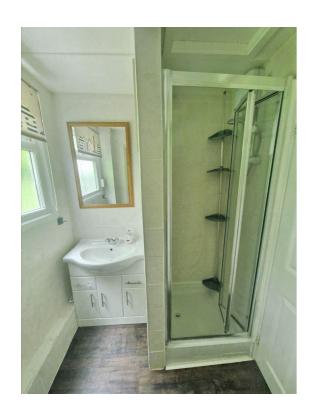

### Shower Room 2.3m x 1.7m

Shower cubicle with electric shower, WC and wash hand basin.