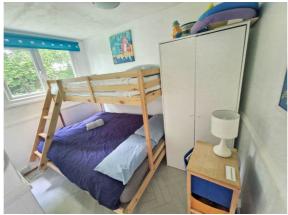

### Bedroom Two 3.00m x 2.65m

Rear aspect room currently set up with bunk beds.