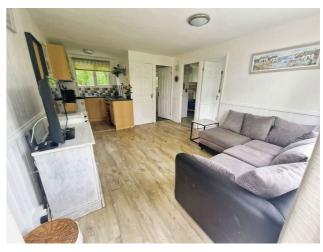

# Kitchen/Dining/Living Room 6.00m x 3.45m

A lovely well equipped room, sold fully furnished and ready to go. Light and airy with front and rear aspect windows.