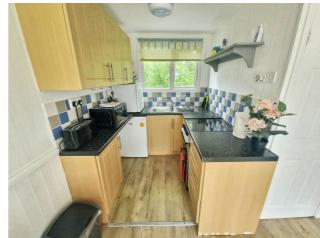

# Kitchen/Dining/Living Room 6.00m x 3.45m

A lovely well equipped room, sold fully furnished and ready to go. Light and airy with front and rear aspect windows.