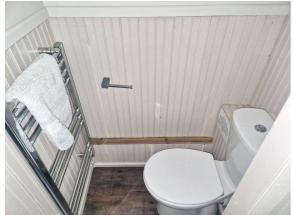

### Shower Room 2.3m x 1.7m

Shower cubicle with electric shower, WC and wash hand basin.