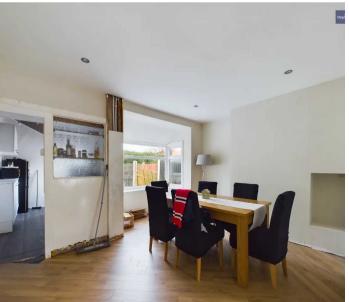

of both front and rear doors, as well as the installation of new radiators throughout. To enhance comfort and aesthetics, a new bathroom suite was fitted within the last 12 months, ensuring a fresh and contemporary feel. Additionally, a damp proof course has been installed in the dining room to safeguard the property against any potential issues.

Externally, the property benefits from a front garden, providing a welcoming entrance. The rear outdoor space offers a private garden, perfect for relaxing or entertaining guests.

Council Tax band: A

Tenure: Freehold

- Hallway, Lounge, Dining Room, Kitchen
- Landing, 2 Bedrooms, 3 piece suite Bathroom
- Front and rear doors recently replaced
- Recently installed Radiators throughout
- Bathroom suite installed within the last 12 months









## Hallway

3' 9" x 3' 1" (1.14m x 0.95m)

## Lounge

14' 6" x 10' 7" (4.41m x 3.23m) Lounge

# **Dining Room**

11' 10" x 13' 5" (3.61m x 4.10m)

## Kitchen

11' 1" x 5' 4" (3.39m x 1.63m) Kitchen

## Landing

2' 7" x 6' 4" (0.80m x 1.94m) Hallway

## Bedroom 1

14' 5" x 13' 5" (4.40m x 4.09m)

## Bedroom 2

6' 8" x 8' 10" (2.04m x 2.70m)

#### Bathroom

9' 4" x 4' 4" (2.84m x 1.31m)











FRONT GARDEN

REAR GARDEN

ON STREET

1 Parking Space













# **Stephen Tew Estate Agents**

Stephen Tew Estate Agents, 132 Highfield Road - FY4 2HH

01253 401111

info@stephentew.co.uk

www.stephentew.co.uk