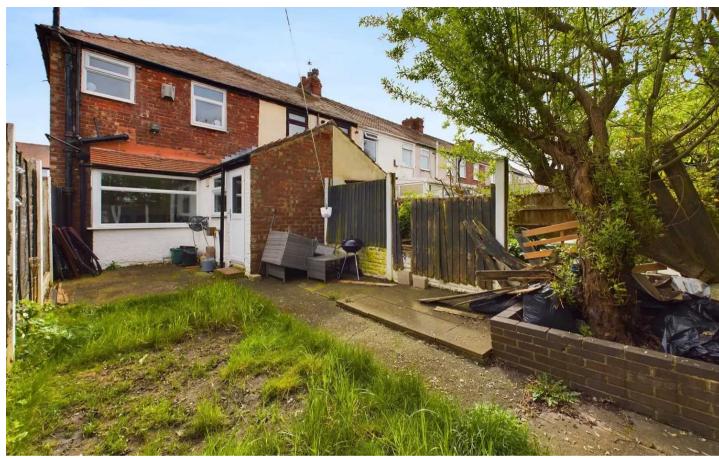

Externally, the property benefits from a front garden, providing a welcoming entrance. The rear outdoor space offers a private garden, perfect for relaxing or entertaining guests.

Council Tax band: A

Tenure: Freehold