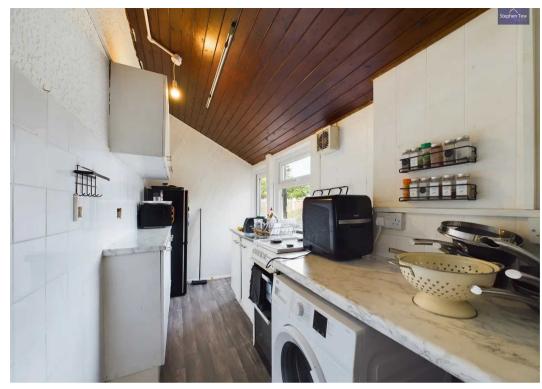

front garden, providing a welcoming entrance. The rear outdoor space offers a private garden, perfect for relaxing or entertaining guests.

Council Tax band: A

Tenure: Freehold

- Hallway, Lounge, Dining Room, Kitchen
- Landing, 2 Bedrooms, 3 piece suite Bathroom
- Front and rear doors recently replaced
- Recently installed Radiators throughout
- Bathroom suite installed within the last 12 months









## Hallway

3' 9" x 3' 1" (1.14m x 0.95m)

## Lounge

14' 6" x 10' 7" (4.41m x 3.23m) Lounge

# **Dining Room**

11' 10" x 13' 5" (3.61m x 4.10m)

## Kitchen

11' 1" x 5' 4" (3.39m x 1.63m) Kitchen

## Landing

2' 7" x 6' 4" (0.80m x 1.94m) Hallway

## Bedroom 1

14' 5" x 13' 5" (4.40m x 4.09m)

## Bedroom 2

6' 8" x 8' 10" (2.04m x 2.70m)

#### Bathroom

9' 4" x 4' 4" (2.84m x 1.31m)











FRONT GARDEN

REAR GARDEN

ON STREET

1 Parking Space













# **Stephen Tew Estate Agents**

Stephen Tew Estate Agents, 132 Highfield Road - FY4 2HH

01253 401111

info@stephentew.co.uk

www.stephentew.co.uk