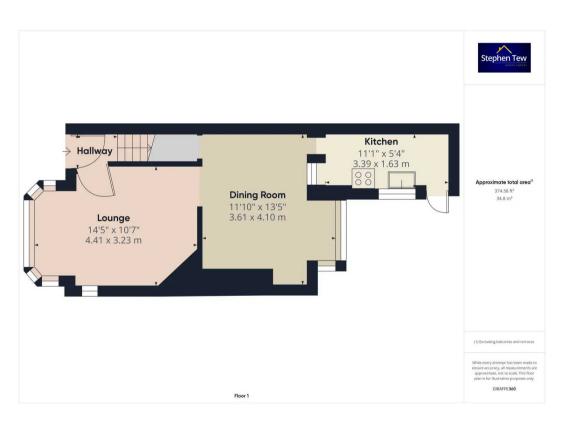

## Hallway

3' 9" x 3' 1" (1.14m x 0.95m)

## Lounge

14' 6" x 10' 7" (4.41m x 3.23m) Lounge

# **Dining Room**

11' 10" x 13' 5" (3.61m x 4.10m)

## Kitchen

11' 1" x 5' 4" (3.39m x 1.63m) Kitchen