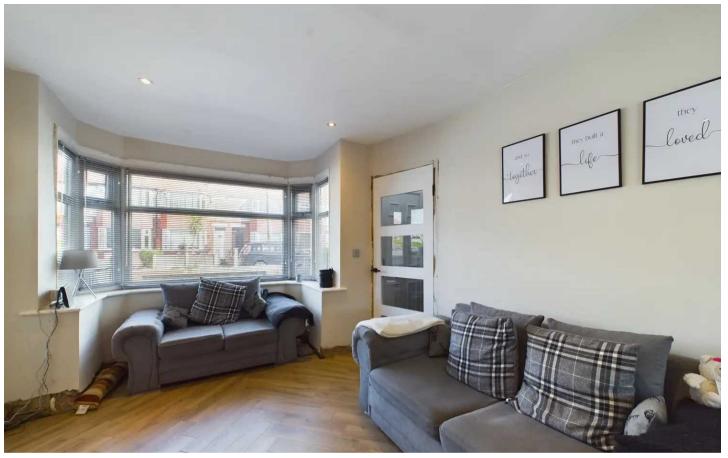

ment of both front and rear doors, as well as the installation of new radiators throughout. To enhance comfort and aesthetics, a new bathroom suite was fitted within the last 12 months, ensuring a fresh and contemporary feel. Additionally, a damp proof course has been installed in the dining room to safeguard the property against any potential issues.

Externally, the property benefits from a front garden, providing a welcoming entrance. The rear outdoor space offers a private garden, perfect for relaxing or entertaining guests.

Council Tax band: A

Tenure: Freehold

- Hallway, Lounge, Dining Room, Kitchen
- Landing, 2 Bedrooms, 3 piece suite Bathroom
- Front and rear doors recently replaced
- Recently installed Radiators throughout
- Bathroom suite installed within the last 12 months









## Hallway

3' 9" x 3' 1" (1.14m x 0.95m)

## Lounge

14' 6" x 10' 7" (4.41m x 3.23m) Lounge

# **Dining Room**

11' 10" x 13' 5" (3.61m x 4.10m)

## Kitchen

11' 1" x 5' 4" (3.39m x 1.63m) Kitchen

## Landing

2' 7" x 6' 4" (0.80m x 1.94m) Hallway

## Bedroom 1

14' 5" x 13' 5" (4.40m x 4.09m)

## Bedroom 2

6' 8" x 8' 10" (2.04m x 2.70m)

#### Bathroom

9' 4" x 4' 4" (2.84m x 1.31m)











FRONT GARDEN

REAR GARDEN

ON STREET

1 Parking Space













# **Stephen Tew Estate Agents**

Stephen Tew Estate Agents, 132 Highfield Road - FY4 2HH

01253 401111

info@stephentew.co.uk

www.stephentew.co.uk