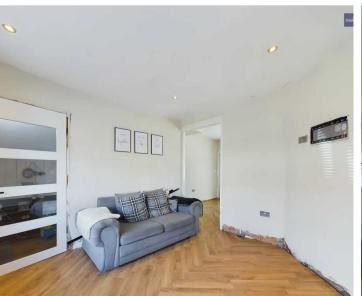

nt of both front and rear doors, as well as the installation of new radiators throughout. To enhance comfort and aesthetics, a new bathroom suite was fitted within the last 12 months, ensuring a fresh and contemporary feel. Additionally, a damp proof course has been installed in the dining room to safeguard the property against any potential issues.

Externally, the property benefits from a front garden, providing a welcoming entrance. The rear outdoor space offers a private garden, perfect for relaxing or entertaining guests.

Council Tax band: A

Tenure: Freehold

- Hallway, Lounge, Dining Room, Kitchen
- Landing, 2 Bedrooms, 3 piece suite Bathroom
- Front and rear doors recently replaced
- Recently installed Radiators throughout
- Bathroom suite installed within the last 12 months









## Hallway

3' 9" x 3' 1" (1.14m x 0.95m)

## Lounge

14' 6" x 10' 7" (4.41m x 3.23m) Lounge

# **Dining Room**

11' 10" x 13' 5" (3.61m x 4.10m)

## Kitchen

11' 1" x 5' 4" (3.39m x 1.63m) Kitchen

## Landing

2' 7" x 6' 4" (0.80m x 1.94m) Hallway

## Bedroom 1

14' 5" x 13' 5" (4.40m x 4.09m)

## Bedroom 2

6' 8" x 8' 10" (2.04m x 2.70m)

#### Bathroom

9' 4" x 4' 4" (2.84m x 1.31m)











FRONT GARDEN

REAR GARDEN

ON STREET

1 Parking Space













# **Stephen Tew Estate Agents**

Stephen Tew Estate Agents, 132 Highfield Road - FY4 2HH

01253 401111

info@stephentew.co.uk

www.stephentew.co.uk