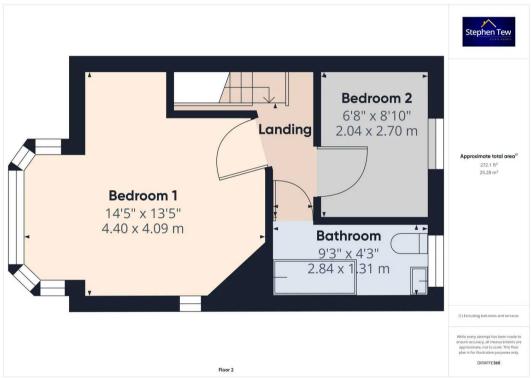

## Landing

2' 7" x 6' 4" (0.80m x 1.94m) Hallway

## Bedroom 1

14' 5" x 13' 5" (4.40m x 4.09m)

## Bedroom 2

6' 8" x 8' 10" (2.04m x 2.70m)

#### Bathroom

9' 4" x 4' 4" (2.84m x 1.31m)

FRONT GARDEN

REAR GARDEN

ON STREET

1 Parking Space