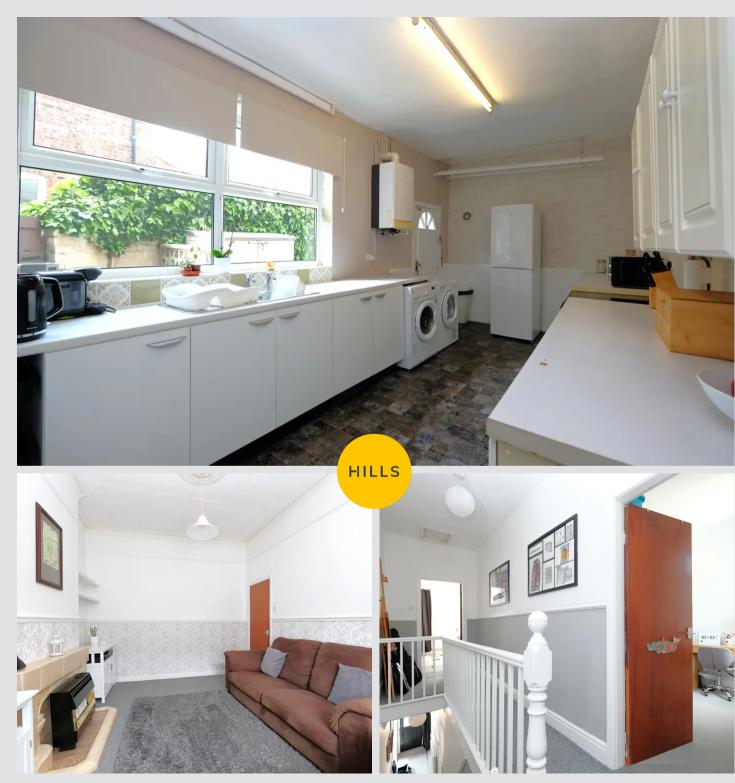

#### Kitchen

17' 7" x 8' 9" (5.36m x 2.67m)

Fitted with a range of wall and base units with complementary work surfaces and an integral sink and drainer unit. With space for a cooker, washing machine and fridge/freezer. Cushioned flooring, double glazed window, wall mounted radiator and a ceiling light point. Serviced boiler and hardwood door leading out to the rear garden. Part tiled walls.

#### Landing

Ceiling light point and loft access. Carpeted flooring.