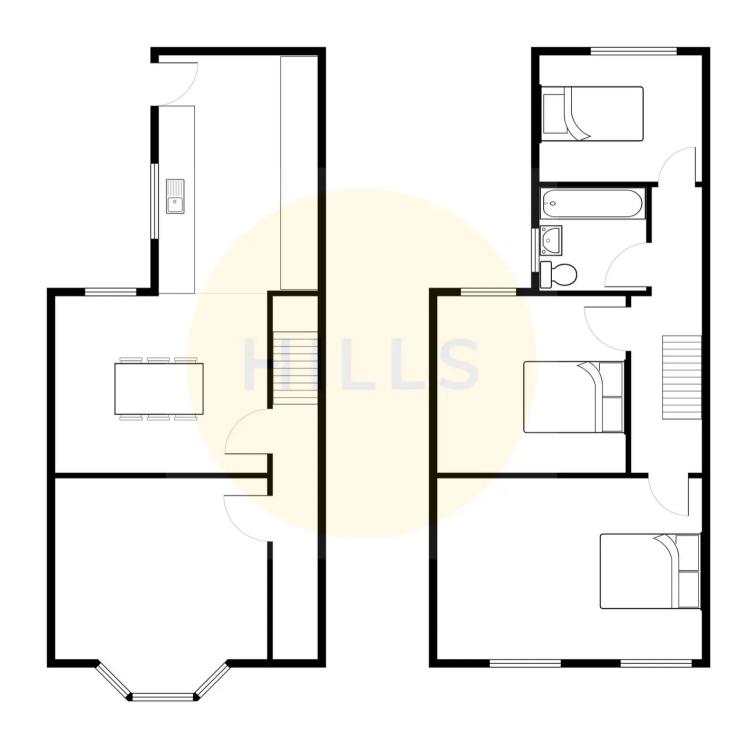

#### **Entrance Hallway**

Ceiling light point, wall mounted radiator and carpeted flooring. Hardwood front door.

#### Lounge

15' 6" x 11' 2" (4.72m x 3.40m)

A spacious family sized lounge that comes complete with a double glazed bay window to the front, ceiling light point and a wall mounted radiator. Carpeted flooring and a gas fire with feature surround.

#### **Dining Room**

14' 8" x 11' 8" (4.47m x 3.56m)

Ceiling light point, wall mounted radiator and a double glazed window to the rear elevation. Carpeted flooring and a gas fire with feature surround.

#### Kitchen

17' 7" x 8' 9" (5.36m x 2.67m)

Fitted with a range of wall and base units with complementary work surfaces and an integral sink and drainer unit. With space for a cooker, washing machine and fridge/freezer. Cushioned flooring, double glazed window, wall mounted radiator and a ceiling light point. Serviced boiler and hardwood door leading out to the rear garden. Part tiled walls.

#### Landing

Ceiling light point and loft access. Carpeted flooring.

#### **Bedroom One**

14' 9" x 13' 0" (4.50m x 3.96m)

Ceiling light point, wall mounted radiator and two double glazed windows to the front elevation. Hardwood flooring.

#### **Bedroom Two**

15' 0" x 9' 4" (4.57m x 2.84m)

Ceiling light point, wall mounted radiator and a double glazed window to the rear elevation. Carpeted flooring.

### **Bedroom Three**

11' 3" x 8' 9" (3.43m x 2.67m)

Ceiling light point, wall mounted radiator and a double glazed window. Carpeted flooring.

#### Bathroom

5' 9" x 5' 6" (1.75m x 1.68m)

Fitted with a three piece suite that includes a bath with shower over, low level W.C and a hand wash basin. Part tiled walls, double glazed window and cushioned flooring.