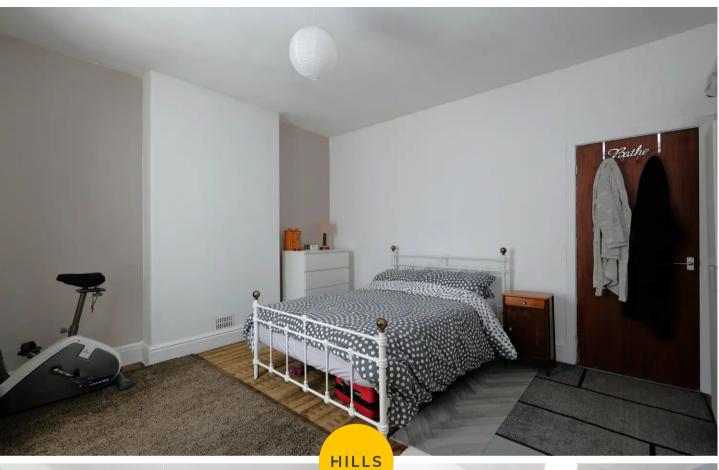

#### **Bedroom One**

14' 9" x 13' 0" (4.50m x 3.96m)

Ceiling light point, wall mounted radiator and two double glazed windows to the front elevation. Hardwood flooring.

#### **Bedroom Two**

15' 0" x 9' 4" (4.57m x 2.84m)

Ceiling light point, wall mounted radiator and a double glazed window to the rear elevation. Carpeted flooring.

### **Bedroom Three**

11' 3" x 8' 9" (3.43m x 2.67m)

Ceiling light point, wall mounted radiator and a double glazed window. Carpeted flooring.