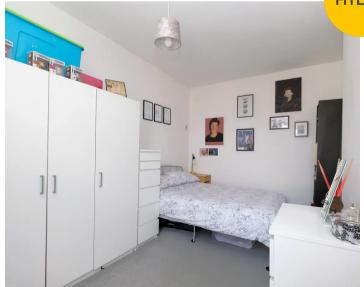

#### **Bedroom One**

14' 9" x 13' 0" (4.50m x 3.96m)

Ceiling light point, wall mounted radiator and two double glazed windows to the front elevation. Hardwood flooring.

#### **Bedroom Two**

15' 0" x 9' 4" (4.57m x 2.84m)

Ceiling light point, wall mounted radiator and a double glazed window to the rear elevation. Carpeted flooring.

### **Bedroom Three**

11' 3" x 8' 9" (3.43m x 2.67m)

Ceiling light point, wall mounted radiator and a double glazed window. Carpeted flooring.