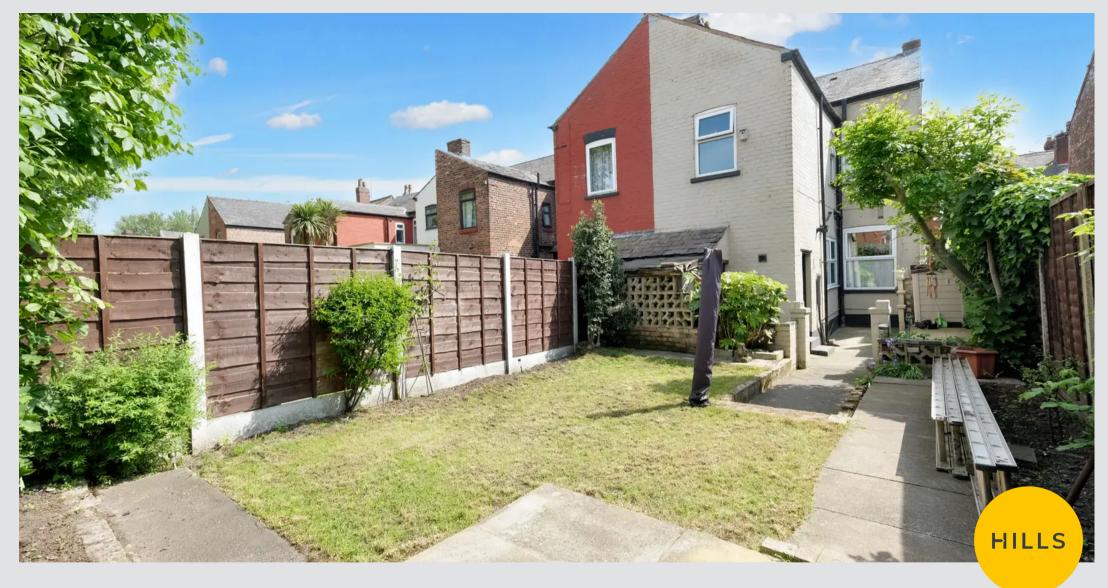

## Externally

To the rear is a garden laid to lawn, with a separate paved seating area. To the front is a small gated garden.