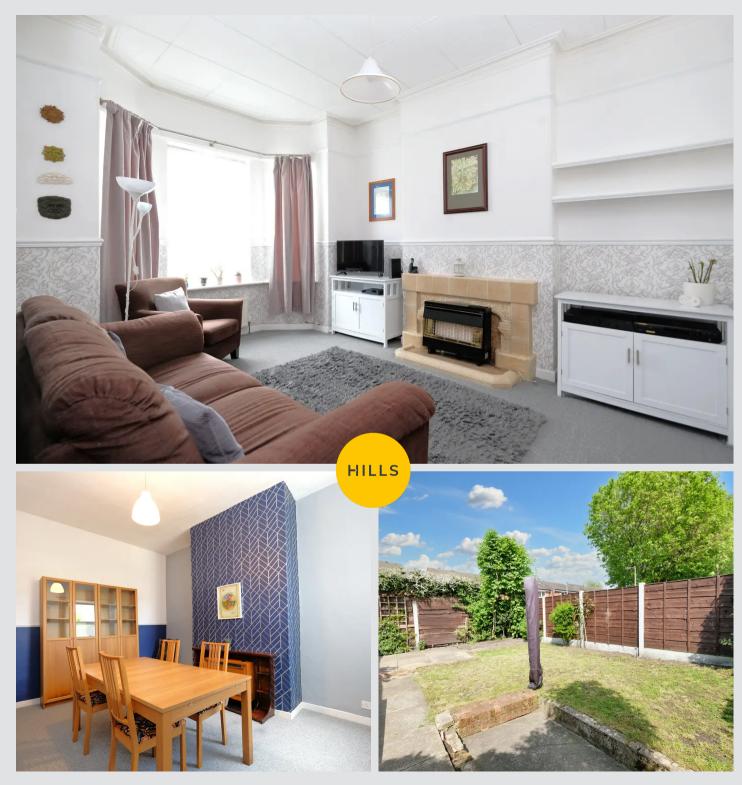

#### Lounge

15' 6" x 11' 2" (4.72m x 3.40m)

A spacious family sized lounge that comes complete with a double glazed bay window to the front, ceiling light point and a wall mounted radiator. Carpeted flooring and a gas fire with feature surround.

#### **Dining Room**

14' 8" x 11' 8" (4.47m x 3.56m)

Ceiling light point, wall mounted radiator and a double glazed window to the rear elevation. Carpeted flooring and a gas fire with feature surround.

## Externally

To the rear is a garden laid to lawn, with a separate paved seating area. To the front is a small gated garden.