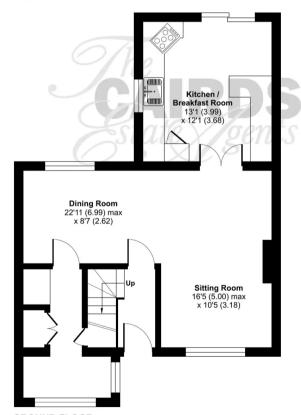

## 30 Lansdowne Road

Epsom, Epsom

Immaculate 3-bed detached house in family-friendly neighbourhood. Spacious layout with living/dining area, study room, bright kitchen, 3 bedrooms, modern bathroom. 120ft south-facing garden, shed, patio. Close to schools, parks, and train station. A perfect family home.