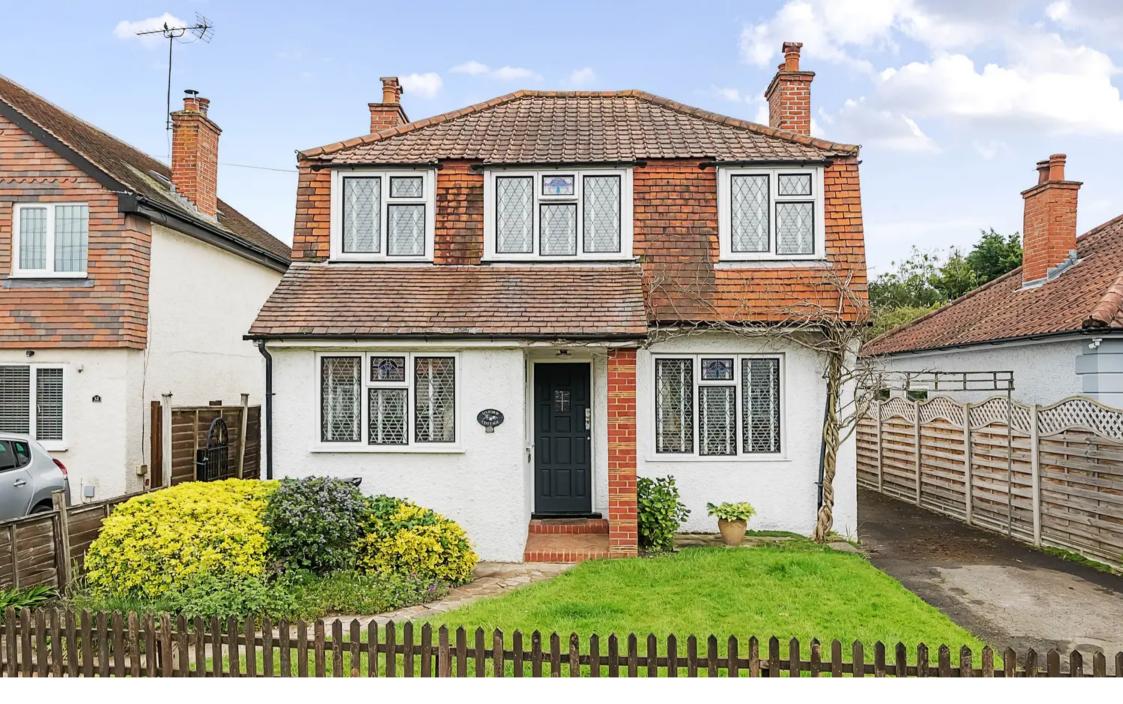

30 Lansdowne Road, Epsom

Guide Price **£695,000** 

## 30 Lansdowne Road

Epsom, Epsom

Immaculate 3-bed detached house in family-friendly neighbourhood. Spacious layout with living/dining area, study room, bright kitchen, 3 bedrooms, modern bathroom. 120ft south-facing garden, shed, patio. Close to schools, parks, and train station. A perfect family home.

Council Tax band: F

Tenure: Freehold

EPC Energy Efficiency Rating: F

EPC Environmental Impact Rating: F

- Detached Family Home
- Three Beds Two Doubles
- Combined Living & Dining
- Large Kitchen & Breakfast Area
- In Superb Order
- Bonus Study Room
- 120ft South Facing Garden, Shed, Large Patio
- Family-Friendly Neighbourhood
- Off-Street Parking
- Close To Popular Danetree Primary