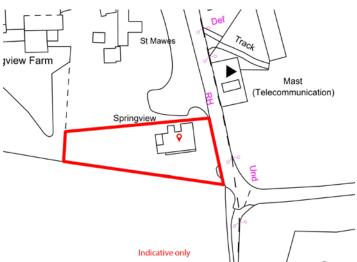

#### Disclaimer

We understand that the land sits within Metropolitan Green Belt. The plot measurement and Ordnance Survey extract has been sourced from Promap and the accuracy cannot be guaranteed and not to scale. Interested parties should make their own enquiries of the same. In terms of planning, we are not in a position to provide any form of commentary, guarantee or assurance in relation to the likelihood of success should a planning application be presented to the Local Authority for consideration. Services - The mains water is currently shared with a neighbouring home. There is a spetic tank. The property has its own power.