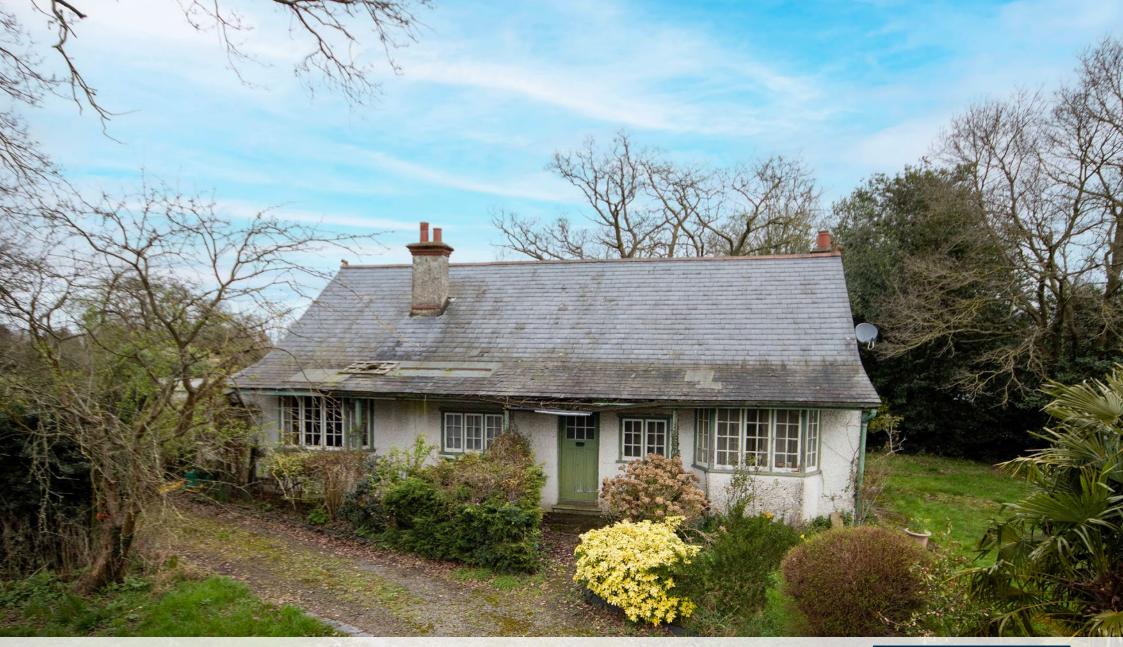

# 4 BED 2 BATH 2 RECEPTION DETACHED BUNGALOW ON 1/3 ACRE

Spring View, Shire Lane, Chalfont St.Peter, Buckinghamshire, SL9 OQX

LAND & NEW HOMES

### • LIVING ROOM • DINING ROOM • KITCHEN • UTILITY ROOM • BATHROOM • SHOWER ROOM • 4 BEDROOMS • 134' REAR GARDEN • 99' FRONTAGE • APPROXIMATELY 0.38 ACRE PLOT • IN NEED OF MODERNISATION

A 4 bedroom 2 bathroom 2 reception detached bungalow situated in a semi-rural setting on a plot extending to approximately 0.38acre plot.