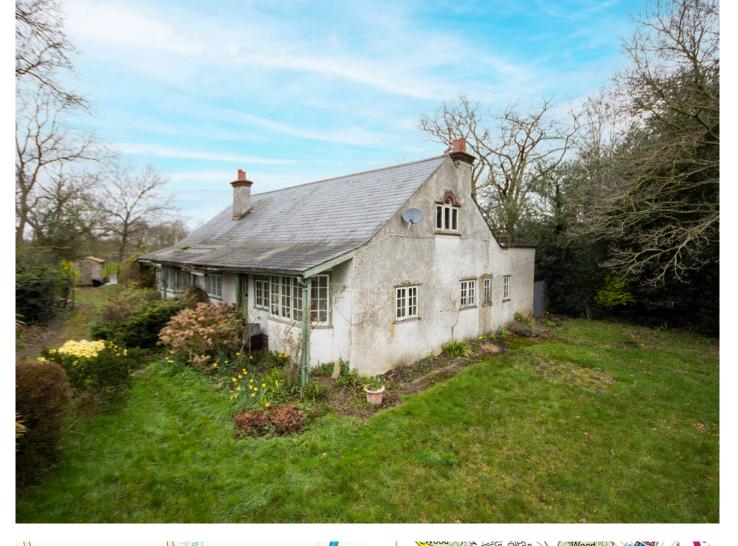

# 4 BED 2 BATH 2 RECEPTION DETACHED BUNGALOW ON 1/3 ACRE

Spring View, Shire Lane, Chalfont St.Peter, Buckinghamshire, SL9 OQX

LAND & NEW HOMES

### • LIVING ROOM • DINING ROOM • KITCHEN • UTILITY ROOM • BATHROOM • SHOWER ROOM • 4 BEDROOMS • 134' REAR GARDEN • 99' FRONTAGE • APPROXIMATELY 0.38 ACRE PLOT • IN NEED OF MODERNISATION

A 4 bedroom 2 bathroom 2 reception detached bungalow situated in a semi-rural setting on a plot extending to approximately 0.38acre plot.