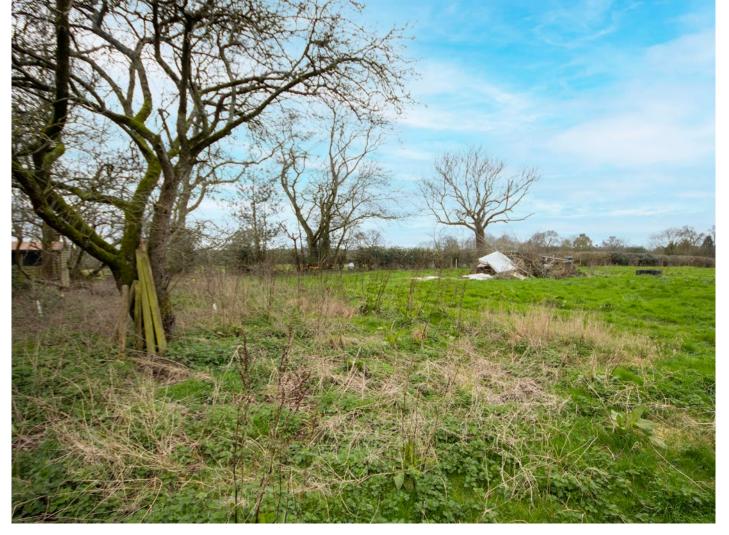

### • LIVING ROOM • DINING ROOM • KITCHEN • UTILITY ROOM • BATHROOM • SHOWER ROOM • 4 BEDROOMS • 134' REAR GARDEN • 99' FRONTAGE • APPROXIMATELY 0.38 ACRE PLOT • IN NEED OF MODERNISATION

A 4 bedroom 2 bathroom 2 reception detached bungalow situated in a semi-rural setting on a plot extending to approximately 0.38acre plot.