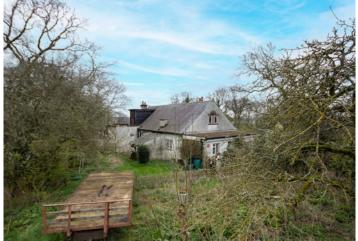

### • LIVING ROOM • DINING ROOM • KITCHEN • UTILITY ROOM • BATHROOM • SHOWER ROOM • 4 BEDROOMS • 134' REAR GARDEN • 99' FRONTAGE • APPROXIMATELY 0.38 ACRE PLOT • IN NEED OF MODERNISATION

A 4 bedroom 2 bathroom 2 reception detached bungalow situated in a semi-rural setting on a plot extending to approximately 0.38acre plot.