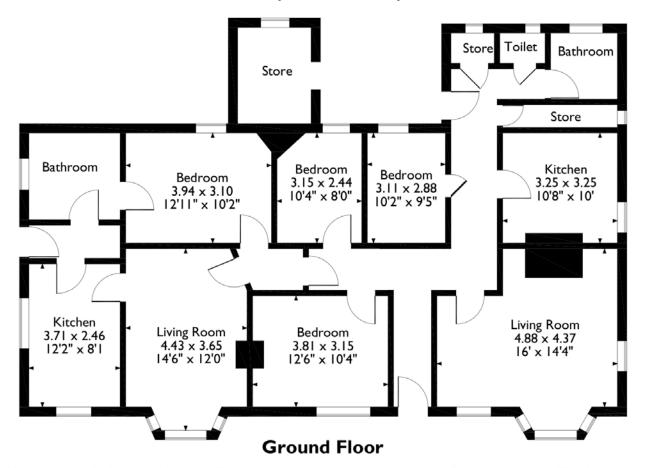

## Spring View, Shire Lane, Chalfont St. Peter, Gerrards Cross Approximate Gross Internal Area 131 Sq M/1410 Sq Ft

Please note that the location of doors, windows and other items are approximate and this floorplan is to be used for illustrative purposes only. Unauthorized reproduction is prohibited.