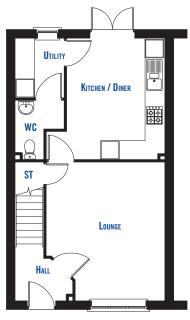

 LOUNGE
 4405 x 3752mm (14'5" x 12'4)

 KITCHEN / DINER
 3849 x 3752mm (12'8" x 12'4")

 UTILITY
 1885 x 1637mm (6'2" x 5'5")

These particulars are for guidance only and do not, in any way, form part of a warranty or guarantee. Artist's impression is of a typical example of this housetype. Amethyst Homes reserves the right to alter specifications at any time without notice. The materials and external appearance may vary. This brochure should therefore be used as a guide. Floor plans in this brochure show approximate maximum dimensions for each room. These dimensions may vary, within guidelines. Please consult our Sales Adviser for specific details.