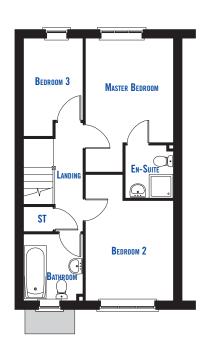

## FIRST FLOOR

 Master Bedroom
 4288 x 2789mm (14'1" x 9'2")

 En-Suite
 1699 x 1519mm (5'7" x 5'0")

 Bedroom 2
 4039 x 2789mm (13'3" x 9'2")

 Bedroom 3
 3031 x 1863mm (9'11" x 6'1")

 Bathroom
 2102 x 1863mm (6'11" x 6'1")

These particulars are for guidance only and do not, in any way, form part of a warranty or guarantee. Artist's impression is of a typical example of this housetype. Amethyst Homes reserves the right to alter specifications at any time without notice. The materials and external appearance may vary. This brochure should therefore be used as a guide. Floor plans in this brochure show approximate maximum dimensions for each room. These dimensions may vary, within guidelines. Please consult our Sales Adviser for specific details.