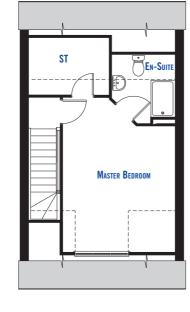

 SECOND FLOOR

 MASTER BEDROOM
 5124 x 3630mm (16'9" x 11'11")

 EN-SUITE
 2238 x 2046mm (7'4" X 6'9")

These particulars are for guidance only and do not, in any way, form part of a warranty or guarantee. Artist's impression is of a typical example of this housetype. Amethyst Homes reserves the right to alter specifications at any time without notice. The materials and external appearance may vary. This brochure should therefore be used as a guide. Floor plans in this brochure show approximate maximum dimensions for each room. These dimensions may vary, within guidelines. \*Please note these windows may not feature in all formats of this house type. Please consult our Sales Adviser for specific details.