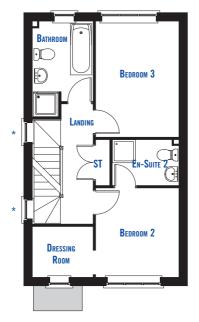

## FIRST FLOOR

 BEDROOM 2
 2895 x 2660mm (9'6" x 8'9")

 En-Suite 2
 2139 x 1536mm (7'0" x 5'1")

 DRESSING ROOM
 1963 x 1641mm (6'5" x 5'5")

 BEDROOM 3
 3767 x 2660mm (12'4" x 8'9")

 BATHROOM
 2594 x 1963mm (8'6" x 6'5")