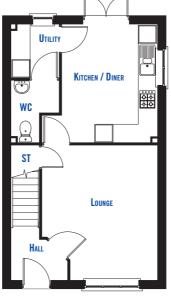

## **GROUND FLOOR**

 Lounge
 4416 x 3724mm (14'6" x 12'3")

 Kitchen / Dine
 3848 x 3752mm (12'8" x 12'4")

 UTILITY
 1722 x 1637mm (5'8" x 5'5")