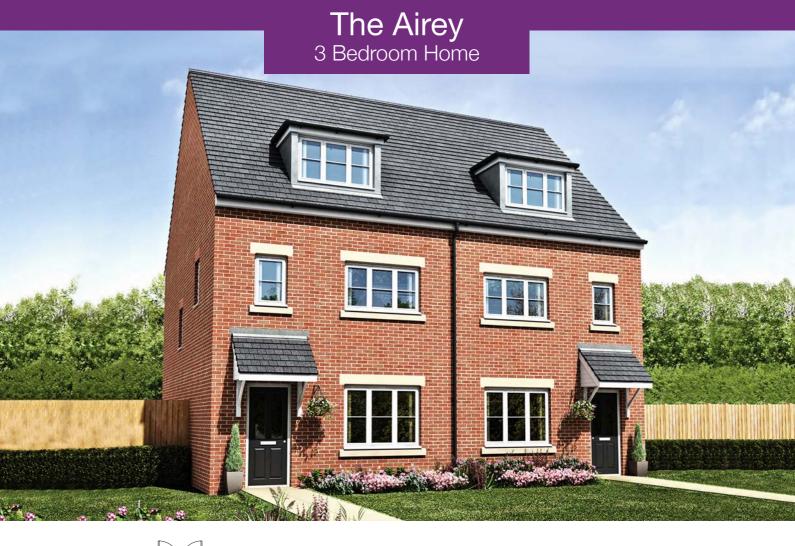

 SECOND FLOOR

 MASTER BEDROOM
 5124 x 3630mm (16'9" x 11'11")

 EN-SUITE
 2238 x 2046mm (7'4" X 6'9")

These particulars are for guidance only and do not, in any way, form part of a warranty or guarantee. Artist's impression is of a typical example of this housetype. Amethyst Homes reserves the right to alter specifications at any time without notice. The materials and external appearance may vary. This brochure should therefore be used as a guide. Floor plans in this brochure show approximate maximum dimensions for each room. These dimensions may vary, within guidelines. \*Please note these windows may not feature in all formats of this house type. Please consult our Sales Adviser for specific details.