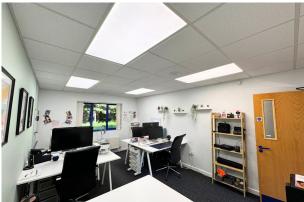

#### Description

Unit 9 comprises a well presented and recently refurbished office suite with two open place offices, one meeting room, a generous sized entrance lobby, a kitchenette and WC.

The property has heating provided by a gas fired Worcester boiler, which was fitted in 2022, along with a Hive Smart Thermostat, ultra-efficient LED daylight panels in a suspended grid tile ceiling, ADT Smart Security System installed in 2023, CAT6 Network cabling, double glazed windows and perimeter power points.