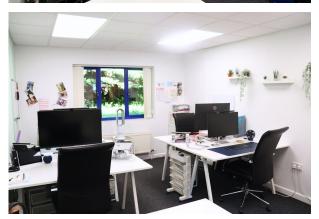

#### Description

Unit 9 comprises a well presented and recently refurbished office suite with two open place offices, one meeting room, a generous sized entrance lobby, a kitchenette and WC.

The property has heating provided by a gas fired Worcester boiler, which was fitted in 2022, along with a Hive Smart Thermostat, ultra-efficient LED daylight panels in a suspended grid tile ceiling, ADT Smart Security System installed in 2023, CAT6 Network cabling, double glazed windows and perimeter power points.