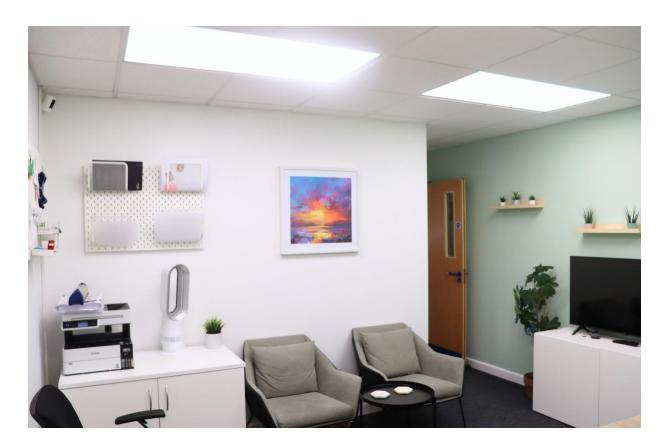

#### Description

Unit 9 comprises a well presented and recently refurbished office suite with two open place offices, one meeting room, a generous sized entrance lobby, a kitchenette and WC.

The property has heating provided by a gas fired Worcester boiler, which was fitted in 2022, along with a Hive Smart Thermostat, ultra-efficient LED daylight panels in a suspended grid tile ceiling, ADT Smart Security System installed in 2023, CAT6 Network cabling, double glazed windows and perimeter power points.