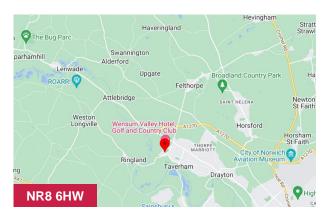

#### Location

Beech Avenue Business Park is a development of 15 modern business/office units situated within the village of Taverham, which is 6 miles north-west of the city of Norwich, which provides wider rai links to London, Cambridge and wider East Anglia.