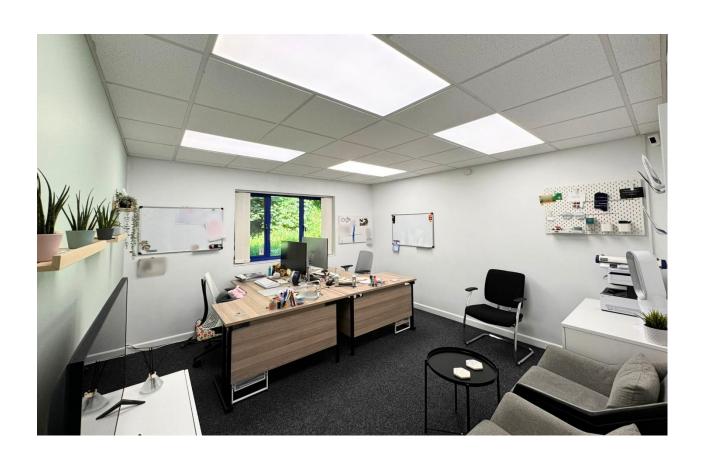

#### Description

Unit 9 comprises a well presented and recently refurbished office suite with two open place offices, one meeting room, a generous sized entrance lobby, a kitchenette and WC.

The property has heating provided by a gas fired Worcester boiler, which was fitted in 2022, along with a Hive Smart Thermostat, ultra-efficient LED daylight panels in a suspended grid tile ceiling, ADT Smart Security System installed in 2023, CAT6 Network cabling, double glazed windows and perimeter power points.