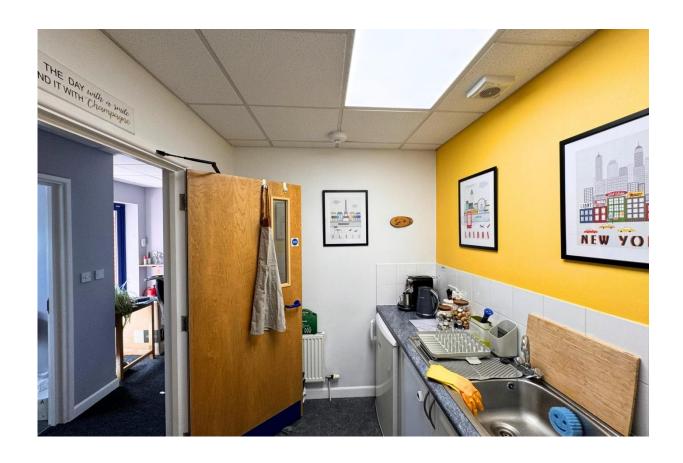

#### Description

Unit 9 comprises a well presented and recently refurbished office suite with two open place offices, one meeting room, a generous sized entrance lobby, a kitchenette and WC.

The property has heating provided by a gas fired Worcester boiler, which was fitted in 2022, along with a Hive Smart Thermostat, ultra-efficient LED daylight panels in a suspended grid tile ceiling, ADT Smart Security System installed in 2023, CAT6 Network cabling, double glazed windows and perimeter power points.