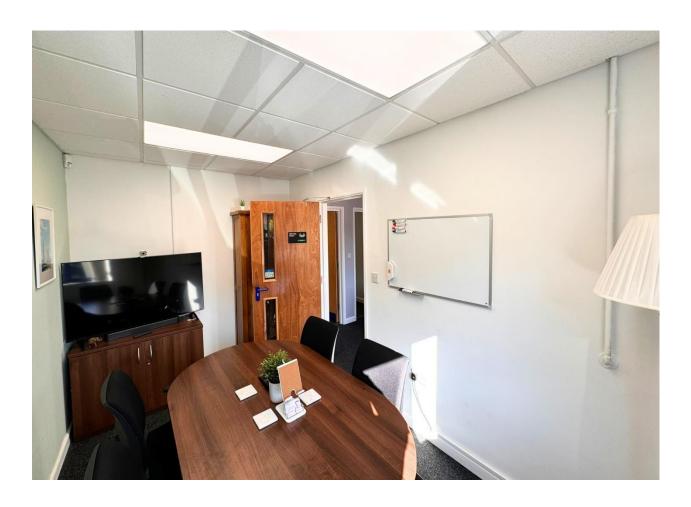

#### Description

Unit 9 comprises a well presented and recently refurbished office suite with two open place offices, one meeting room, a generous sized entrance lobby, a kitchenette and WC.

The property has heating provided by a gas fired Worcester boiler, which was fitted in 2022, along with a Hive Smart Thermostat, ultra-efficient LED daylight panels in a suspended grid tile ceiling, ADT Smart Security System installed in 2023, CAT6 Network cabling, double glazed windows and perimeter power points.