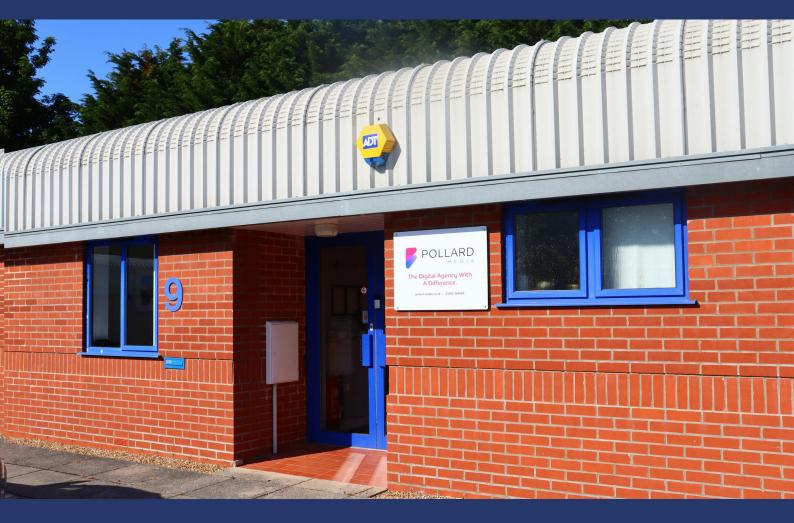

## **Unit 9 Beech Avenue Business Park**

Beech Avenue, Norwich, NR8 6HW

#### Description

Unit 9 comprises a well presented and recently refurbished office suite with two open place offices, one meeting room, a generous sized entrance lobby, a kitchenette and WC.

The property has heating provided by a gas fired Worcester boiler, which was fitted in 2022, along with a Hive Smart Thermostat, ultra-efficient LED daylight panels in a suspended grid tile ceiling, ADT Smart Security System installed in 2023, CAT6 Network cabling, double glazed windows and perimeter power points.