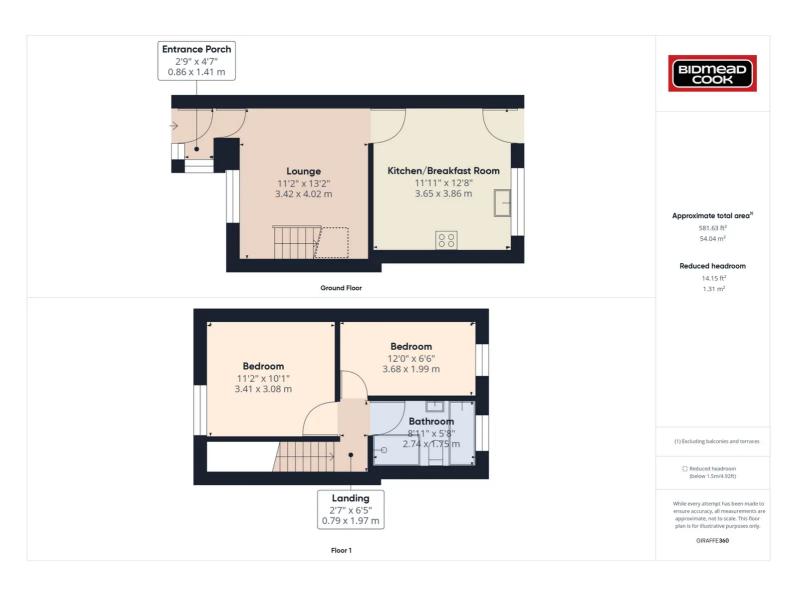

## 12 Wesley Place, Beaufort, NP23 5JS

£139,950 Freehold

Mid-Terrace Cottage • Lounge • Kitchen/Breakfast Room • Bathroom • Two Bedrooms • Gardens

1 Bethcar Street, Ebbw Vale, Gwent, NP23 6HH Tel: 01495 302301 Email: ebbwvale@bidmeadcook.co.uk www.bidmeadcook.co.uk A smartly presented, mid-terrace cottage in a sought after position of Beaufort. The accommodation comprises an entrance porch, lounge, kitchen/breakfast room, and to the first floor are two bedrooms and bathroom. Benefits include UPVC double glazing, a gas central heating system, front forecourt and rear yard with brick outbuilding and lawned garden. \*\*Ideal First Time Buy\*\*