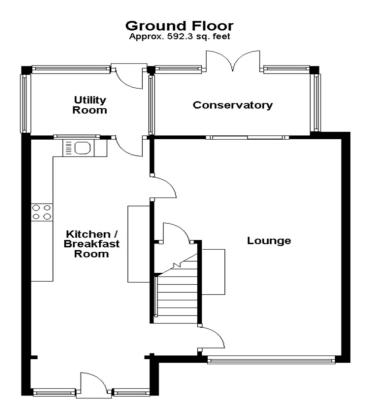

## 3 bedroom End of Terrace Laurel Crescent, Croydon, CR0

Crown Lets 4u Estate Agents are proud to present a spacious 3 Bed End of Terrace House with utility room, conservatory and off-street parking.

The property benefits from two double bedrooms, one generous size sing bedroom, upstairs family bathroom, fully fitted kitchen /breakfast room, reception room with original fireplace feature, utility room and conservatory.

- 3 Bed End of Terrace
- Family Bathroom
- Kitchen/Breakfast Room
- Reception Room
- Utility Room
- Conservatory
- Gas Central Heating
- Double Glazed
- Private Garden
- Off Street Parking

Croydon Office: Crown Lets 4u, 292 London Road, Croydon, Surrey, CR0 2TG

## **FLOOR PLANS**

First Floor Approx. 438.6 sq. feet

Croydon Branch: 292 London Road, Croydon, Surrey, CR0 2TG

**Tel:** 020 8684 6677 **Mob:** 07540 874 532 **Fax:** 0872 115 6090 **Email:** info@crownlets4u.co.uk