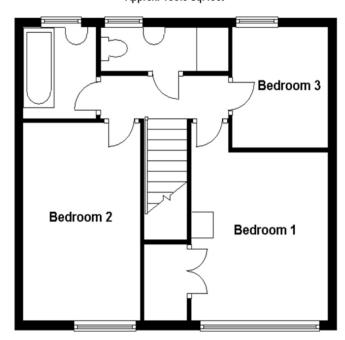

## 3 bedroom End of Terrace Laurel Crescent, Croydon, CR0

Crown Lets 4u Estate Agents are proud to present a spacious 3 Bed End of Terrace House with utility room, conservatory and off-street parking.

The property benefits from two double bedrooms, one generous size sing bedroom, upstairs family bathroom, fully fitted kitchen /breakfast room, reception room with original fireplace feature, utility room and conservatory.

- 3 Bed End of Terrace
- Family Bathroom
- Kitchen/Breakfast Room
- Reception Room
- Utility Room
- Conservatory
- Gas Central Heating
- Double Glazed
- Private Garden
- Off Street Parking

Croydon Office: Crown Lets 4u, 292 London Road, Croydon, Surrey, CR0 2TG

## **FLOOR PLANS**

First Floor Approx. 438.6 sq. feet

Croydon Branch: 292 London Road, Croydon, Surrey, CR0 2TG

**Tel:** 020 8684 6677 **Mob:** 07540 874 532 **Fax:** 0872 115 6090 **Email:** info@crownlets4u.co.uk