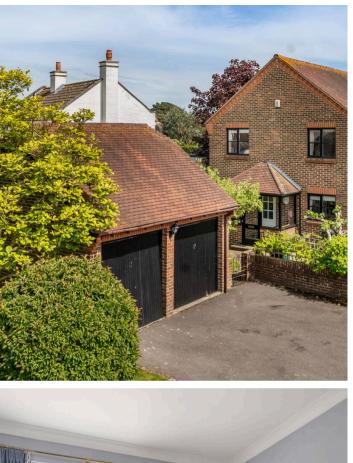

Outside, the property benefits from a sunny rear garden with well-established borders for privacy. The garden is mainly laid to lawn with two patio areas, allowing the sun to be enjoyed throughout the day. The front of the property features a secluded patio and lawn area with trees for added privacy. A double garage provides convenient storage for cars or other belongings, with additional parking for two vehicles in front of the garage.