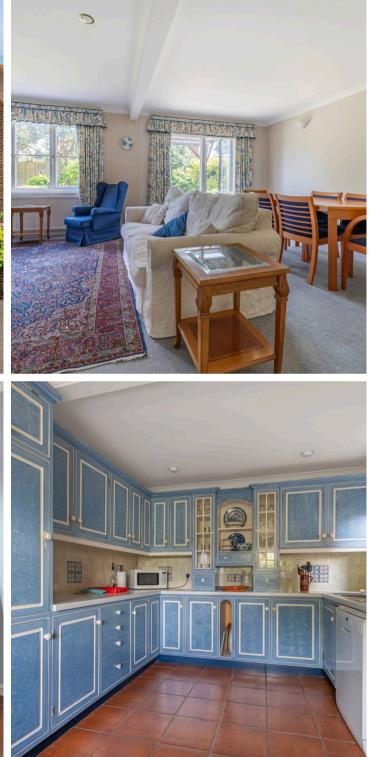

Upon entering the property, you are greeted by a convenient porch area leading to a light and spacious hallway. To the right, you'll find a kitchen breakfast room with ample cupboard space. The sitting room/dining room, featuring French doors to the garden, offers light and spacious accommodation for the whole family. The ground floor also includes a WC and an understairs cupboard for handy storage.