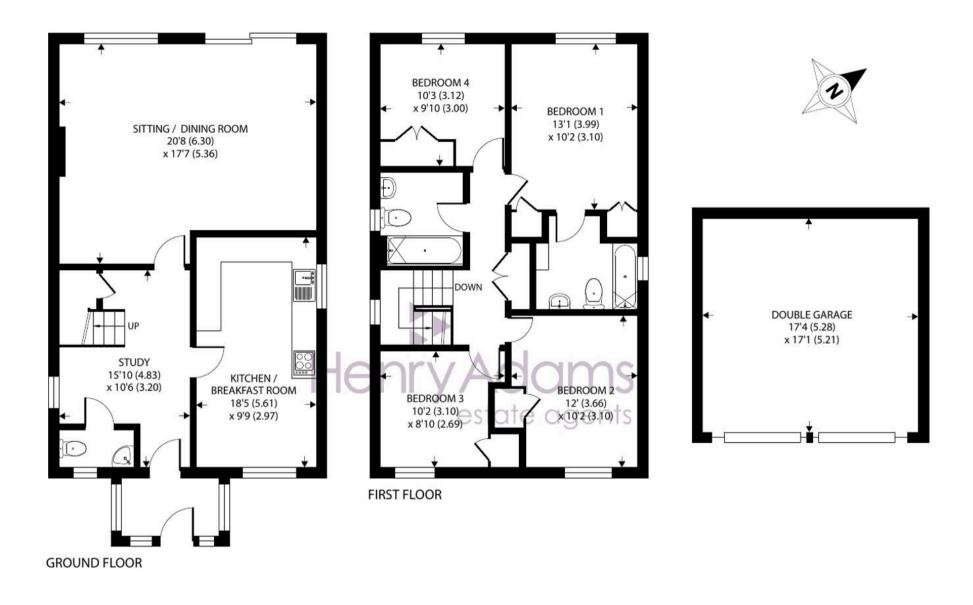

Upon entering the property, you are greeted by a convenient porch area leading to a light and spacious hallway. To the right, you'll find a kitchen breakfast room with ample cupboard space. The sitting room/dining room, featuring French doors to the garden, offers light and spacious accommodation for the whole family. The ground floor also includes a WC and an understairs cupboard for handy storage.

Ascending the stairs, you will find four generous double bedrooms, all with built-in wardrobes. The principal bedroom boasts an en suite equipped with a shower over the bath. A further family bathroom serves the remaining three bedrooms.

Outside, the property benefits from a sunny rear garden with well-established borders for privacy. The garden is mainly laid to lawn with two patio areas, allowing the sun to be enjoyed throughout the day. The front of the property features a secluded patio and lawn area with trees for added privacy. A double garage provides convenient storage for cars or other belongings, with additional parking for two vehicles in front of the garage.

Council Tax band: F

Tenure: Freehold

EPC Energy Efficiency Rating: D

Approximate Area = 1449 sq ft / 134.6 sq m Garage = 297 sq ft / 27.5 sq m Total = 1746 sq ft / 162.1 sq m For identification only - Not to scale