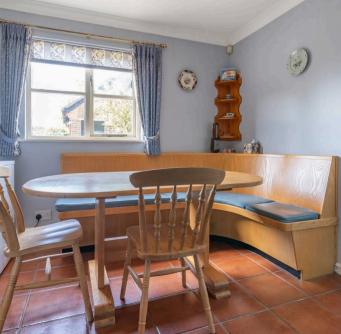

Upon entering the property, you are greeted by a convenient porch area leading to a light and spacious hallway. To the right, you'll find a kitchen breakfast room with ample cupboard space. The sitting room/dining room, featuring French doors to the garden, offers light and spacious accommodation for the whole family. The ground floor also includes a WC and an understairs cupboard for handy storage.