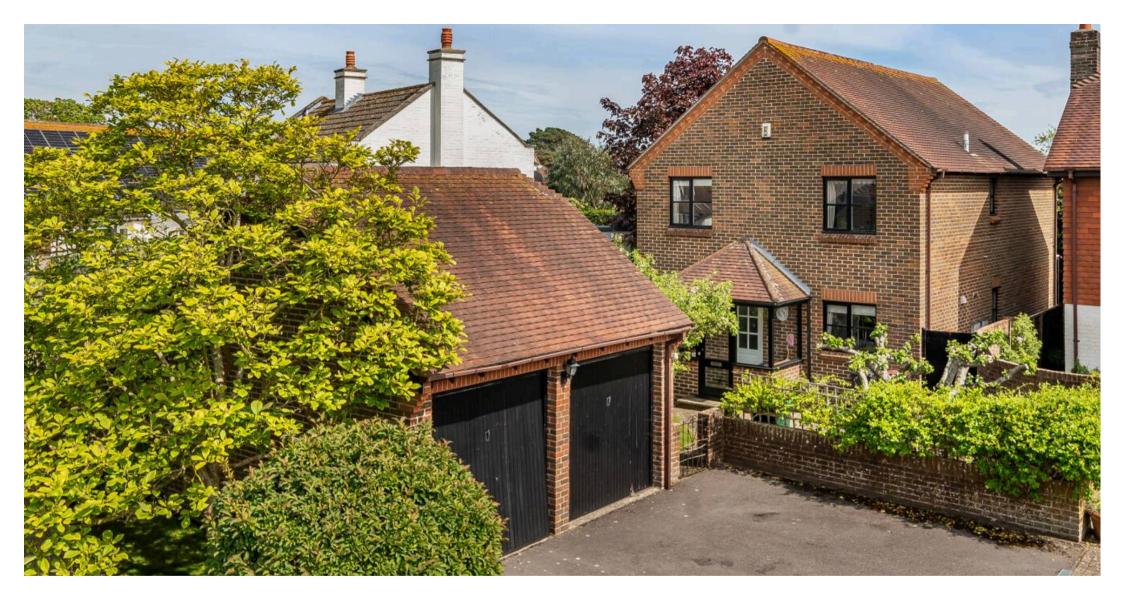

## Blackberry Cottage Rookwood Road

West Wittering, Chichester

Blackberry Cottage presents an excellent opportunity to personalise your next home. Situated in the sought-after village of West Wittering, it offers local amenities and the Blue Flag Beach just moments away.

Outside, the property benefits from a sunny rear garden with well-established borders for privacy. The garden is mainly laid to lawn with two patio areas, allowing the sun to be enjoyed throughout the day. The front of the property features a secluded patio and lawn area with trees for added privacy. A double garage provides convenient storage for cars or other belongings, with additional parking for two vehicles in front of the garage.