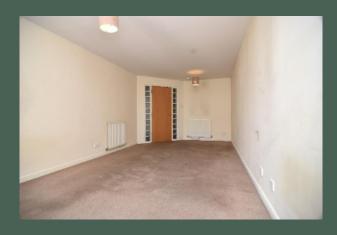

Entered through a well-maintained communal entrance via lift access and the secure door entry system, the accommodation comprises: entrance hall with two sizeable Externally there are manicured Viewing is by appointment. Please storage cupboards off; expansive living room with ample space for a

dining area; well-equipped Forming part of an exclusive breakfasting kitchen with base and wall-mounted units, freestanding fridge/freezer, washing machine and integrated electric hob and oven; include the freestanding double bedroom 1 with built-in fridge/freezer. wardrobes and en-suite shower room; double bedroom 2 and familysized bathroom with shower over the