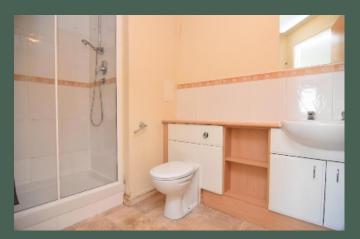

dining area; well-equipped Forming part of an exclusive breakfasting kitchen with base and wall-mounted units, freestanding fridge/freezer, washing machine and integrated electric hob and oven; include the freestanding double bedroom 1 with built-in fridge/freezer. wardrobes and en-suite shower room; double bedroom 2 and familysized bathroom with shower over the