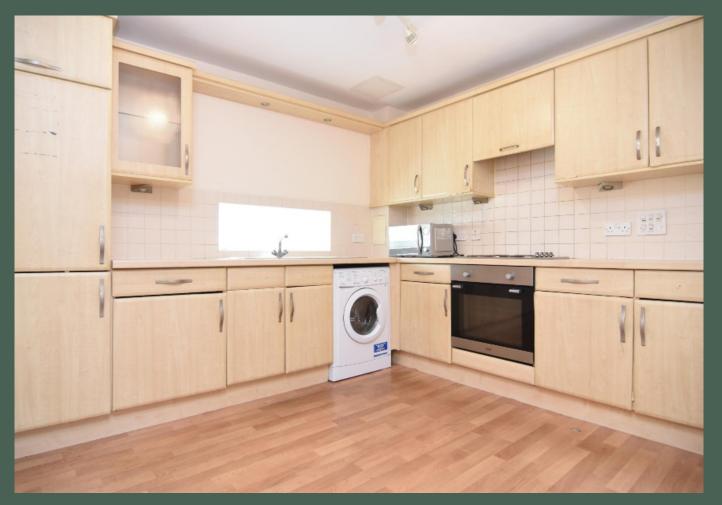

dining area; well-equipped Forming part of an exclusive breakfasting kitchen with base and wall-mounted units, freestanding fridge/freezer, washing machine and integrated electric hob and oven; include the freestanding double bedroom 1 with built-in fridge/freezer. wardrobes and en-suite shower room; double bedroom 2 and familysized bathroom with shower over the