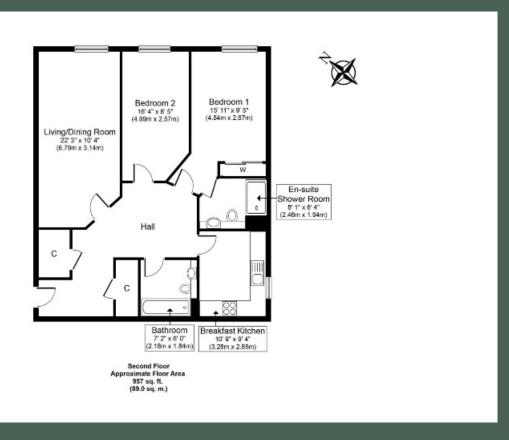

#### Description

development which boasts a resident's gym and concierge, 37/12 Pilrig Heights is a bright and spacious two bedroom second floor flat. The property would now benefit from cosmetic upgrade and offers buyers to unique opportunity to improve update the space to their own bath. preference.

Entered through a well-maintained communal entrance via lift access and the secure door entry system, the accommodation comprises: entrance hall with two sizeable Externally there are manicured Viewing is by appointment. Please storage cupboards off; expansive living room with ample space for a

dining area; well-equipped Forming part of an exclusive breakfasting kitchen with base and wall-mounted units, freestanding fridge/freezer, washing machine and integrated electric hob and oven; include the freestanding double bedroom 1 with built-in fridge/freezer. wardrobes and en-suite shower room; double bedroom 2 and familysized bathroom with shower over the

> The property benefits from gas central heating with an upgraded combi boiler and double glazing throughout.

communal ground maintained by the development factor, and zoned

permit parking.