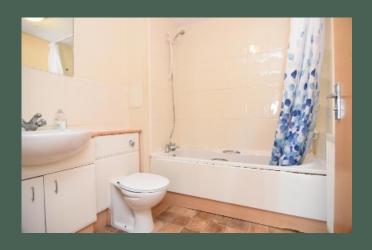

dining area; well-equipped Forming part of an exclusive breakfasting kitchen with base and wall-mounted units, freestanding fridge/freezer, washing machine and integrated electric hob and oven; include the freestanding double bedroom 1 with built-in fridge/freezer. wardrobes and en-suite shower room; double bedroom 2 and familysized bathroom with shower over the