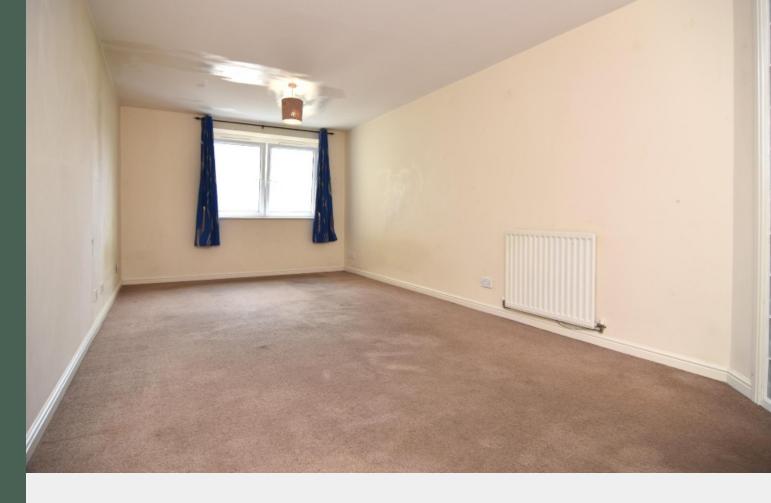

Entered through a well-maintained communal entrance via lift access and the secure door entry system, the accommodation comprises: entrance hall with two sizeable Externally there are manicured Viewing is by appointment. Please storage cupboards off; expansive living room with ample space for a

dining area; well-equipped Forming part of an exclusive breakfasting kitchen with base and wall-mounted units, freestanding fridge/freezer, washing machine and integrated electric hob and oven; include the freestanding double bedroom 1 with built-in fridge/freezer. wardrobes and en-suite shower room; double bedroom 2 and familysized bathroom with shower over the