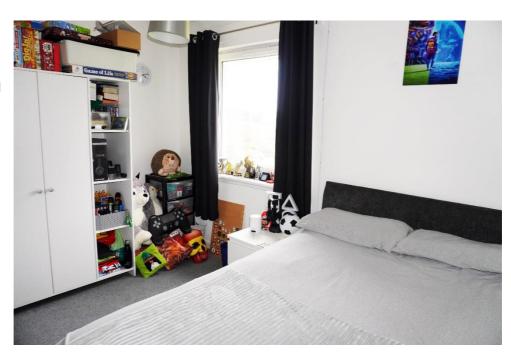

#### **Measurements**

Lounge 23'3" x 11'9" Bedroom 10'5" x 10'2"

Kitchen 10'9" x 7'6" Bathroom 5'3"" x 5'10"

Bedroom 10'9"" x 10'5"

E.K. Business Park 14 Stroud Road East Kilbride G75 0YA