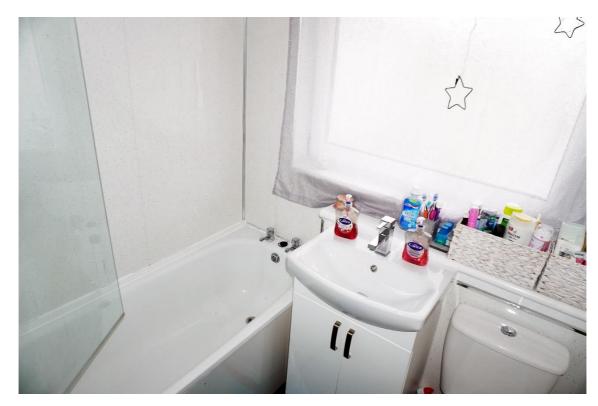

It comprises of the entrance hallway, lounge/ dining room leading to sun balcony, recently fitted kitchen and modern bathroom.

E.K. Business Park 14 Stroud Road East Kilbride G75 0YA

E.K. Business Park 14 Stroud Road East Kilbride G75 0YA

#### **Measurements**

Lounge 23'3" x 11'9" Bedroom 10'5" x 10'2"

Kitchen 10'9" x 7'6" Bathroom 5'3"" x 5'10"

Bedroom 10'9"" x 10'5"

E.K. Business Park 14 Stroud Road East Kilbride G75 0YA