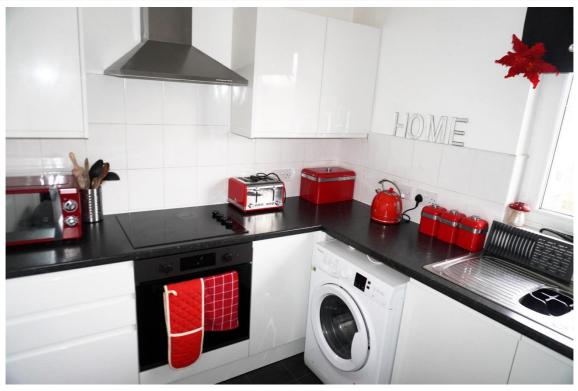

#### **Features**

Top floor

Central location

**UPVC** Double Glazing

Sun Balcony

Refurbished Block

Modern fitted kitchen & bathroom

Ample storage

It comprises of the entrance hallway, lounge/ dining room leading to sun balcony, recently fitted kitchen and modern bathroom.

E.K. Business Park 14 Stroud Road East Kilbride G75 0YA

E.K. Business Park 14 Stroud Road East Kilbride G75 0YA