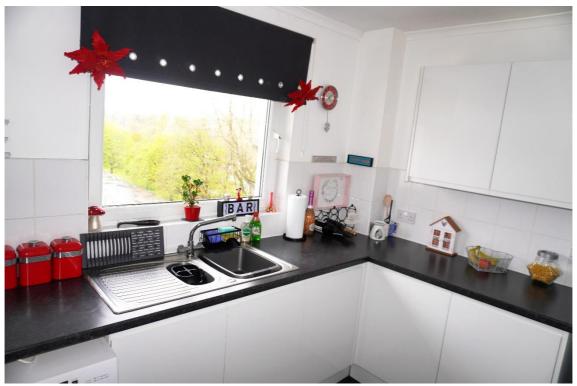

#### **Features**

Top floor

Central location

**UPVC** Double Glazing

Sun Balcony

Refurbished Block

Modern fitted kitchen & bathroom

Ample storage

It comprises of the entrance hallway, lounge/ dining room leading to sun balcony, recently fitted kitchen and modern bathroom.

E.K. Business Park 14 Stroud Road East Kilbride G75 0YA

E.K. Business Park 14 Stroud Road East Kilbride G75 0YA