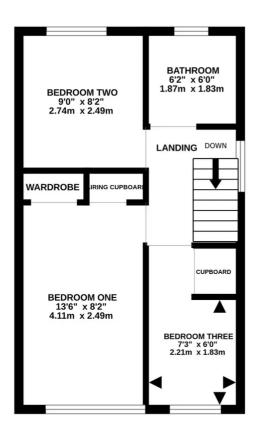

TOTAL FLOOR AREA: 713 sq.ft. (66.3 sq.m.) approx.

Whilst every attempt has been made to ensure the accuracy of the floorplan contained here, measurements of doors, windows, norms and any other items are approximate and no responsibility is taken for any error, omission or mis-statement. This plan is no fill-state purposes only and should be used as such by one prospective purchaser. The sea to their operating of the plan is not to the properties of the p