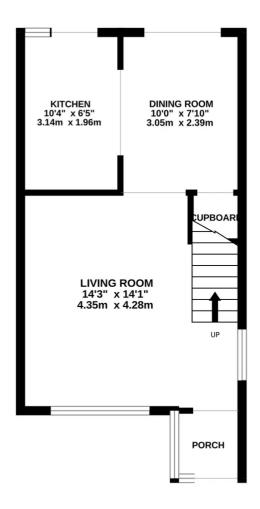

TOTAL FLOOR AREA: 713 sq.ft. (66.3 sq.m.) approx.

Whilst every attempt has been made to ensure the accuracy of the floorplan contained here, measurements of doors, windows, norms and any other items are approximate and no responsibility is taken for any error, omission or mis-statement. This plan is no fill-state purposes only and should be used as such by one prospective purchaser. The sea to their operating of the plan is not to the properties of the p