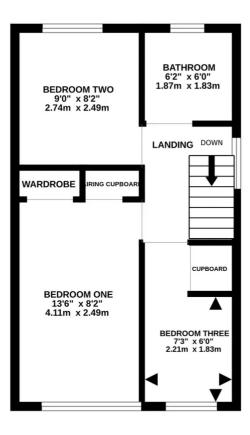

1ST FLOOR 347 sq.ft. (32.3 sq.m.) approx.

TOTAL FLOOR AREA : 713 sq.ft. (66.3 sq.m.) approx.

Whilst every attempt has been made to ensure the accuracy of the floorpian contained here, measurements of doors, windows, rooms and any other items are approximate and no responsibility is taken for any error, onnors, windows, rooms and any other items are approximate and no responsibility is taken for any error, prospective purchaser. The services, systems and appliances shown have not been tested and no guarantee as to their operability or efficiency can be given. Made with Metropix <2024