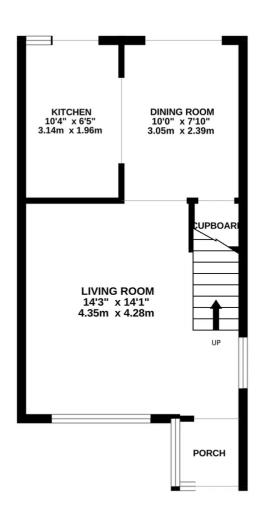

The rear garden features a spacious lawn area, a convenient patio section perfect for outdoor dining, and a hard standing concrete pathway leading to the detached garage. The garage provides useful additional storage space, while a timber built workshop at the rear offers further practicality. Enjoy the benefits of a well-maintained outdoor space and the convenience of ample parking options at this charming property. GROUND FLOOR 366 sq.ft. (34.0 sq.m.) approx.

1ST FLOOR 347 sq.ft. (32.3 sq.m.) approx.

TOTAL FLOOR AREA : 713 sq.ft. (66.3 sq.m.) approx.

Whilst every attempt has been made to ensure the accuracy of the floorpian contained here, measurements of doors, windows, rooms and any other items are approximate and no responsibility is taken for any error, onnors, windows, rooms and any other items are approximate and no responsibility is taken for any error, prospective purchaser. The services, systems and appliances shown have not been tested and no guarantee as to their operability or efficiency can be given. Made with Metropix <2024